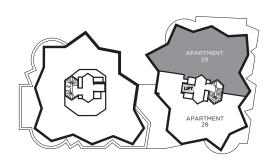

VE N.W<sub>3</sub>.

**APARTMENT 29**FIFTH FLOOR

2 BEDROOM





#### KEY

FW FITTED WARDROBE W/D WASHER/DRYER C CUPBOARD

HEC HEATING, ELECTRICAL COMPONENTS

C/C COMFORT COOLING

# DIMENSIONS

| DIFIE 1310113  |                 |               |
|----------------|-----------------|---------------|
| TOTAL AREA     | 168.33 sq m     | 1811 sq ft    |
| LIVING/DINING  | 6483mm x 9850mm | 21'3" x 32'3" |
| KITCHEN        | 2712mm x 5750mm | 8'9" x 18'9"  |
| MASTER BEDROOM | 5385mm x 4673mm | 17'7" × 15'3" |
| DRESSING ROOM  | 1826mm x 4285mm | 6'0" x 14'1"  |
| EN-SUITE       | 3115mm x 2115mm | 10'2" x 6'9"  |
| BEDROOM        | 3823mm x 5260mm | 13′5″ × 17′3″ |
| BATHROOM       | 2595mm x 3022mm | 8′5″ x 9′9″   |
| LIBRARY        | 4450mm x 2700mm | 14'6" x 8'9"  |

### FIFTH FLOOR PLAN



## **LOCATION PLAN**