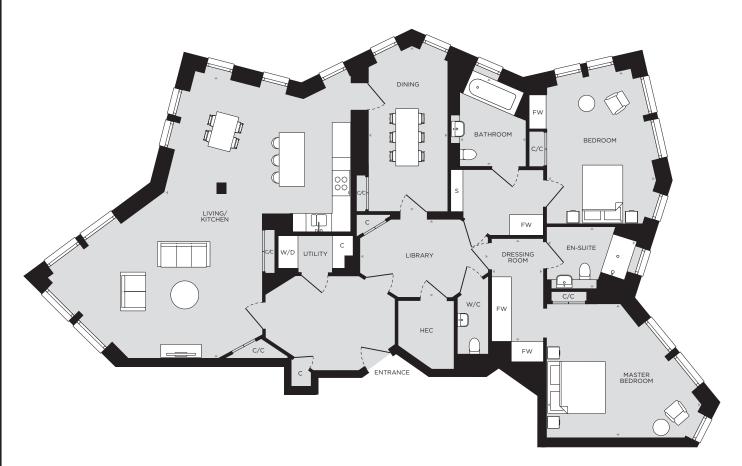

# FITZJOHN'S

AVE N.W<sub>3</sub>.

**APARTMENT 29**FIFTH FLOOR

2 BEDROOM

#### KEY

FW FITTED WARDROBE W/D WASHER/DRYER C CUPBOARD

HEC HEATING, ELECTRICAL COMPONENTS

C/C COMFORT COOLING

# DIMENSIONS

| DIFIE 1310113  |                 |               |
|----------------|-----------------|---------------|
| TOTAL AREA     | 168.33 sq m     | 1811 sq ft    |
| LIVING/DINING  | 6483mm x 9850mm | 21'3" x 32'3" |
| KITCHEN        | 2712mm x 5750mm | 8'9" x 18'9"  |
| MASTER BEDROOM | 5385mm x 4673mm | 17'7" × 15'3" |
| DRESSING ROOM  | 1826mm x 4285mm | 6'0" x 14'1"  |
| EN-SUITE       | 3115mm x 2115mm | 10'2" x 6'9"  |
| BEDROOM        | 3823mm x 5260mm | 13′5″ × 17′3″ |
| BATHROOM       | 2595mm x 3022mm | 8′5″ x 9′9″   |
| LIBRARY        | 4450mm x 2700mm | 14'6" x 8'9"  |

### FIFTH FLOOR PLAN