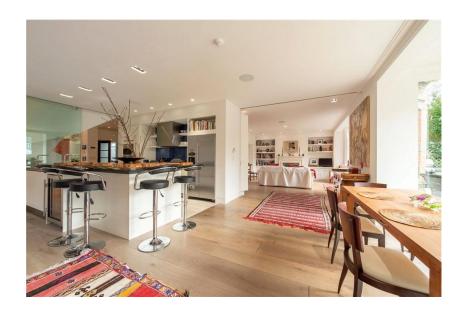

## LYNDHURST TERRACE HAMPSTEAD, NW3

This exquisite architect designed maisonette forms part of this Victorian residence and has been refurbished to an exacting standard. The property has unique elements that create a sophisticated contemporary home whilst retaining many original period features. Extending to approximately 3,600 sq.ft, this wonderful home is arranged over two floors and benefits from high ceilings throughout. The private rear garden is directly accessed from the open plan kitchen/ dining space.

## **ACCOMMODATION & AMENITIES**

FULLY FITTED KITCHEN, THREE RECEPTION ROOMS, FIVE BEDROOMS, FOUR BATHROOMS, PRIVATE GARDENS, EPC: E

**GUIDE PRICE £4,999,999** 

**JOINT SOLE AGENTS** 

**LEASEHOLD** 

3563 Sq Ft - 331.44 Sq M