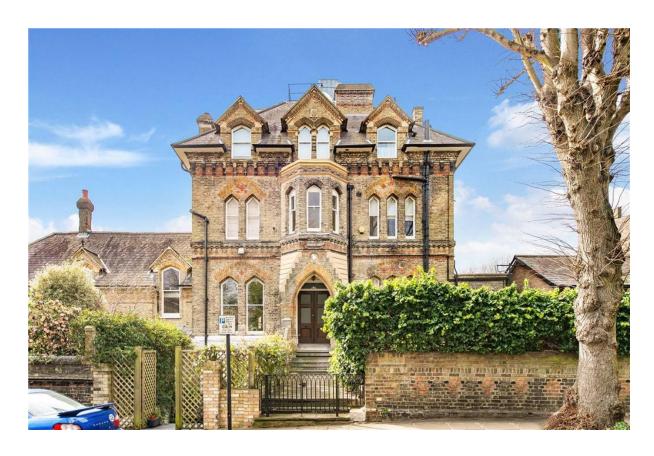

## LYNDHURST TERRACE HAMPSTEAD, NW3

This exquisite architect designed maisonette forms part of this Victorian residence and has been refurbished to an exacting standard. The property has unique elements that create a sophisticated contemporary home whilst retaining many original period features. Extending to approximately 3,600 sq.ft, this wonderful home is arranged over two floors and benefits from high ceilings throughout. The private rear garden is directly accessed from the open plan kitchen/ dining space.