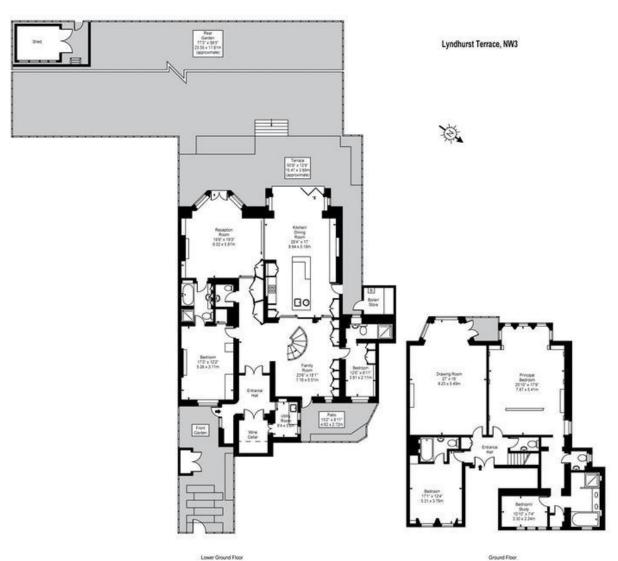

Approx Floor Area Including Restricted Heights & Boiler/Store 3641 Sq Ft - 338.69 Sq M

Approx Gross Internal Area

(Excluding Shelt)
For Illustration Purposes Only - Not To Scale Floor Plan by www.nogaphotostude.com Ref. No 29652