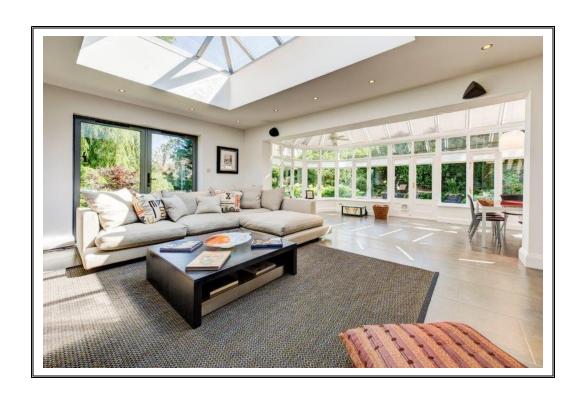

# WEST HEATH AVENUE HAMPSTEAD HEATH NW11

An extremely attractive detached house, in an enviable position directly opposite and with uninterrupted views over Golders Hill Park. The house offers around 4000 square feet of beautifully presented accommodation, arranged over just three floors. Discreetly set behind a gated carriage drive, which provides parking for several cars, the property offers a welcoming entrance hall offering access to a variety of excellent reception rooms, including a study, an elegant sitting room with a broad curved bay, a smart dining room and to the rear a very spacious kitchen with a stunning conservatory extension on to the garden. The ground floor is completed by a guest cloakroom, utility room and a useful shower room. The upper floors provide five generous bedrooms, with four bedrooms and three bathrooms on the first floor and an indulgent principal suite on the top floor, with excellent storage and a luxurious en-suite bathroom. The garden is wonderful, being around 100 ft in length with a large paved terrace and beautifully manicured lawn surrounded by mature and well-stocked beds. The house is located opposite Golders Hill Park and moments away from Hampstead Heath also. Local shopping and transport is readily available in Golders Green, with the extensive amenities, and leisure facilities of Hampstead Village a little further away, but eminently accessible.

#### **ACCOMMODATION & AMENITIES**

ENTRANCE HALL, RECEPTION ROOM, DINING ROOM, KITCHEN/BREAKFAST ROOM, 25 X 23 CONSERVATORY/GARDEN ROOM, STUDY, UTILITY ROOM, PRINCIPAL BEDROOM WITH EN-SUITE BATHROOM, FOUR FURTHER BEDROOMS (1 EN-SUITE BATHROOM AND 1 EN-SUITE SHOWER ROOM) FAMILY BATHROOM, PATIO, EXCEPTIONAL 100 X 65' REAR GARDEN, CARRIAGE DRIVEWAY.