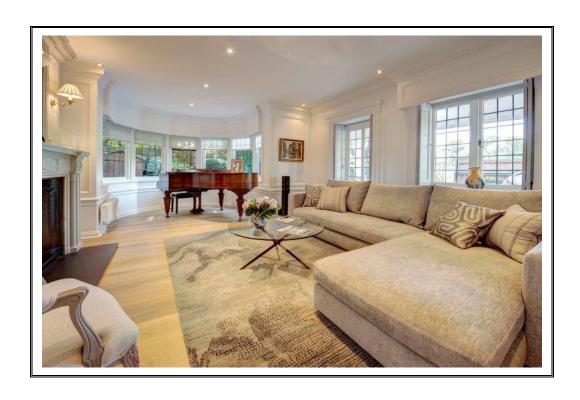

# WEST HEATH AVENUE HAMPSTEAD HEATH NW11

An extremely attractive detached house, in an enviable position directly opposite and with uninterrupted views over Golders Hill Park. The house offers around 4000 square feet of beautifully presented accommodation, arranged over just three floors. Discreetly set behind a gated carriage drive, which provides parking for several cars, the property offers a welcoming entrance hall offering access to a variety of excellent reception rooms, including a study, an elegant sitting room with a broad curved bay, a smart dining room and to the rear a very spacious kitchen with a stunning conservatory extension on to the garden. The ground floor is completed by a guest cloakroom, utility room and a useful shower room. The upper floors provide five generous bedrooms, with four bedrooms and three bathrooms on the first floor and an indulgent principal suite on the top floor, with excellent storage and a luxurious en-suite bathroom. The garden is wonderful, being around 100 ft in length with a large paved terrace and beautifully manicured lawn surrounded by mature and well-stocked beds. The house is located opposite Golders Hill Park and moments away from Hampstead Heath also. Local shopping and transport is readily available in Golders Green, with the extensive amenities, and leisure facilities of Hampstead Village a little further away, but eminently accessible.

#### **ACCOMMODATION & AMENITIES**

ENTRANCE HALL, RECEPTION ROOM, DINING ROOM, KITCHEN/BREAKFAST ROOM, 25 X 23 CONSERVATORY/GARDEN ROOM, STUDY, UTILITY ROOM, PRINCIPAL BEDROOM WITH EN-SUITE BATHROOM, FOUR FURTHER BEDROOMS (1 EN-SUITE BATHROOM AND 1 EN-SUITE SHOWER ROOM) FAMILY BATHROOM, PATIO, EXCEPTIONAL 100 X 65' REAR GARDEN, CARRIAGE DRIVEWAY.