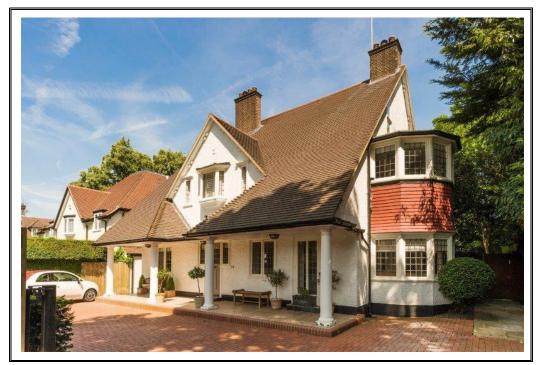

# WEST HEATH AVENUE HAMPSTEAD HEATH NW11

An extremely attractive detached house, in an enviable position directly opposite and with uninterrupted views over Golders Hill Park. The house offers around 4000 square feet of beautifully presented accommodation, arranged over just three floors. Discreetly set behind a gated carriage drive, which provides parking for several cars, the property offers a welcoming entrance hall offering access to a variety of excellent reception rooms, including a study, an elegant sitting room with a broad curved bay, a smart dining room and to the rear a very spacious kitchen with a stunning conservatory extension on to the garden. The ground floor is completed by a guest cloakroom, utility room and a useful shower room. The upper floors provide five generous bedrooms, with four bedrooms and three bathrooms on the first floor and an indulgent principal suite on the top floor, with excellent storage and a luxurious en-suite bathroom. The garden is wonderful, being around 100 ft in length with a large paved terrace and beautifully manicured lawn surrounded by mature and well-stocked beds. The house is located opposite Golders Hill Park and moments away from Hampstead Heath also. Local shopping and transport is readily available in Golders Green, with the extensive amenities, and leisure facilities of Hampstead Village a little further away, but eminently accessible.