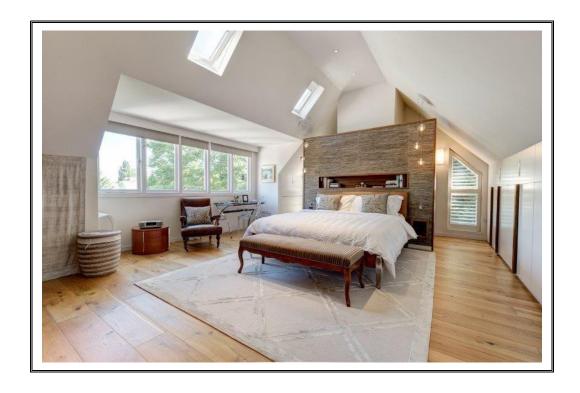

# WEST HEATH AVENUE HAMPSTEAD HEATH NW11

An extremely attractive detached house, in an enviable position directly opposite and with uninterrupted views over Golders Hill Park. The house offers around 4000 square feet of beautifully presented accommodation, arranged over just three floors. Discreetly set behind a gated carriage drive, which provides parking for several cars, the property offers a welcoming entrance hall offering access to a variety of excellent reception rooms, including a study, an elegant sitting room with a broad curved bay, a smart dining room and to the rear a very spacious kitchen with a stunning conservatory extension on to the garden. The ground floor is completed by a guest cloakroom, utility room and a useful shower room. The upper floors provide five generous bedrooms, with four bedrooms and three bathrooms on the first floor and an indulgent principal suite on the top floor, with excellent storage and a luxurious en-suite bathroom. The garden is wonderful, being around 100 ft in length with a large paved terrace and beautifully manicured lawn surrounded by mature and well-stocked beds. The house is located opposite Golders Hill Park and moments away from Hampstead Heath also. Local shopping and transport is readily available in Golders Green, with the extensive amenities, and leisure facilities of Hampstead Village a little further away, but eminently accessible.

#### **ACCOMMODATION & AMENITIES**

ENTRANCE HALL, RECEPTION ROOM, DINING ROOM, KITCHEN/BREAKFAST ROOM, 25 X 23 CONSERVATORY/GARDEN ROOM, STUDY, UTILITY ROOM, PRINCIPAL BEDROOM WITH EN-SUITE BATHROOM, FOUR FURTHER BEDROOMS (1 EN-SUITE BATHROOM AND 1 EN-SUITE SHOWER ROOM) FAMILY BATHROOM, PATIO, EXCEPTIONAL 100 X 65' REAR GARDEN, CARRIAGE DRIVEWAY.