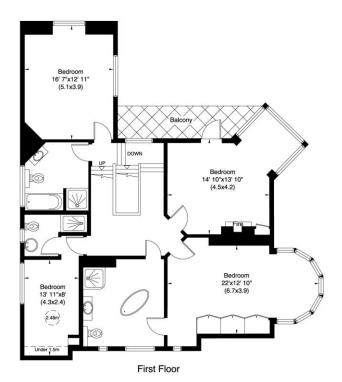

#### **ACCOMMODATION & AMENITIES**

ENTRANCE HALL, RECEPTION ROOM, DINING ROOM, KITCHEN/BREAKFAST ROOM, 25 X 23 CONSERVATORY/GARDEN ROOM, STUDY, UTILITY ROOM, PRINCIPAL BEDROOM WITH EN-SUITE BATHROOM, FOUR FURTHER BEDROOMS (1 EN-SUITE BATHROOM AND 1 EN-SUITE SHOWER ROOM) FAMILY BATHROOM, PATIO, EXCEPTIONAL 100 X 65' REAR GARDEN, CARRIAGE DRIVEWAY.

## West Heath Avenue, NW11

Gross internal area (approx.) 374 Sq m (4030 Sq ft) Including Under 1.5m 366 Sq m (3934 Sq ft) Excluding Under 1.5m For identification only, Not to Scale

## West Heath Avenue, NW11

Gross internal area (approx.) 374 Sq m (4030 Sq ft) Including Under 1.5m 366 Sq m (3934 Sq ft) Excluding Under 1.5m For identification only, Not to Scale

Under 1.5m Under 1.5m