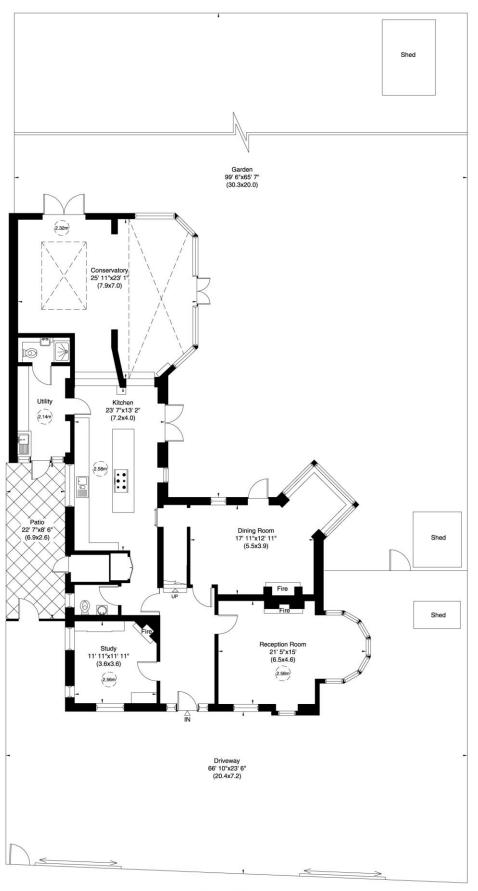

#### **ACCOMMODATION & AMENITIES**

ENTRANCE HALL, RECEPTION ROOM, DINING ROOM, KITCHEN/BREAKFAST ROOM, 25 X 23 CONSERVATORY/GARDEN ROOM, STUDY, UTILITY ROOM, PRINCIPAL BEDROOM WITH EN-SUITE BATHROOM, FOUR FURTHER BEDROOMS (1 EN-SUITE BATHROOM AND 1 EN-SUITE SHOWER ROOM) FAMILY BATHROOM, PATIO, EXCEPTIONAL 100 X 65' REAR GARDEN, CARRIAGE DRIVEWAY.

## West Heath Avenue, NW11

Gross internal area (approx.) 374 Sq m (4030 Sq ft) Including Under 1.5m 366 Sq m (3934 Sq ft) Excluding Under 1.5m For identification only, Not to Scale

## West Heath Avenue, NW11

Gross internal area (approx.) 374 Sq m (4030 Sq ft) Including Under 1.5m 366 Sq m (3934 Sq ft) Excluding Under 1.5m For identification only, Not to Scale

Under 1.5m Under 1.5m