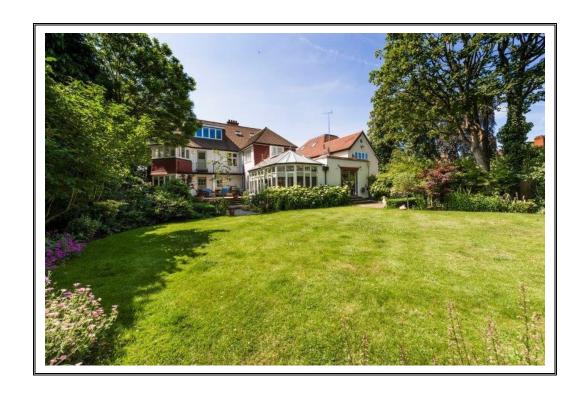

# WEST HEATH AVENUE HAMPSTEAD HEATH NW11

An extremely attractive detached house, in an enviable position directly opposite and with uninterrupted views over Golders Hill Park. The house offers around 4000 square feet of beautifully presented accommodation, arranged over just three floors. Discreetly set behind a gated carriage drive, which provides parking for several cars, the property offers a welcoming entrance hall offering access to a variety of excellent reception rooms, including a study, an elegant sitting room with a broad curved bay, a smart dining room and to the rear a very spacious kitchen with a stunning conservatory extension on to the garden. The ground floor is completed by a guest cloakroom, utility room and a useful shower room. The upper floors provide five generous bedrooms, with four bedrooms and three bathrooms on the first floor and an indulgent principal suite on the top floor, with excellent storage and a luxurious en-suite bathroom. The garden is wonderful, being around 100 ft in length with a large paved terrace and beautifully manicured lawn surrounded by mature and well-stocked beds. The house is located opposite Golders Hill Park and moments away from Hampstead Heath also. Local shopping and transport is readily available in Golders Green, with the extensive amenities, and leisure facilities of Hampstead Village a little further away, but eminently accessible.