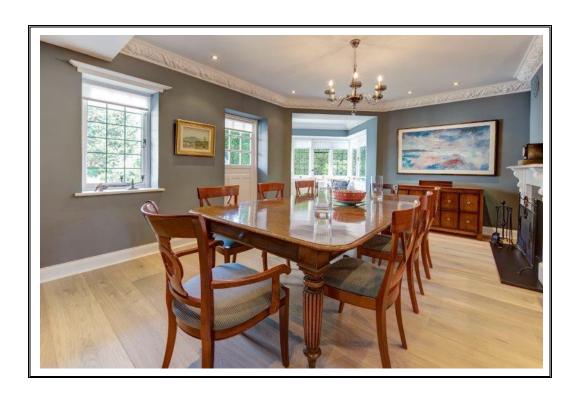

# WEST HEATH AVENUE HAMPSTEAD HEATH NW11

An extremely attractive detached house, in an enviable position directly opposite and with uninterrupted views over Golders Hill Park. The house offers around 4000 square feet of beautifully presented accommodation, arranged over just three floors. Discreetly set behind a gated carriage drive, which provides parking for several cars, the property offers a welcoming entrance hall offering access to a variety of excellent reception rooms, including a study, an elegant sitting room with a broad curved bay, a smart dining room and to the rear a very spacious kitchen with a stunning conservatory extension on to the garden. The ground floor is completed by a guest cloakroom, utility room and a useful shower room. The upper floors provide five generous bedrooms, with four bedrooms and three bathrooms on the first floor and an indulgent principal suite on the top floor, with excellent storage and a luxurious en-suite bathroom. The garden is wonderful, being around 100 ft in length with a large paved terrace and beautifully manicured lawn surrounded by mature and well-stocked beds. The house is located opposite Golders Hill Park and moments away from Hampstead Heath also. Local shopping and transport is readily available in Golders Green, with the extensive amenities, and leisure facilities of Hampstead Village a little further away, but eminently accessible.

#### **ACCOMMODATION & AMENITIES**

ENTRANCE HALL, RECEPTION ROOM, DINING ROOM, KITCHEN/BREAKFAST ROOM, 25 X 23 CONSERVATORY/GARDEN ROOM, STUDY, UTILITY ROOM, PRINCIPAL BEDROOM WITH EN-SUITE BATHROOM, FOUR FURTHER BEDROOMS (1 EN-SUITE BATHROOM AND 1 EN-SUITE SHOWER ROOM) FAMILY BATHROOM, PATIO, EXCEPTIONAL 100 X 65' REAR GARDEN, CARRIAGE DRIVEWAY.