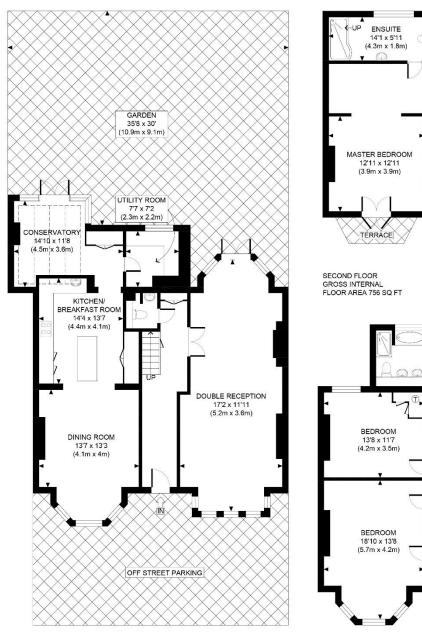

**ACCOMMODATION** 

ENTRANCE HALL, CLOAKROOM, DOUBLE RECEPTION ROOM, DINING ROOM, KITCHEN/ BREAKFAST ROOM, GARDEN ROOM, UTILITY ROOM, 5/6 BEDROOMS, 3 BATHROOMS (2 EN SUITE) OFF STREET PARKING FOR TWO CARS, SOUTH FACING GARDEN

**TENURE** Freehold

GUIDE PRICE £2,750,000 Subject to Contract

GROUND FLOOR GROSS INTERNAL FLOOR AREA 1197 SQ FT

FIRST FLOOR GROSS INTERNAL FLOOR AREA 1004 SQ FT

APPROX. GROSS INTERNAL FLOOR AREA WITH EAVES STORAGE 2957 SQ FT / 275 SQM APPROX. GROSS INTERNAL FLOOR AREA WITHOUT EAVES STORAGE 2898 SQ FT / 269 SQM Ref: Copyright **photoplon**  $\blacksquare$ 

Disclaimer: Floor plan measurements are approximate and are for illustrative purposes only. While we do not doubt the floor plan accuracy and completeness, you or your advisors should conduct a careful, independent investigation of the property in respect of monetary valuation