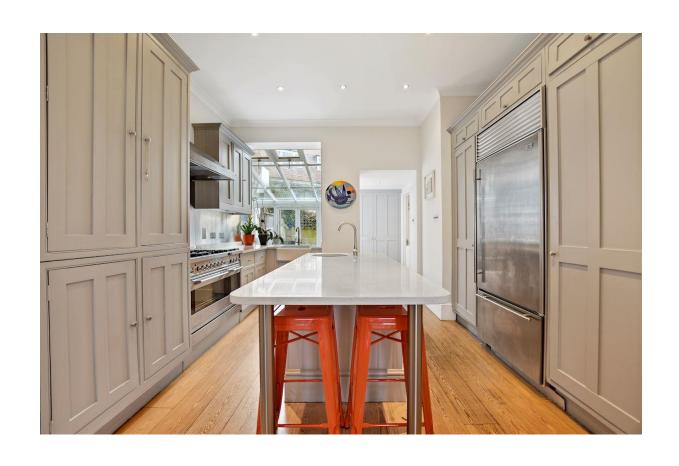

## HERMITAGE LANE HAMPSTEAD NW2

An exceptionally spacious 5/6 Bedroom family house offering well planned accommodation extending to over 3000 sq ft, with a fabulous vaulted ceilinged master bedroom suite, a feature en suite bathroom and huge dressing room. There are three generous reception rooms and a modern kitchen/family room/garden room which leads out onto a south facing garden. The house is conveniently situated at the top of Hermitage Lane close to The Heath and a short distance from Hampstead Village, numerous schools and transport links

**ACCOMMODATION** 

ENTRANCE HALL, CLOAKROOM, DOUBLE RECEPTION ROOM, DINING ROOM, KITCHEN/ BREAKFAST ROOM, GARDEN ROOM, UTILITY ROOM, 5/6 BEDROOMS, 3 BATHROOMS (2 EN SUITE) OFF STREET PARKING FOR TWO CARS, SOUTH FACING GARDEN