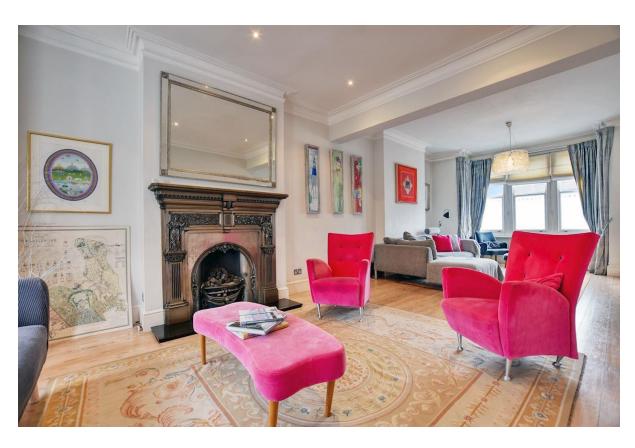

## HERMITAGE LANE HAMPSTEAD NW2

An exceptionally spacious 5/6 Bedroom family house offering well planned accommodation extending to over 3000 sq ft, with a fabulous vaulted ceilinged master bedroom suite, a feature en suite bathroom and huge dressing room. There are three generous reception rooms and a modern kitchen/family room/garden room which leads out onto a south facing garden. The house is conveniently situated at the top of Hermitage Lane close to The Heath and a short distance from Hampstead Village, numerous schools and transport links

**ACCOMMODATION** 

ENTRANCE HALL, CLOAKROOM, DOUBLE RECEPTION ROOM, DINING ROOM, KITCHEN/ BREAKFAST ROOM, GARDEN ROOM, UTILITY ROOM, 5/6 BEDROOMS, 3 BATHROOMS (2 EN SUITE) OFF STREET PARKING FOR TWO CARS, SOUTH FACING GARDEN