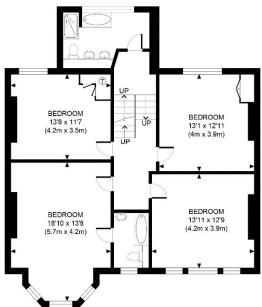

**ACCOMMODATION** 

ENTRANCE HALL, CLOAKROOM, DOUBLE RECEPTION ROOM, DINING ROOM, KITCHEN/ BREAKFAST ROOM, GARDEN ROOM, UTILITY ROOM, 5/6 BEDROOMS, 3 BATHROOMS (2 EN SUITE) OFF STREET PARKING FOR TWO CARS, SOUTH FACING GARDEN

**TENURE** Freehold

GUIDE PRICE £2,750,000 Subject to Contract

GROUND FLOOR GROSS INTERNAL FLOOR AREA 1197 SQ FT

FIRST FLOOR GROSS INTERNAL FLOOR AREA 1004 SQ FT

APPROX. GROSS INTERNAL FLOOR AREA WITH EAVES STORAGE 2957 SQ FT / 275 SQM APPROX. GROSS INTERNAL FLOOR AREA WITHOUT EAVES STORAGE 2898 SQ FT / 269 SQM Ref: Copyright **photoplon**  $\blacksquare$ 

Disclaimer: Floor plan measurements are approximate and are for illustrative purposes only. While we do not doubt the floor plan accuracy and completeness, you or your advisors should conduct a careful, independent investigation of the property in respect of monetary valuation