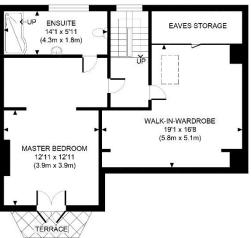

**ACCOMMODATION** 

ENTRANCE HALL, CLOAKROOM, DOUBLE RECEPTION ROOM, DINING ROOM, KITCHEN/ BREAKFAST ROOM, GARDEN ROOM, UTILITY ROOM, 5/6 BEDROOMS, 3 BATHROOMS (2 EN SUITE) OFF STREET PARKING FOR TWO CARS, SOUTH FACING GARDEN

**TENURE** Freehold

GUIDE PRICE £2,750,000 Subject to Contract

GROUND FLOOR GROSS INTERNAL FLOOR AREA 1197 SQ FT

FIRST FLOOR GROSS INTERNAL FLOOR AREA 1004 SQ FT

APPROX. GROSS INTERNAL FLOOR AREA WITH EAVES STORAGE 2957 SQ FT / 275 SQM APPROX. GROSS INTERNAL FLOOR AREA WITHOUT EAVES STORAGE 2898 SQ FT / 269 SQM Ref: Copyright **photoplon**  $\blacksquare$ 

Disclaimer: Floor plan measurements are approximate and are for illustrative purposes only. While we do not doubt the floor plan accuracy and completeness, you or your advisors should conduct a careful, independent investigation of the property in respect of monetary valuation