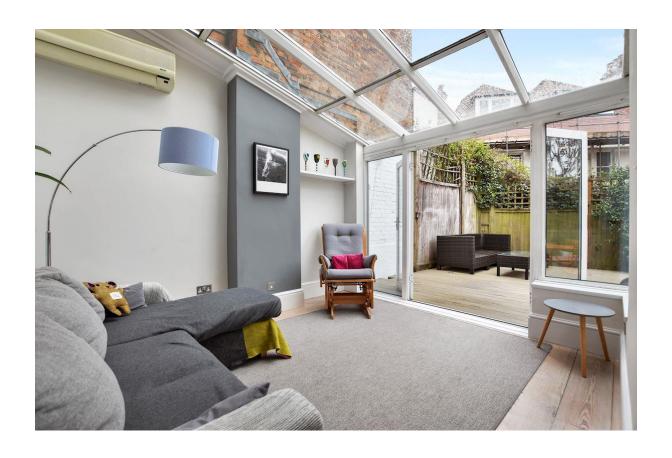

## HERMITAGE LANE HAMPSTEAD NW2

An exceptionally spacious 5/6 Bedroom family house offering well planned accommodation extending to over 3000 sq ft, with a fabulous vaulted ceilinged master bedroom suite, a feature en suite bathroom and huge dressing room. There are three generous reception rooms and a modern kitchen/family room/garden room which leads out onto a south facing garden. The house is conveniently situated at the top of Hermitage Lane close to The Heath and a short distance from Hampstead Village, numerous schools and transport links

**ACCOMMODATION** 

ENTRANCE HALL, CLOAKROOM, DOUBLE RECEPTION ROOM, DINING ROOM, KITCHEN/ BREAKFAST ROOM, GARDEN ROOM, UTILITY ROOM, 5/6 BEDROOMS, 3 BATHROOMS (2 EN SUITE) OFF STREET PARKING FOR TWO CARS, SOUTH FACING GARDEN