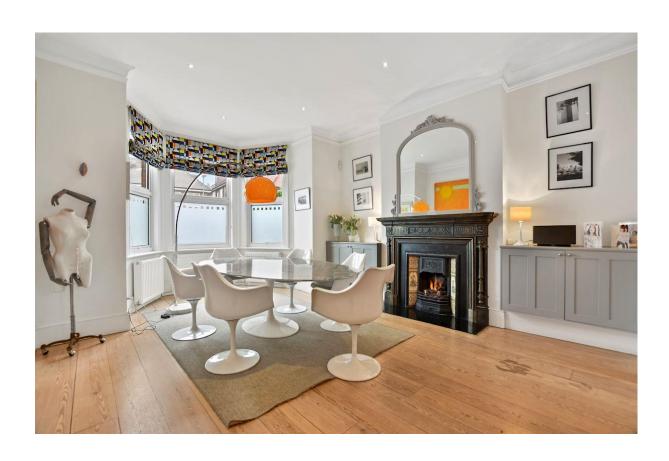

## HERMITAGE LANE HAMPSTEAD NW2

An exceptionally spacious 5/6 Bedroom family house offering well planned accommodation extending to over 3000 sq ft, with a fabulous vaulted ceilinged master bedroom suite, a feature en suite bathroom and huge dressing room. There are three generous reception rooms and a modern kitchen/family room/garden room which leads out onto a south facing garden. The house is conveniently situated at the top of Hermitage Lane close to The Heath and a short distance from Hampstead Village, numerous schools and transport links

**ACCOMMODATION** 

ENTRANCE HALL, CLOAKROOM, DOUBLE RECEPTION ROOM, DINING ROOM, KITCHEN/ BREAKFAST ROOM, GARDEN ROOM, UTILITY ROOM, 5/6 BEDROOMS, 3 BATHROOMS (2 EN SUITE) OFF STREET PARKING FOR TWO CARS, SOUTH FACING GARDEN