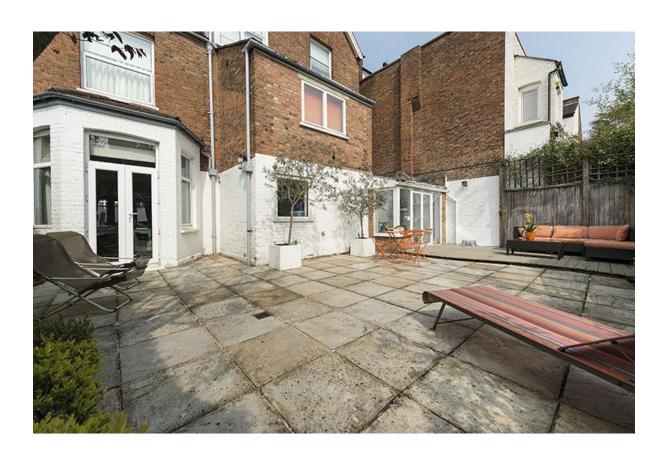

## HERMITAGE LANE HAMPSTEAD NW2

An exceptionally spacious 5/6 Bedroom family house offering well planned accommodation extending to over 3000 sq ft, with a fabulous vaulted ceilinged master bedroom suite, a feature en suite bathroom and huge dressing room. There are three generous reception rooms and a modern kitchen/family room/garden room which leads out onto a south facing garden. The house is conveniently situated at the top of Hermitage Lane close to The Heath and a short distance from Hampstead Village, numerous schools and transport links

**ACCOMMODATION** 

ENTRANCE HALL, CLOAKROOM, DOUBLE RECEPTION ROOM, DINING ROOM, KITCHEN/ BREAKFAST ROOM, GARDEN ROOM, UTILITY ROOM, 5/6 BEDROOMS, 3 BATHROOMS (2 EN SUITE) OFF STREET PARKING FOR TWO CARS, SOUTH FACING GARDEN