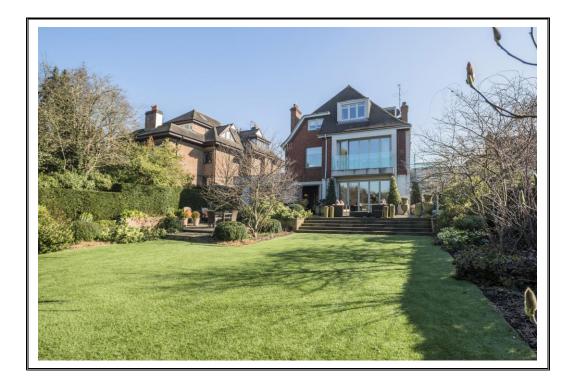

## OAKHILL AVENUE HAMPSTEAD NW3

An exceptional detached residence providing extensive family accommodation (730 sq m/7859 sq ft) situated on an elevated plot on one of Hampstead's most desirable tree lined avenues just off Redington Road within easy reach of Hampstead Village.

The property has been painstakingly refurbished to an extremely high standard to create a stunning family home with spectacular interiors and features a beautiful west facing 86ft landscaped rear garden with numerous terraces, decked areas, a fantastic water feature, integral double length garage and private offstreet parking for four/five cars.