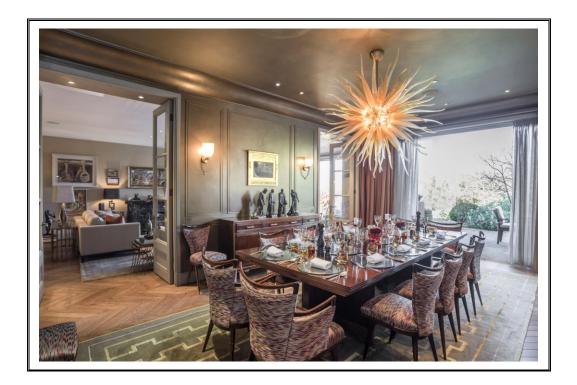

## **ACCOMMODATION & AMENITIES**

ENTRANCE VESTIBULE, RECEPTION HALL, DRAWING ROOM, DINING ROOM, FAMILY ROOM, KITCHEN/BREAKFAST ROOM, TWO STUDIES, GUEST CLOAKROOM, PRINCIPAL BEDROOM WITH TWO EN-SUITE DRESSING ROOMS BATHROOM AND TWO BALCONIES, SIX FURTHER BEDROOMS (TWO EN-SUITE), TWO SHOWER ROOMS (EN-SUITE), GAMES ROOM/PLAY ROOM, LAUNDRY ROOM, WINE CELLAR, PLANT ROOM, UTILITY ROOM, WEST FACING REAR GARDEN, TWO TERRACES, DOUBLE GARAGE, OFF STREET PARKING FOR FOUR/FIVE CARS.