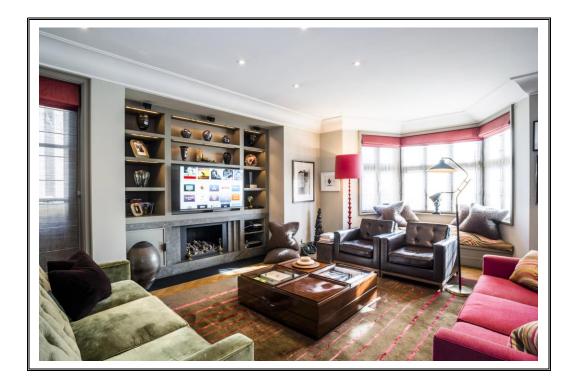

The property has been painstakingly refurbished to an extremely high standard to create a stunning family home with spectacular interiors and features a beautiful west facing 86ft landscaped rear garden with numerous terraces, decked areas, a fantastic water feature, integral double length garage and private offstreet parking for four/five cars.

## **ACCOMMODATION & AMENITIES**

ENTRANCE VESTIBULE, RECEPTION HALL, DRAWING ROOM, DINING ROOM, FAMILY ROOM, KITCHEN/BREAKFAST ROOM, TWO STUDIES, GUEST CLOAKROOM, PRINCIPAL BEDROOM WITH TWO EN-SUITE DRESSING ROOMS BATHROOM AND TWO BALCONIES, SIX FURTHER BEDROOMS (TWO EN-SUITE), TWO SHOWER ROOMS (EN-SUITE), GAMES ROOM/PLAY ROOM, LAUNDRY ROOM, WINE CELLAR, PLANT ROOM, UTILITY ROOM, WEST FACING REAR GARDEN, TWO TERRACES, DOUBLE GARAGE, OFF STREET PARKING FOR FOUR/FIVE CARS.