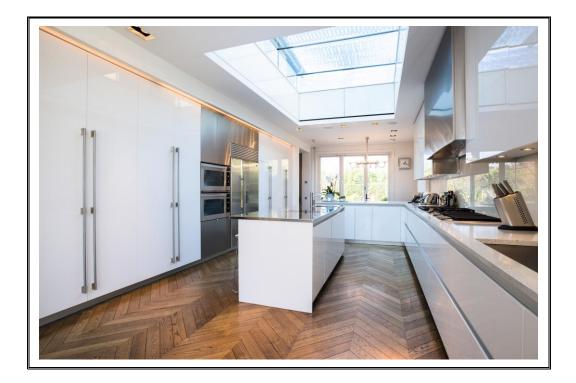

## **ACCOMMODATION & AMENITIES**

ENTRANCE VESTIBULE, RECEPTION HALL, DRAWING ROOM, DINING ROOM, FAMILY ROOM, KITCHEN/BREAKFAST ROOM, TWO STUDIES, GUEST CLOAKROOM, PRINCIPAL BEDROOM WITH TWO EN-SUITE DRESSING ROOMS BATHROOM AND TWO BALCONIES, SIX FURTHER BEDROOMS (TWO EN-SUITE), TWO SHOWER ROOMS (EN-SUITE), GAMES ROOM/PLAY ROOM, LAUNDRY ROOM, WINE CELLAR, PLANT ROOM, UTILITY ROOM, WEST FACING REAR GARDEN, TWO TERRACES, DOUBLE GARAGE, OFF STREET PARKING FOR FOUR/FIVE CARS.