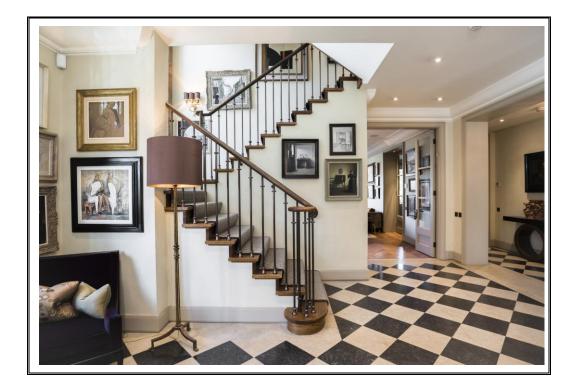

## **ACCOMMODATION & AMENITIES**

ENTRANCE VESTIBULE, RECEPTION HALL, DRAWING ROOM, DINING ROOM, FAMILY ROOM, KITCHEN/BREAKFAST ROOM, TWO STUDIES, GUEST CLOAKROOM, PRINCIPAL BEDROOM WITH TWO EN-SUITE DRESSING ROOMS BATHROOM AND TWO BALCONIES, SIX FURTHER BEDROOMS (TWO EN-SUITE), TWO SHOWER ROOMS (EN-SUITE), GAMES ROOM/PLAY ROOM, LAUNDRY ROOM, WINE CELLAR, PLANT ROOM, UTILITY ROOM, WEST FACING REAR GARDEN, TWO TERRACES, DOUBLE GARAGE, OFF STREET PARKING FOR FOUR/FIVE CARS.