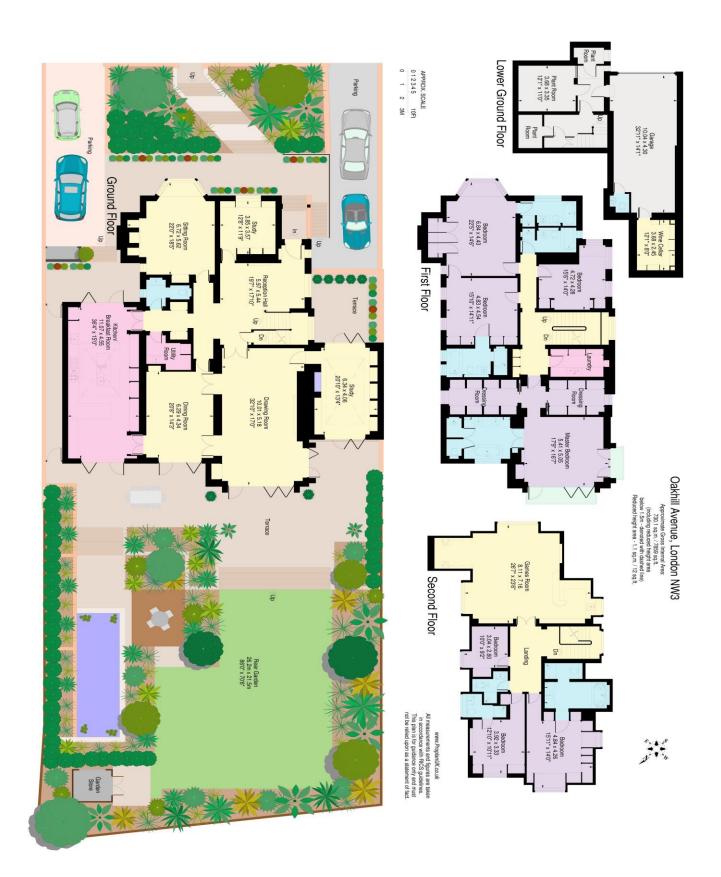

## OAKHILL AVENUE HAMPSTEAD NW3

An exceptional detached residence providing extensive family accommodation (730 sq m/7859 sq ft) situated on an elevated plot on one of Hampstead's most desirable tree lined avenues just off Redington Road within easy reach of Hampstead Village.

The property has been painstakingly refurbished to an extremely high standard to create a stunning family home with spectacular interiors and features a beautiful west facing 86ft landscaped rear garden with numerous terraces, decked areas, a fantastic water feature, integral double length garage and private offstreet parking for four/five cars.

## **ACCOMMODATION & AMENITIES**

ENTRANCE VESTIBULE, RECEPTION HALL, DRAWING ROOM, DINING ROOM, FAMILY ROOM, KITCHEN/BREAKFAST ROOM, TWO STUDIES, GUEST CLOAKROOM, PRINCIPAL BEDROOM WITH TWO EN-SUITE DRESSING ROOMS BATHROOM AND TWO BALCONIES, SIX FURTHER BEDROOMS (TWO EN-SUITE), TWO SHOWER ROOMS (EN-SUITE), GAMES ROOM/PLAY ROOM, LAUNDRY ROOM, WINE CELLAR, PLANT ROOM, UTILITY ROOM, WEST FACING REAR GARDEN, TWO TERRACES, DOUBLE GARAGE, OFF STREET PARKING FOR FOUR/FIVE CARS.