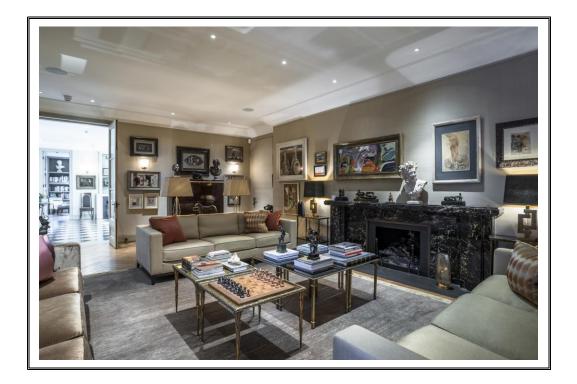

## **ACCOMMODATION & AMENITIES**

ENTRANCE VESTIBULE, RECEPTION HALL, DRAWING ROOM, DINING ROOM, FAMILY ROOM, KITCHEN/BREAKFAST ROOM, TWO STUDIES, GUEST CLOAKROOM, PRINCIPAL BEDROOM WITH TWO EN-SUITE DRESSING ROOMS BATHROOM AND TWO BALCONIES, SIX FURTHER BEDROOMS (TWO EN-SUITE), TWO SHOWER ROOMS (EN-SUITE), GAMES ROOM/PLAY ROOM, LAUNDRY ROOM, WINE CELLAR, PLANT ROOM, UTILITY ROOM, WEST FACING REAR GARDEN, TWO TERRACES, DOUBLE GARAGE, OFF STREET PARKING FOR FOUR/FIVE CARS.