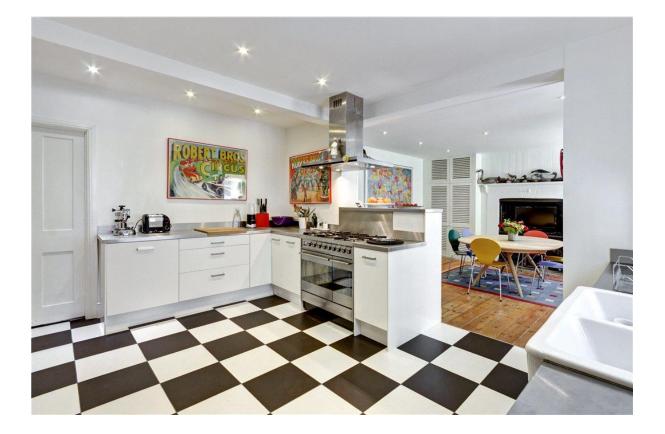

## CHRISTCHURCH HILL, HAMPSTEAD VILLAGE, NW3

A beautiful double fronted period house conveniently located between Hampstead Heath and The Village. Offered for sale is this beautiful family home still retains many period features having been sympathetically refurbished over recent years.

The house is presented in excellent decorative order with the accommodation arranged over three floors extending to approximately 2,922 square feet (271 sq. sm.).

The terraced gardens are a particular feature and offer wonderful views over the roof tops of the neighbouring houses.