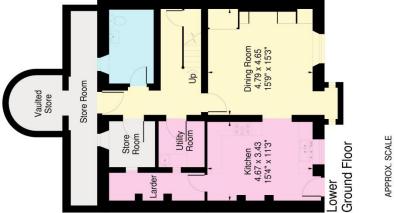

The house is presented in excellent decorative order with the accommodation arranged over three floors extending to approximately 2,922 square feet (271 sq. sm.).

The terraced gardens are a particular feature and offer wonderful views over the roof tops of the neighbouring houses.