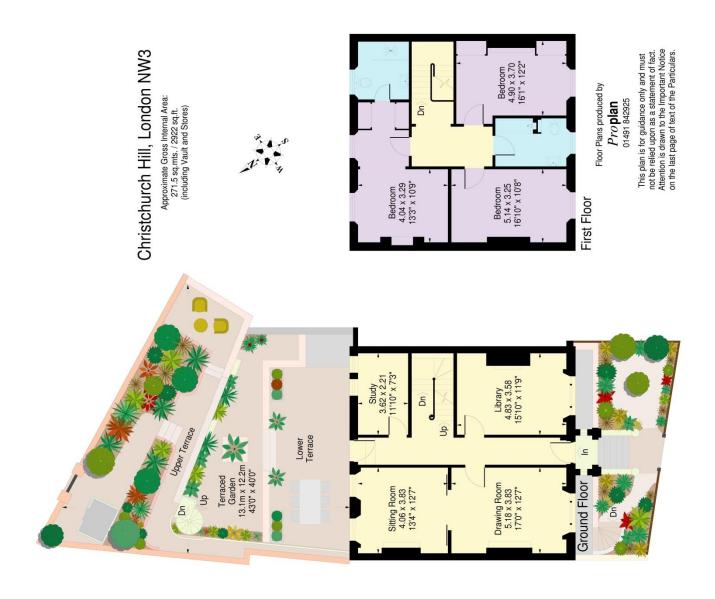

The house is presented in excellent decorative order with the accommodation arranged over three floors extending to approximately 2,922 square feet (271 sq. sm.).

The terraced gardens are a particular feature and offer wonderful views over the roof tops of the neighbouring houses.