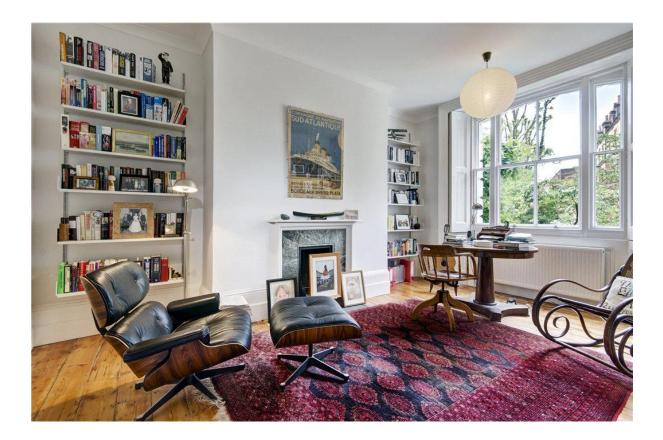

## CHRISTCHURCH HILL, HAMPSTEAD VILLAGE, NW3

A beautiful double fronted period house conveniently located between Hampstead Heath and The Village. Offered for sale is this beautiful family home still retains many period features having been sympathetically refurbished over recent years.

The house is presented in excellent decorative order with the accommodation arranged over three floors extending to approximately 2,922 square feet (271 sq. sm.).

The terraced gardens are a particular feature and offer wonderful views over the roof tops of the neighbouring houses.