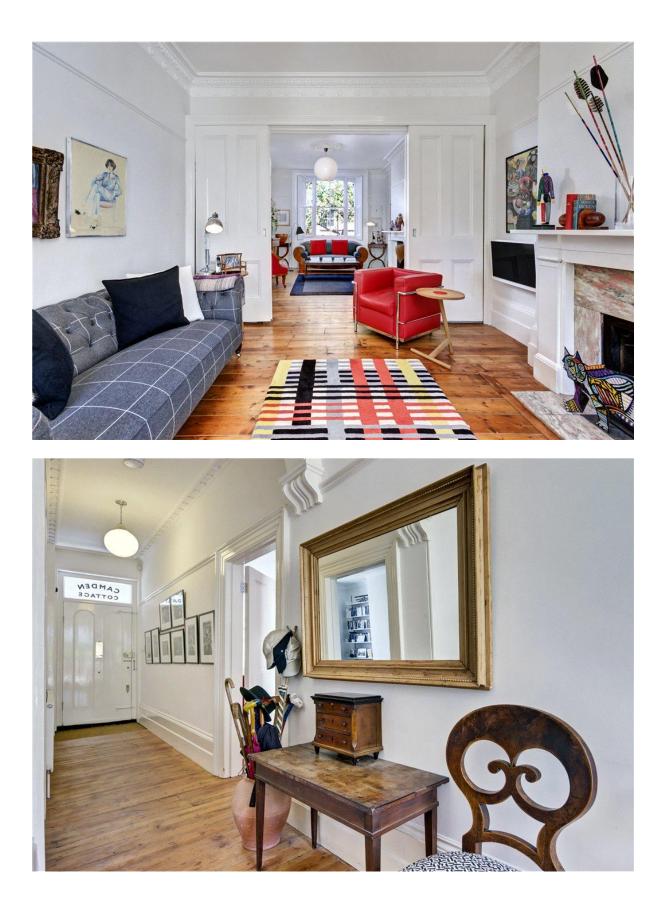

## CHRISTCHURCH HILL, HAMPSTEAD VILLAGE, NW3

A beautiful double fronted period house conveniently located between Hampstead Heath and The Village. Offered for sale is this beautiful family home still retains many period features having been sympathetically refurbished over recent years.

The house is presented in excellent decorative order with the accommodation arranged over three floors extending to approximately 2,922 square feet (271 sq. sm.).

The terraced gardens are a particular feature and offer wonderful views over the roof tops of the neighbouring houses.