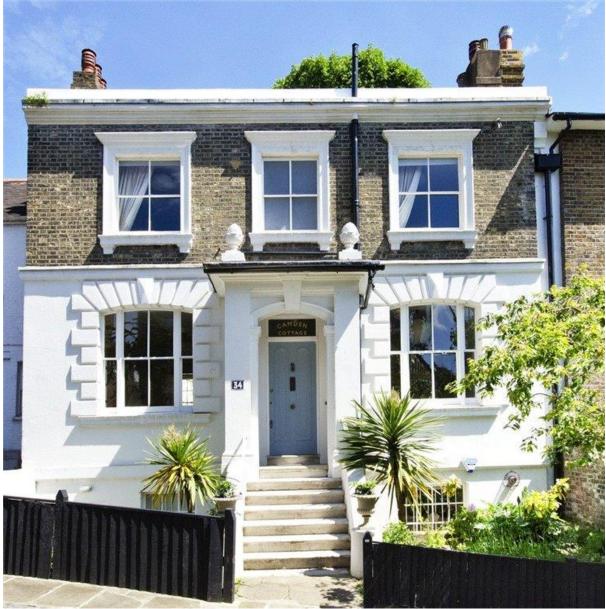

## CHRISTCHURCH HILL, HAMPSTEAD VILLAGE, NW3

A beautiful double fronted period house conveniently located between Hampstead Heath and The Village. Offered for sale is this beautiful family home still retains many period features having been sympathetically refurbished over recent years.

The house is presented in excellent decorative order with the accommodation arranged over three floors extending to approximately 2,922 square feet (271 sq. sm.).

The terraced gardens are a particular feature and offer wonderful views over the roof tops of the neighbouring houses.