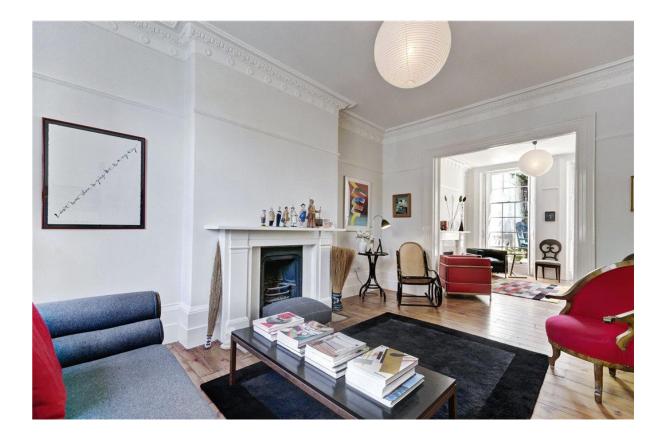

## CHRISTCHURCH HILL, HAMPSTEAD VILLAGE, NW3

A beautiful double fronted period house conveniently located between Hampstead Heath and The Village. Offered for sale is this beautiful family home still retains many period features having been sympathetically refurbished over recent years.

The house is presented in excellent decorative order with the accommodation arranged over three floors extending to approximately 2,922 square feet (271 sq. sm.).

The terraced gardens are a particular feature and offer wonderful views over the roof tops of the neighbouring houses.