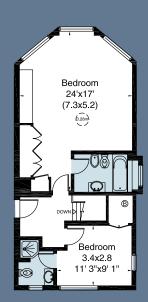

## ETON AVENUE

**BELSIZE PARK NW3** 

AN EXCEPTIONAL THREE BEDROOM MAISONETTE SET OVER PART OF THE GROUND AND GARDEN FLOORS OF THIS IMPRESSIVE VICTORIAN DETACHED HOUSE.

Garden Floo

Ground Floor

Gross Internal Area (approx.) 143 sq m (1,536 sq ft) Including Under 1.5m

This superb apartment offers bright and spacious accommodation which extends to 1536 sq ft (143 Sq m).

Featuring barrel bay windows in the master bedroom and the drawing room which has French doors leading on to a large dining patio with steps up to a wonderful 72' private South facing garden.

The accommodation is generously proportioned with the entrance hall, master bedroom suite and guest suite on the raised floor with the kitchen/breakfast room,  $22' \times 17.11'$  reception room, third bedroom suite, cloakroom and courtyard on the ground floor.

## Accommodation

Communal Entrance • Entrance Hall • Master Bedroom with Ensuite Bathroom • Bedroom Two with Ensuite Shower Room • Reception/Dining Room • Eat In Kitchen • Bedroom Three with Ensuite Bathroom • Guest WC • Private 72' South Facing Garden • Courtyard Patio Storage • Entry Phone • Communal CCTV • Residents Parking CA-B • EER-E