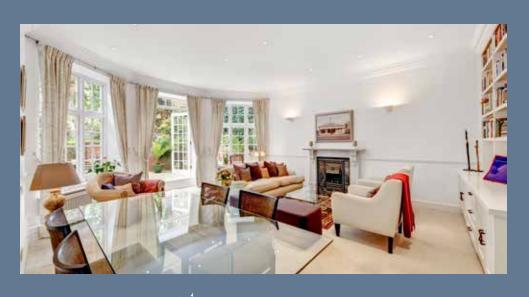

This superb apartment offers bright and spacious accommodation which extends to 1536 sq ft (143 Sq m).

Featuring barrel bay windows in the master bedroom and the drawing room which has French doors leading on to a large dining patio with steps up to a wonderful 72' private South facing garden.

The accommodation is generously proportioned with the entrance hall, master bedroom suite and guest suite on the raised floor with the kitchen/breakfast room,  $22' \times 17.11'$  reception room, third bedroom suite, cloakroom and courtyard on the ground floor.