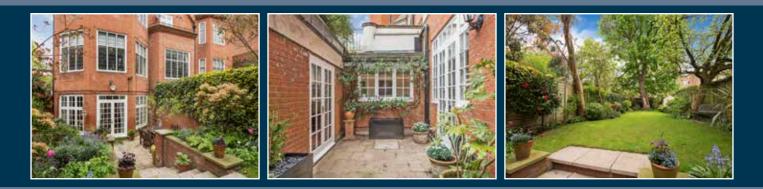

This superb apartment offers bright and spacious accommodation which extends to 1536 sq ft (143 Sq m).

Featuring barrel bay windows in the master bedroom and the drawing room which has French doors leading on to a large dining patio with steps up to a wonderful 72' private South facing garden.

## Accommodation

Communal Entrance • Entrance Hall • Master Bedroom with Ensuite Bathroom • Bedroom Two with Ensuite Shower Room • Reception/Dining Room • Eat In Kitchen • Bedroom Three with Ensuite Bathroom • Guest WC • Private 72' South Facing Garden • Courtyard Patio Storage • Entry Phone • Communal CCTV • Residents Parking CA-B • EER-E