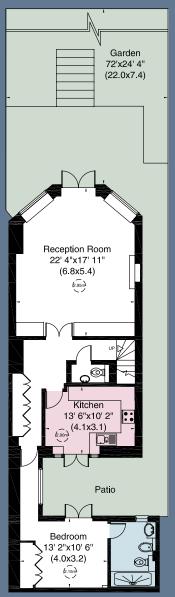

## ETON AVENUE

**BELSIZE PARK NW3** 

AN EXCEPTIONAL THREE BEDROOM MAISONETTE SET OVER PART OF THE GROUND AND GARDEN FLOORS OF THIS IMPRESSIVE VICTORIAN DETACHED HOUSE.

Garden Floo

Ground Floor

Gross Internal Area (approx.) 143 sq m (1,536 sq ft) Including Under 1.5m

This superb apartment offers bright and spacious accommodation which extends to 1536 sq ft (143 Sq m).

Featuring barrel bay windows in the master bedroom and the drawing room which has French doors leading on to a large dining patio with steps up to a wonderful 72' private South facing garden.

The accommodation is generously proportioned with the entrance hall, master bedroom suite and guest suite on the raised floor with the kitchen/breakfast room,  $22' \times 17.11'$  reception room, third bedroom suite, cloakroom and courtyard on the ground floor.