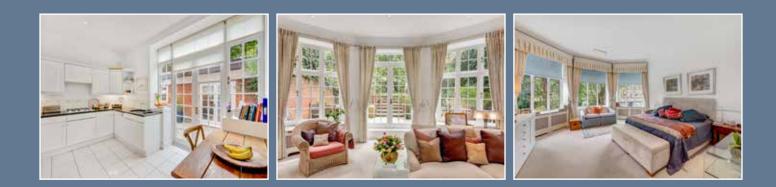

This superb apartment offers bright and spacious accommodation which extends to 1536 sq ft (143 Sq m).

Featuring barrel bay windows in the master bedroom and the drawing room which has French doors leading on to a large dining patio with steps up to a wonderful 72' private South facing garden.

The accommodation is generously proportioned with the entrance hall, master bedroom suite and guest suite on the raised floor with the kitchen/breakfast room,  $22' \times 17.11'$  reception room, third bedroom suite, cloakroom and courtyard on the ground floor.

## Accommodation

Communal Entrance • Entrance Hall • Master Bedroom with Ensuite Bathroom • Bedroom Two with Ensuite Shower Room • Reception/Dining Room • Eat In Kitchen • Bedroom Three with Ensuite Bathroom • Guest WC • Private 72' South Facing Garden • Courtyard Patio Storage • Entry Phone • Communal CCTV • Residents Parking CA-B • EER-E