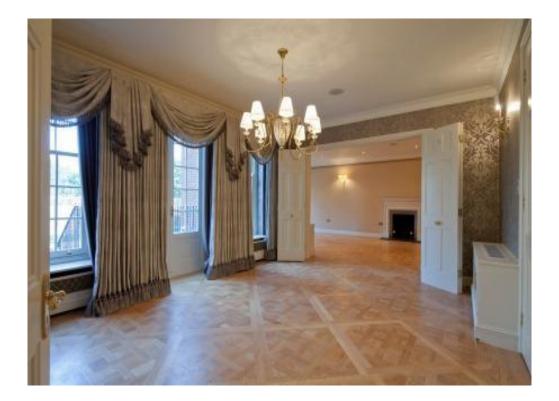

Frognal is ideally located within close proximity to all the amenities of Hampstead High Street including Hampstead Underground Station (Northern Line).

Principal Bedroom with His & Her Dressing Rooms and En-Suite Bathrooms, 5 Further Bedrooms, 3 Further En-Suite Bathrooms, Family Bathroom, Shower Room, Reception Hall, Drawing Room intercommunicating with Dining Room, Kitchen/Breakfast Room, Family Room, Sitting Room, Media Room, Guest/Staff accommodation incorporating Bedroom with En-Suite Shower Room, Living Room & Kitchen, Guest Cloakroom, Utility Room, Laundry Room.