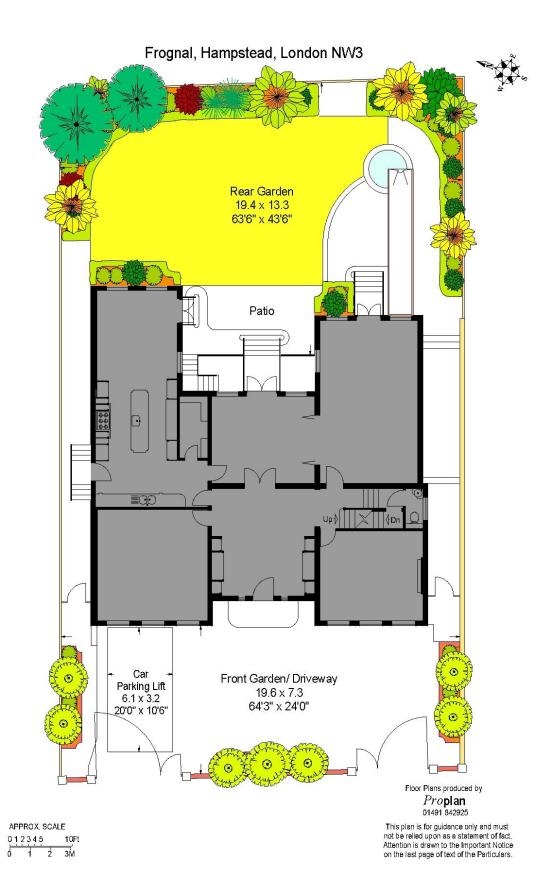

## FROGNAL, HAMPSTEAD, NW3

A handsome detached double fronted house (678.2sq m/7,300sq ft) set behind a carriage driveway in the heart of Hampstead Village. The property which has been the subject of an extensive and time consuming refurbishment, features opulent living accommodation and further benefits from a private screening room, pool room, landscaped rear garden and a hydraulic car lift.

Pool Room, Spa, Steam Room, Gymnasium Plant Room, Store Rooms, Patio, Landscaped Rear Garden, Hydraulic Car Lift for 1 Car, Carriage Driveway with Parking for 4/5 Cars.

ASKING PRICE OF £9,995,000

MAIN AGENT

FREEHOLD

Frognal, Hampstead, London NW3

This plan is for guidance only and must not be relied upon as a statement of fact. Attention is drawn to the Important Notice on the last page of text of the Particulars.

Proplan 01491 842925

Floor Plans produced by