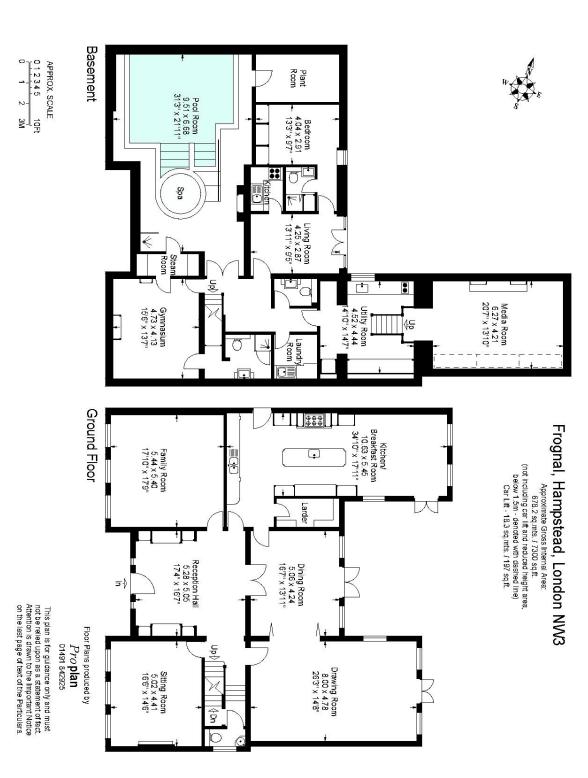

## FROGNAL, HAMPSTEAD, NW3

A handsome detached double fronted house (678.2sq m/7,300sq ft) set behind a carriage driveway in the heart of Hampstead Village. The property which has been the subject of an extensive and time consuming refurbishment, features opulent living accommodation and further benefits from a private screening room, pool room, landscaped rear garden and a hydraulic car lift.

Frognal is ideally located within close proximity to all the amenities of Hampstead High Street including Hampstead Underground Station (Northern Line).

Principal Bedroom with His & Her Dressing Rooms and En-Suite Bathrooms, 5 Further Bedrooms, 3 Further En-Suite Bathrooms, Family Bathroom, Shower Room, Reception Hall, Drawing Room intercommunicating with Dining Room, Kitchen/Breakfast Room, Family Room, Sitting Room, Media Room, Guest/Staff accommodation incorporating Bedroom with En-Suite Shower Room, Living Room & Kitchen, Guest Cloakroom, Utility Room, Laundry Room.

Pool Room, Spa, Steam Room, Gymnasium Plant Room, Store Rooms, Patio, Landscaped Rear Garden, Hydraulic Car Lift for 1 Car, Carriage Driveway with Parking for 4/5 Cars.

ASKING PRICE OF £9,995,000

MAIN AGENT

FREEHOLD

Frognal, Hampstead, London NW3

This plan is for guidance only and must not be relied upon as a statement of fact. Attention is drawn to the Important Notice on the last page of text of the Particulars.

Proplan 01491 842925

Floor Plans produced by