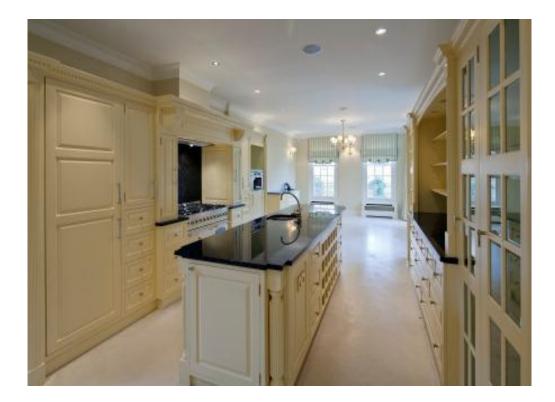

Frognal is ideally located within close proximity to all the amenities of Hampstead High Street including Hampstead Underground Station (Northern Line).

Principal Bedroom with His & Her Dressing Rooms and En-Suite Bathrooms, 5 Further Bedrooms, 3 Further En-Suite Bathrooms, Family Bathroom, Shower Room, Reception Hall, Drawing Room intercommunicating with Dining Room, Kitchen/Breakfast Room, Family Room, Sitting Room, Media Room, Guest/Staff accommodation incorporating Bedroom with En-Suite Shower Room, Living Room & Kitchen, Guest Cloakroom, Utility Room, Laundry Room.