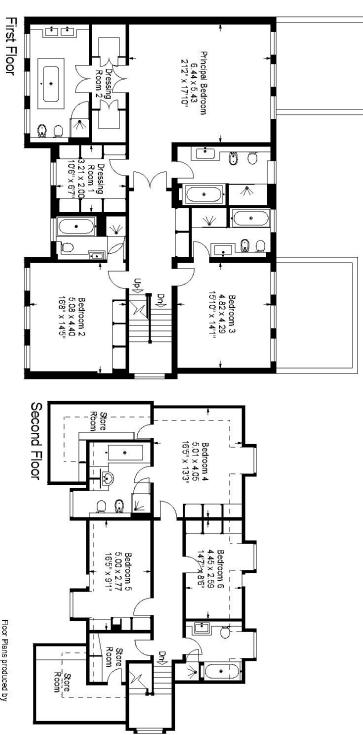

## FROGNAL, HAMPSTEAD, NW3

A handsome detached double fronted house (678.2sq m/7,300sq ft) set behind a carriage driveway in the heart of Hampstead Village. The property which has been the subject of an extensive and time consuming refurbishment, features opulent living accommodation and further benefits from a private screening room, pool room, landscaped rear garden and a hydraulic car lift.

Frognal is ideally located within close proximity to all the amenities of Hampstead High Street including Hampstead Underground Station (Northern Line).

Principal Bedroom with His & Her Dressing Rooms and En-Suite Bathrooms, 5 Further Bedrooms, 3 Further En-Suite Bathrooms, Family Bathroom, Shower Room, Reception Hall, Drawing Room intercommunicating with Dining Room, Kitchen/Breakfast Room, Family Room, Sitting Room, Media Room, Guest/Staff accommodation incorporating Bedroom with En-Suite Shower Room, Living Room & Kitchen, Guest Cloakroom, Utility Room, Laundry Room.

FREEHOLD

Frognal, Hampstead, London NW3

This plan is for guidance only and must not be relied upon as a statement of fact. Attention is drawn to the Important Notice on the last page of text of the Particulars.

Proplan 01491 842925

Floor Plans produced by