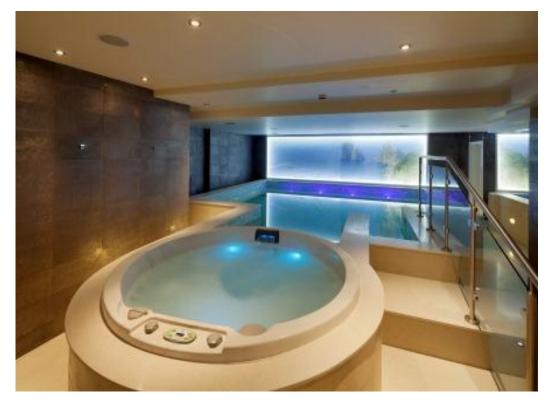

## FROGNAL, HAMPSTEAD, NW3

A handsome detached double fronted house (678.2sq m/7,300sq ft) set behind a carriage driveway in the heart of Hampstead Village. The property which has been the subject of an extensive and time consuming refurbishment, features opulent living accommodation and further benefits from a private screening room, pool room, landscaped rear garden and a hydraulic car lift.

Pool Room, Spa, Steam Room, Gymnasium Plant Room, Store Rooms, Patio, Landscaped Rear Garden, Hydraulic Car Lift for 1 Car, Carriage Driveway with Parking for 4/5 Cars.

ASKING PRICE OF £9,995,000

MAIN AGENT