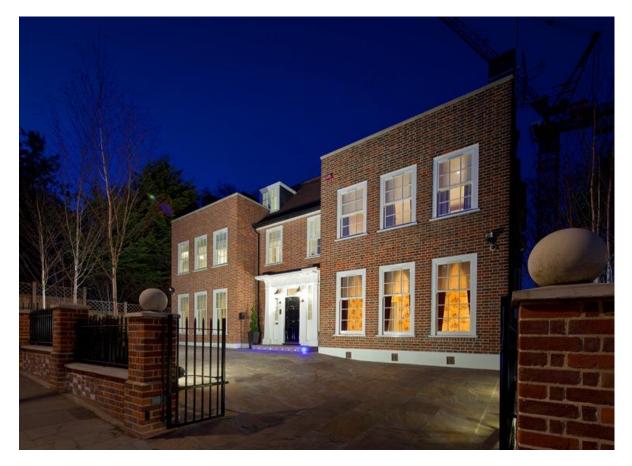

## FROGNAL, HAMPSTEAD, NW3

A handsome detached double fronted house (678.2sq m/7,300sq ft) set behind a carriage driveway in the heart of Hampstead Village. The property which has been the subject of an extensive and time consuming refurbishment, features opulent living accommodation and further benefits from a private screening room, pool room, landscaped rear garden and a hydraulic car lift.