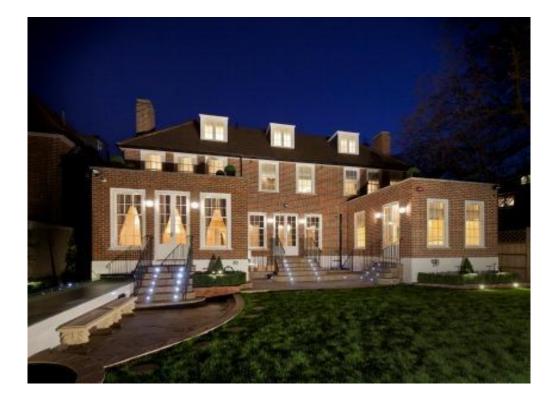

## FROGNAL, HAMPSTEAD, NW3

A handsome detached double fronted house (678.2sq m/7,300sq ft) set behind a carriage driveway in the heart of Hampstead Village. The property which has been the subject of an extensive and time consuming refurbishment, features opulent living accommodation and further benefits from a private screening room, pool room, landscaped rear garden and a hydraulic car lift.