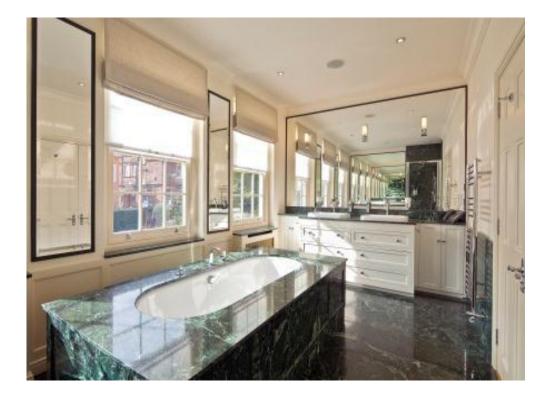

## FROGNAL, HAMPSTEAD, NW3

A handsome detached double fronted house (678.2sq m/7,300sq ft) set behind a carriage driveway in the heart of Hampstead Village. The property which has been the subject of an extensive and time consuming refurbishment, features opulent living accommodation and further benefits from a private screening room, pool room, landscaped rear garden and a hydraulic car lift.

Frognal is ideally located within close proximity to all the amenities of Hampstead High Street including Hampstead Underground Station (Northern Line).

Principal Bedroom with His & Her Dressing Rooms and En-Suite Bathrooms, 5 Further Bedrooms, 3 Further En-Suite Bathrooms, Family Bathroom, Shower Room, Reception Hall, Drawing Room intercommunicating with Dining Room, Kitchen/Breakfast Room, Family Room, Sitting Room, Media Room, Guest/Staff accommodation incorporating Bedroom with En-Suite Shower Room, Living Room & Kitchen, Guest Cloakroom, Utility Room, Laundry Room.