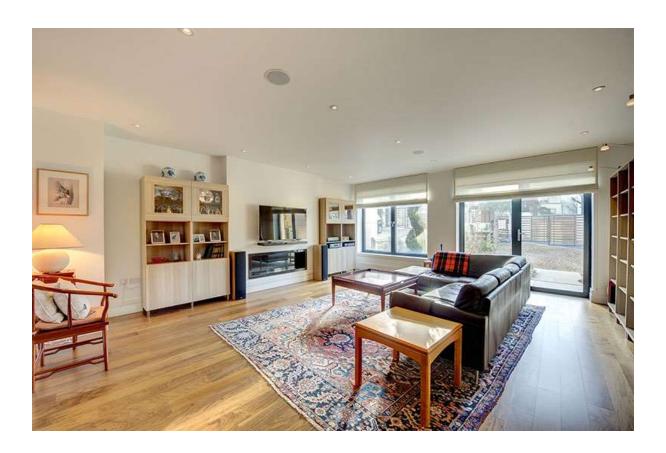

Throughout the house there are bespoke finishes in walnut, stainless steel and glass. The kitchen is superbly fitted with Miele appliances and quartz worktops. The luxurious bathrooms have Villeroy & Boch and Deca Purus sanitary ware with advanced digital bath and shower mixers.

## **ACCOMMODATION & AMENTIES**

ENTRANCE HALL, RECEPTION ROOM, SITTING ROOM, GUEST WC/COAST CUPBOARD, KITCHEN/BREAKFAST ROOM, HOME CINEMA, FIVE BEDROOMS, THREE WITH ENSUITES, SEPARATE FAMILY BATHROOM, UTITILTY ROOM, PLANT ROOM, EXTENSIVE STORAGE, INTERGRATED MUSIC SYSTEM, LUTRON LIGHTING, SECURE GATED OFF STREET PARKING FOR TWO CARS, LANDSCAPED REAR GARDEN AND PATIO