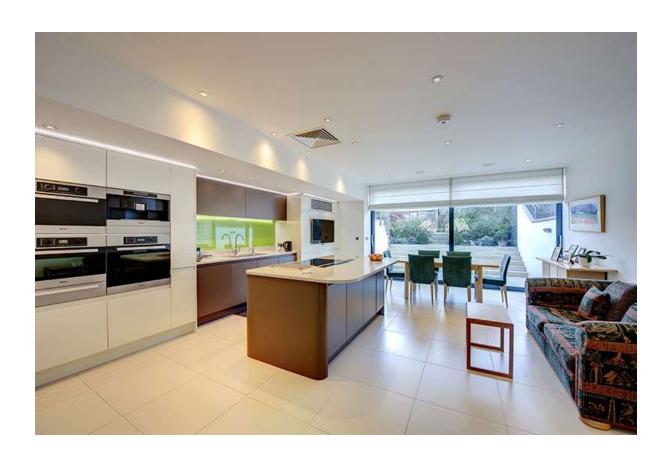

Throughout the house there are bespoke finishes in walnut, stainless steel and glass. The kitchen is superbly fitted with Miele appliances and quartz worktops. The luxurious bathrooms have Villeroy & Boch and Deca Purus sanitary ware with advanced digital bath and shower mixers.