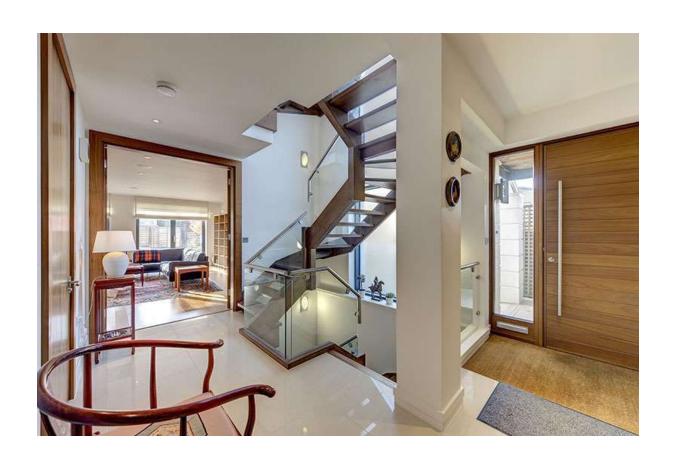

Throughout the house there are bespoke finishes in walnut, stainless steel and glass. The kitchen is superbly fitted with Miele appliances and quartz worktops. The luxurious bathrooms have Villeroy & Boch and Deca Purus sanitary ware with advanced digital bath and shower mixers.

## **ACCOMMODATION & AMENTIES**

ENTRANCE HALL, RECEPTION ROOM, SITTING ROOM, GUEST WC/COAST CUPBOARD, KITCHEN/BREAKFAST ROOM, HOME CINEMA, FIVE BEDROOMS, THREE WITH ENSUITES, SEPARATE FAMILY BATHROOM, UTITILTY ROOM, PLANT ROOM, EXTENSIVE STORAGE, INTERGRATED MUSIC SYSTEM, LUTRON LIGHTING, SECURE GATED OFF STREET PARKING FOR TWO CARS, LANDSCAPED REAR GARDEN AND PATIO