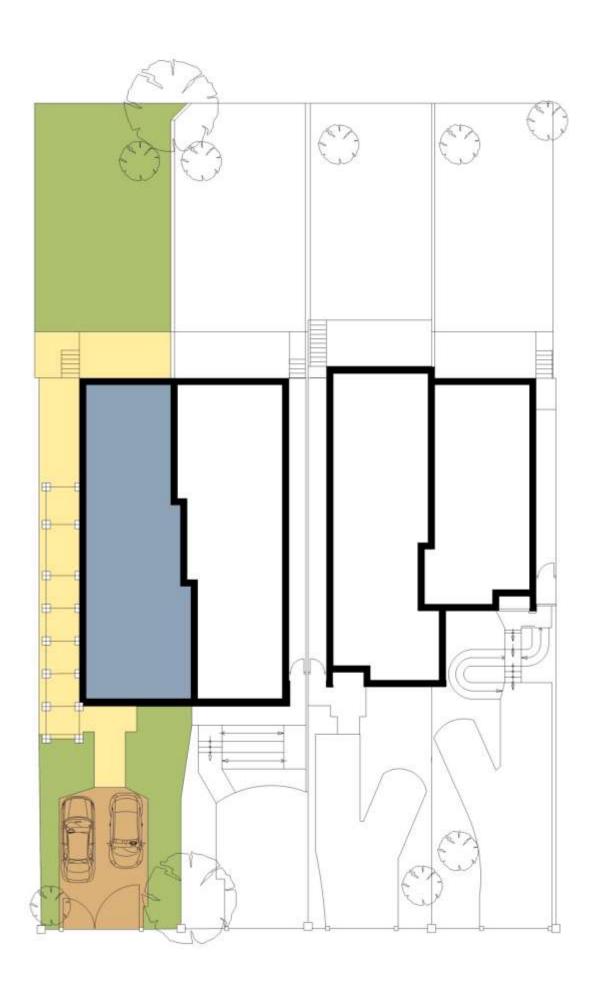

the national road network. Golders Green Underground Station (Northern Line) and Bus Terminus is just 500 metres walk, whilst there is easy road access to Brent Cross Shopping Centre, the A406 North Circular Road, the A41/A1 arterial route and junction 1 of the M1 Motorway.

## **ACCOMMODATION & AMENTIES**

ENTRANCE HALL, RECEPTION ROOM, SITTING ROOM, GUEST WC/COAST CUPBOARD, KITCHEN/BREAKFAST ROOM, HOME CINEMA, FIVE BEDROOMS, THREE WITH ENSUITES, SEPARATE FAMILY BATHROOM, UTITILTY ROOM, PLANT ROOM, EXTENSIVE STORAGE, INTERGRATED MUSIC SYSTEM, LUTRON LIGHTING, SECURE GATED OFF STREET PARKING FOR TWO CARS, LANDSCAPED REAR GARDEN AND PATIO

**GUIDE PRICE £3,750,000** 

**SOLE SELLING AGENT** 

**FREEHOLD** 





## House 1a Floor Plans



Garden Level

**Entrance Level** 

First

t

Second