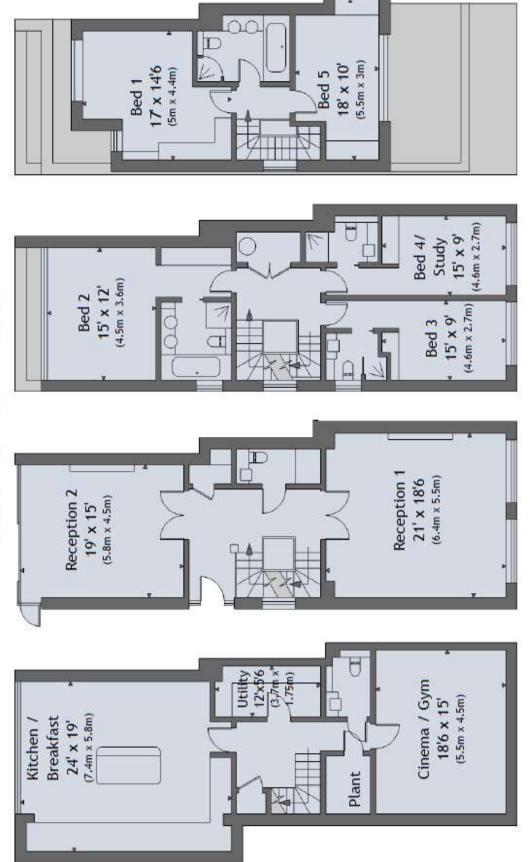

## House 1a Floor Plans

Garden Level

**Entrance Level** 

First

t

Second

## **ACCOMMODATION & AMENTIES**

ENTRANCE HALL, RECEPTION ROOM, SITTING ROOM, GUEST WC/COAST CUPBOARD, KITCHEN/BREAKFAST ROOM, HOME CINEMA, FIVE BEDROOMS, THREE WITH ENSUITES, SEPARATE FAMILY BATHROOM, UTITILTY ROOM, PLANT ROOM, EXTENSIVE STORAGE, INTERGRATED MUSIC SYSTEM, LUTRON LIGHTING, SECURE GATED OFF STREET PARKING FOR TWO CARS, LANDSCAPED REAR GARDEN AND PATIO