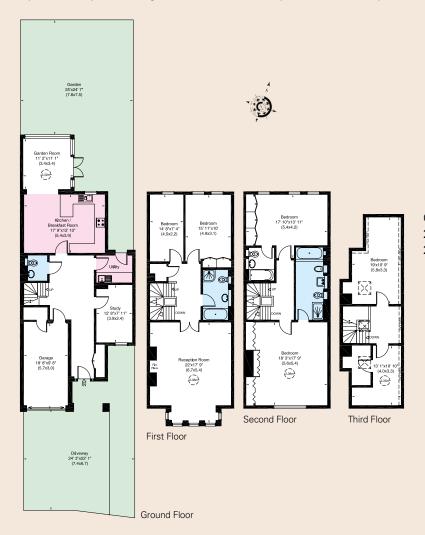

Gross Internal Area (approx.) 293 sq m (3,156 sq ft) Including Under 1.5m 291 sq m (3,130 sq ft) Excluding Under 1.5m

## Accommodation

Large Entrance Hall • Guest WC • Study • Utility Room • Kitchen/Dining Room Garden/Family Room • First Floor Reception Room • Master Bedroom with a very Large Ensuite Bath/Shower Room and wall of Fitted Wardrobes • Bedroom Two with Ensuite Three Further Bedrooms • Family Bathroom • Off Street Parking for Two Cars • Integral Garage • Patio • Garden • Computerized Irrigation System • Telephone System with Paging Extensive Storage Room/Potential • Fourth Bathroom • Boiler Room • Secure Gated Development • Day Porterage • Communal Gymnasium • Sophisticated Alarm System