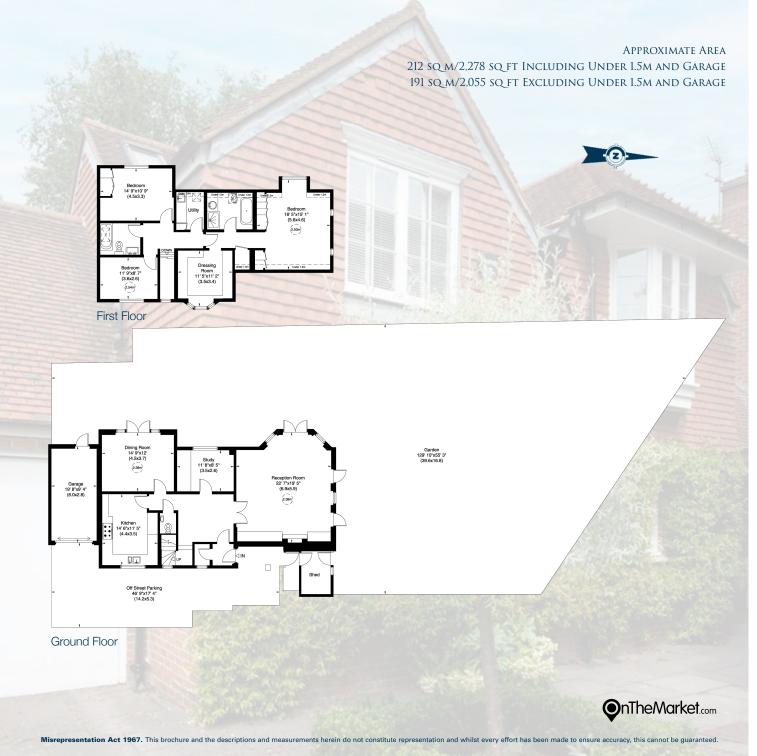

## **INVERFORTH CLOSE**

HAMPSTEAD HEATH, NW3

This delightful, link Detached house is set within a secure gated enclave on the edge of Hampstead Heath. Inverforth Close is a highly sought-after residential area surrounded by the Heath and backing onto Golders Hill Park adjacent to the beautiful and peaceful Hill Gardens and stunning Pergola. The excellent amenities of Hampstead Village are approximately 1.1 km away, as is Hampstead Underground Station (Northern Line). There are good transport links, including a number of local buses. The generous accommodation is over two floors only and comprises a large entrance hall, cloakroom, main drawing room that enjoys a double aspect and leads directly onto the beautiful garden and terrace which wrap around the house. There is also a modern fitted kitchen/breakfast room, a separate dining room and study all on the ground floor. The first floor comprises a generous double aspect principal bedroom suite with a separate dressing room (originally Bedroom 4) and large ensuite bathroom, two further bedrooms, a family bathroom and utility room (originally bathroom 3). Outside the mature well stocked garden is a wonderful addition to this lovely property and offer an exceptional verdant Heathside backdrop and there are two large patio areas ideal for alfresco dining. Finally, the house also benefits from secure gated parking for one car within the close and a single garage.

## **ACCOMMODATION & AMENITIES**

ENTRANCE HALL • DRAWING ROOM • DINING ROOM

STUDY • KITCHEN/BREAKFAST ROOM • GUEST

CLOAKROOM • PRINCIPAL BEDROOM WITH EN-SUITE

BATHROOM AND DRESSING ROOM • 2 FURTHER

BEDROOMS • FAMILY BATHROOM • UTILITY ROOM