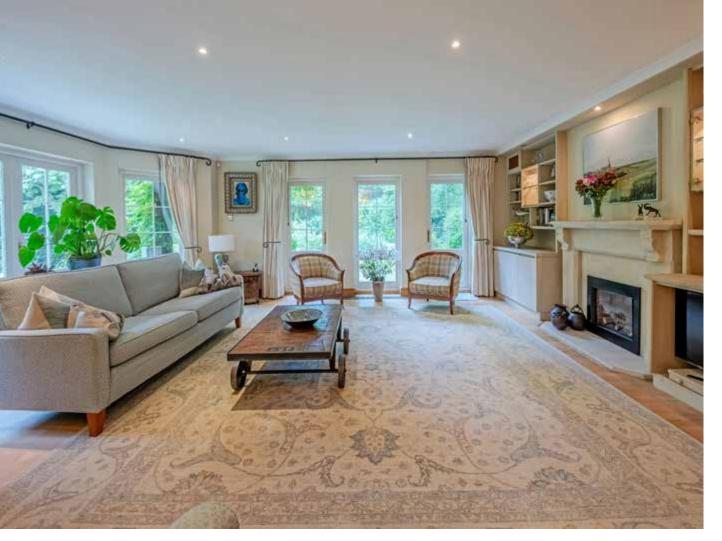

## **INVERFORTH CLOSE**

HAMPSTEAD HEATH, NW3

This delightful, link Detached house is set within a secure gated enclave on the edge of Hampstead Heath. Inverforth Close is a highly sought-after residential area surrounded by the Heath and backing onto Golders Hill Park adjacent to the beautiful and peaceful Hill Gardens and stunning Pergola. The excellent amenities of Hampstead Village are approximately 1.1 km away, as is Hampstead Underground Station (Northern Line). There are good transport links, including a number of local buses. The generous accommodation is over two floors only and comprises a large entrance hall, cloakroom, main drawing room that enjoys a double aspect and leads directly onto the beautiful garden and terrace which wrap around the house. There is also a modern fitted kitchen/breakfast room, a separate dining room and study all on the ground floor. The first floor comprises a generous double aspect principal bedroom suite with a separate dressing room (originally Bedroom 4) and large ensuite bathroom, two further bedrooms, a family bathroom and utility room (originally bathroom 3). Outside the mature well stocked garden is a wonderful addition to this lovely property and offer an exceptional verdant Heathside backdrop and there are two large patio areas ideal for alfresco dining. Finally, the house also benefits from secure gated parking for one car within the close and a single garage.

## **ACCOMMODATION & AMENITIES**

ENTRANCE HALL • DRAWING ROOM • DINING ROOM

STUDY • KITCHEN/BREAKFAST ROOM • GUEST

CLOAKROOM • PRINCIPAL BEDROOM WITH EN-SUITE

BATHROOM AND DRESSING ROOM • 2 FURTHER

BEDROOMS • FAMILY BATHROOM • UTILITY ROOM