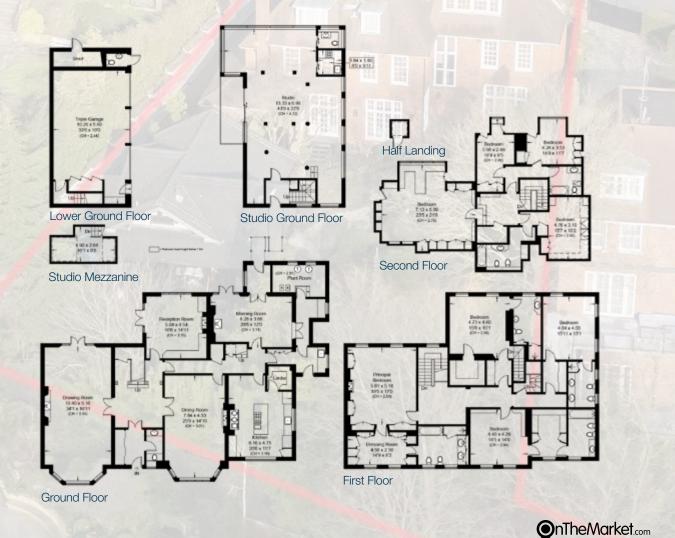

STUDIO 114 SQ M (1227 SQ FT)

TRIPLE GARAGE/SHED/WC 65.8 SQ M (708 SQ FT)

TOTAL 767.8 SQ M (8264SQ M)

## **ACCOMMODATION & AMENITIES**

GRAND ENTRANCE HALL. • DRAWING ROOM • DINING
ROOM • FAMILY ROOM • BREAKFAST ROOM • KITCHEN
UTILITY ROOM • AUTHENTIC CIRCA 1,300 SQ FT JAPANESE
PAVILION MASTER BEDROOM SUITE WITH DRESSING
ROOM AND EN SUITE BATHROOM • THREE FURTHER
BEDROOM SUITES ON THE FIRST FLOOR (ALL WITH
DRESSING ROOMS AND BATHROOMS) • THREE FURTHER
BEDROOMS • LARGE STUDY • TWO BATHROOMS
EXTENSIVE LANDSCAPED GARDENS INCORPORATING
SUBSTANTIAL KOI CARP POND • GARAGING FOR THREE
CARS WITH CARRIAGE DRIVE AND AMPLE PARKING