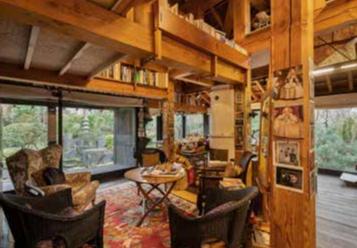

This exceptional home has been meticulously maintained to an exacting standard and incorporates numerous outstanding features, amongst which are well appointed reception rooms, a unique and authentic Japanese Pavilion complemented by a comprehensively landscaped 120ft mature garden featuring a breathtaking koi carp pond, (which is currently drained) The well proportioned and lateral accommodation in the main house is arranged over three floors only.

## **ACCOMMODATION & AMENITIES**

GRAND ENTRANCE HALL. • DRAWING ROOM • DINING
ROOM • FAMILY ROOM • BREAKFAST ROOM • KITCHEN
UTILITY ROOM • AUTHENTIC CIRCA 1,300 SQ FT JAPANESE
PAVILION MASTER BEDROOM SUITE WITH DRESSING
ROOM AND EN SUITE BATHROOM • THREE FURTHER
BEDROOM SUITES ON THE FIRST FLOOR (ALL WITH
DRESSING ROOMS AND BATHROOMS) • THREE FURTHER
BEDROOMS • LARGE STUDY • TWO BATHROOMS
EXTENSIVE LANDSCAPED GARDENS INCORPORATING
SUBSTANTIAL KOI CARP POND • GARAGING FOR THREE
CARS WITH CARRIAGE DRIVE AND AMPLE PARKING