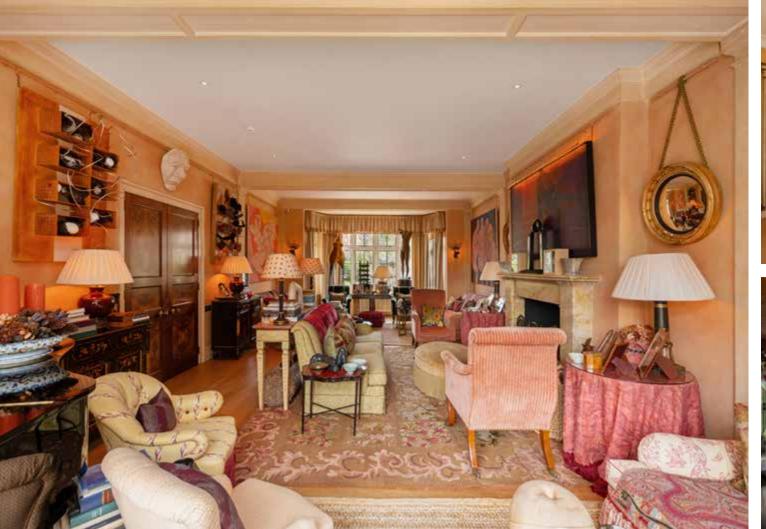

## **ACCOMMODATION & AMENITIES**

GRAND ENTRANCE HALL. • DRAWING ROOM • DINING
ROOM • FAMILY ROOM • BREAKFAST ROOM • KITCHEN
UTILITY ROOM • AUTHENTIC CIRCA 1,300 SQ FT JAPANESE
PAVILION MASTER BEDROOM SUITE WITH DRESSING
ROOM AND EN SUITE BATHROOM • THREE FURTHER
BEDROOM SUITES ON THE FIRST FLOOR (ALL WITH
DRESSING ROOMS AND BATHROOMS) • THREE FURTHER
BEDROOMS • LARGE STUDY • TWO BATHROOMS
EXTENSIVE LANDSCAPED GARDENS INCORPORATING
SUBSTANTIAL KOI CARP POND • GARAGING FOR THREE
CARS WITH CARRIAGE DRIVE AND AMPLE PARKING