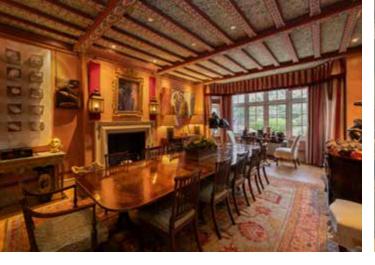

## **ACCOMMODATION & AMENITIES**

GRAND ENTRANCE HALL. • DRAWING ROOM • DINING
ROOM • FAMILY ROOM • BREAKFAST ROOM • KITCHEN
UTILITY ROOM • AUTHENTIC CIRCA 1,300 SQ FT JAPANESE
PAVILION MASTER BEDROOM SUITE WITH DRESSING
ROOM AND EN SUITE BATHROOM • THREE FURTHER
BEDROOM SUITES ON THE FIRST FLOOR (ALL WITH
DRESSING ROOMS AND BATHROOMS) • THREE FURTHER
BEDROOMS • LARGE STUDY • TWO BATHROOMS
EXTENSIVE LANDSCAPED GARDENS INCORPORATING
SUBSTANTIAL KOI CARP POND • GARAGING FOR THREE
CARS WITH CARRIAGE DRIVE AND AMPLE PARKING