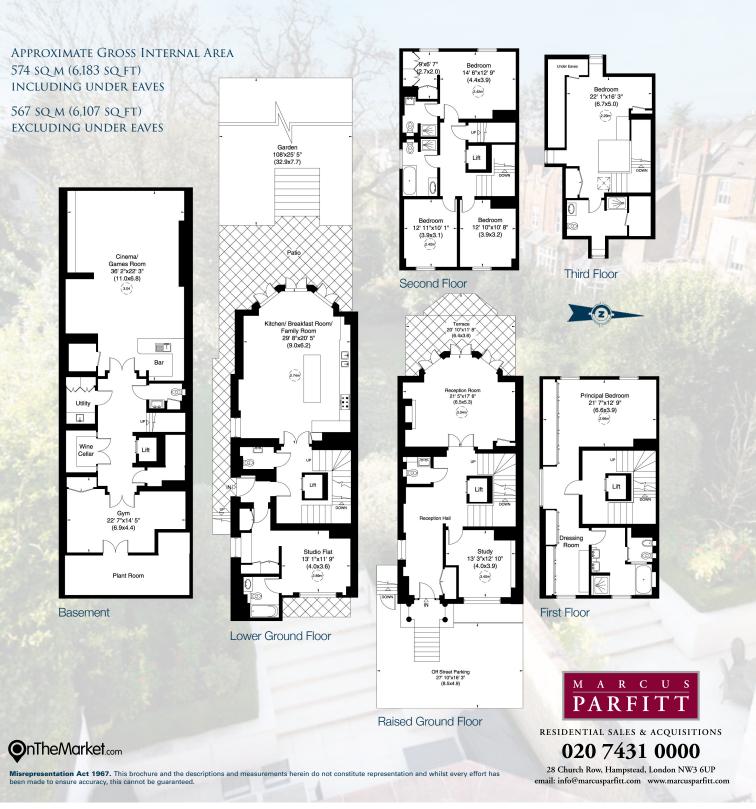

This wonderful property is designed to the highest specification and finish, the property offers spacious accommodation extending to almost 6200 sq ft (574 sq mts) On the raised ground floor, off the elegant marble tiled entrance hall there is the formal drawing room with 3 pairs of french doors opening onto a balustraded upper terrace, as well as a study and guest cloakroom/W.C. On the upper

floors, which are served but a contemporary glass lift there are five double bedrooms, five bathrooms and two dressing rooms, with the principal suite taking up the entire first floor. The garden level is ideal for open plan family living with the kitchen that is fitted with modern lacquered units and integrated appliances – with a large granite topped island breakfast bar, a formal dining area adjoins with an informal sitting room with 3 pairs of french doors, opening onto the wide paved terrace and flight of stone steps leading to the tastefully landscaped and planted rear gardens that extends to over 100'. The lower ground floor has a large cinema/ entertainments room with a bar, gym and wine cellar. Finally the house benefits from having a self contained studio apartment with its own private entrance and off street parking for several vehicles.

## **ACCOMMODATION & AMENITIES**

RECEPTION HALL • DRAWING ROOM • STUDY KITCHEN/DINING/FAMILY ROOM • PRINCIPAL BEDROOM WITH EN SUITE DRESSING ROOM AND BATHROOM • 4 FURTHER BEDROOMS 3 FURTHER BATHROOMS (2 EN-SUITE) 3 GUEST CLOAKROOMS • CINEMA/GAMES ROOM/BAR • UTILITY ROOM • GYMNASIUM WINE CELLAR • LIFT • 108' WEST FACING REAR GARDEN • OFF STREET PARKING.