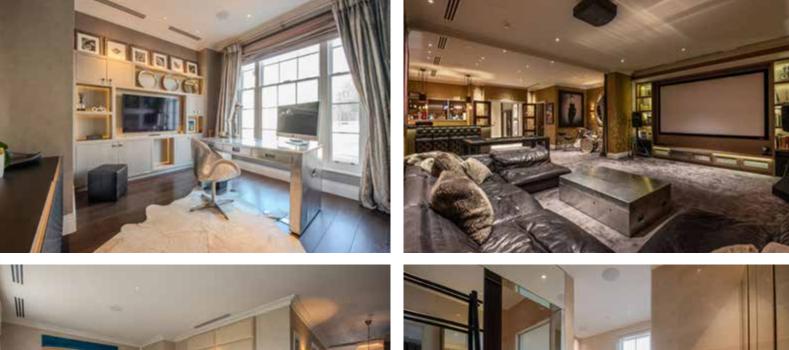

floors, which are served but a contemporary glass lift there are five double bedrooms, five bathrooms and two dressing rooms, with the principal suite taking up the entire first floor. The garden level is ideal for open plan family living with the kitchen that is fitted with modern lacquered units and integrated appliances – with a large granite topped island breakfast bar, a formal dining area adjoins with an informal sitting room with 3 pairs of french doors, opening onto the wide paved terrace and flight of stone steps leading to the tastefully landscaped and planted rear gardens that extends to over 100'. The lower ground floor has a large cinema/ entertainments room with a bar, gym and wine cellar. Finally the house benefits from having a self contained studio apartment with its own private entrance and off street parking for several vehicles.

## **ACCOMMODATION & AMENITIES**

RECEPTION HALL • DRAWING ROOM • STUDY KITCHEN/DINING/FAMILY ROOM • PRINCIPAL BEDROOM WITH EN SUITE DRESSING ROOM AND BATHROOM • 4 FURTHER BEDROOMS 3 FURTHER BATHROOMS (2 EN-SUITE) 3 GUEST CLOAKROOMS • CINEMA/GAMES ROOM/BAR • UTILITY ROOM • GYMNASIUM WINE CELLAR • LIFT • 108' WEST FACING REAR GARDEN • OFF STREET PARKING.