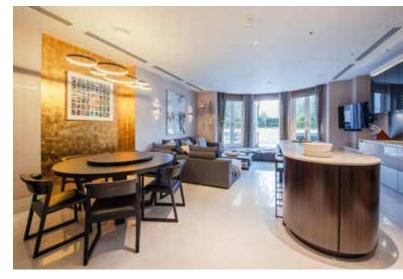

floors, which are served but a contemporary glass lift there are five double bedrooms, five bathrooms and two dressing rooms, with the principal suite taking up the entire first floor. The garden level is ideal for open plan family living with the kitchen that is fitted with modern lacquered units and integrated appliances – with a large granite topped island breakfast bar, a formal dining area adjoins with an informal sitting room with 3 pairs of french doors, opening onto the wide paved terrace and flight of stone steps leading to the tastefully landscaped and planted rear gardens that extends to over 100'. The lower ground floor has a large cinema/ entertainments room with a bar, gym and wine cellar. Finally the house benefits from having a self contained studio apartment with its own private entrance and off street parking for several vehicles.