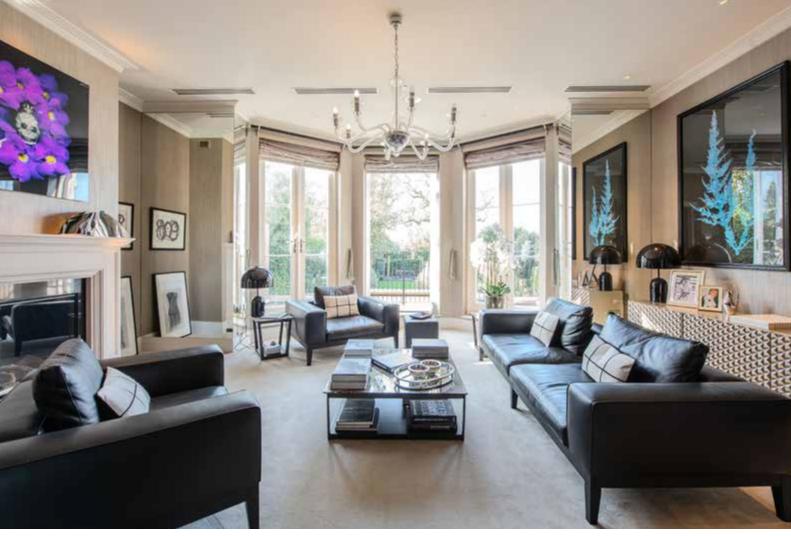

This wonderful property is designed to the highest specification and finish, the property offers spacious accommodation extending to almost 6200 sq ft (574 sq mts) On the raised ground floor, off the elegant marble tiled entrance hall there is the formal drawing room with 3 pairs of french doors opening onto a balustraded upper terrace, as well as a study and guest cloakroom/W.C. On the upper

## **ACCOMMODATION & AMENITIES**

RECEPTION HALL • DRAWING ROOM • STUDY KITCHEN/DINING/FAMILY ROOM • PRINCIPAL BEDROOM WITH EN SUITE DRESSING ROOM AND BATHROOM • 4 FURTHER BEDROOMS 3 FURTHER BATHROOMS (2 EN-SUITE) 3 GUEST CLOAKROOMS • CINEMA/GAMES ROOM/BAR • UTILITY ROOM • GYMNASIUM WINE CELLAR • LIFT • 108' WEST FACING REAR GARDEN • OFF STREET PARKING.