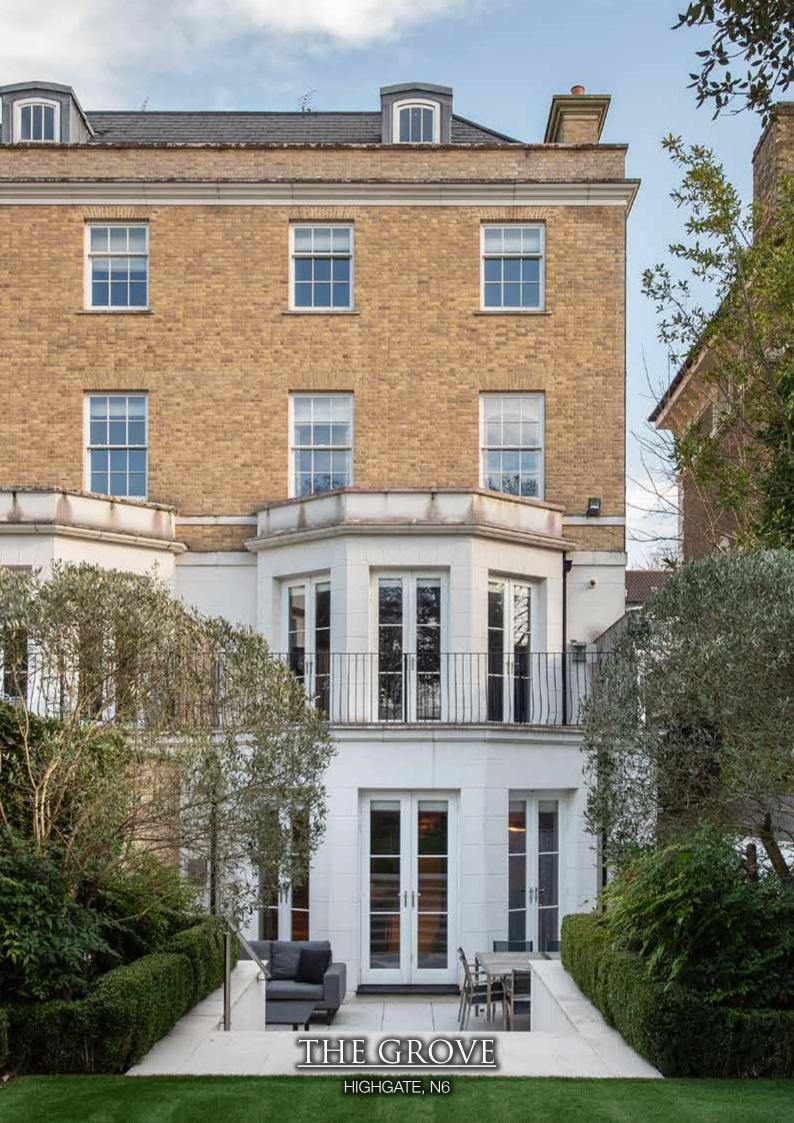

## THE GROVE HIGHGATE, N6

Byron Villa is a stunning townhouse built by Octagon Developments in 2015 and is perfectly placed for Highgate Village which is lined with independent shops and cafes as well as many local schools.

This wonderful property is designed to the highest specification and finish, the property offers spacious accommodation extending to almost 6200 sq ft (574 sq mts) On the raised ground floor, off the elegant marble tiled entrance hall there is the formal drawing room with 3 pairs of french doors opening onto a balustraded upper terrace, as well as a study and guest cloakroom/W.C. On the upper

floors, which are served but a contemporary glass lift there are five double bedrooms, five bathrooms and two dressing rooms, with the principal suite taking up the entire first floor. The garden level is ideal for open plan family living with the kitchen that is fitted with modern lacquered units and integrated appliances – with a large granite topped island breakfast bar, a formal dining area adjoins with an informal sitting room with 3 pairs of french doors, opening onto the wide paved terrace and flight of stone steps leading to the tastefully landscaped and planted rear gardens that extends to over 100'. The lower ground floor has a large cinema/ entertainments room with a bar, gym and wine cellar. Finally the house benefits from having a self contained studio apartment with its own private entrance and off street parking for several vehicles.