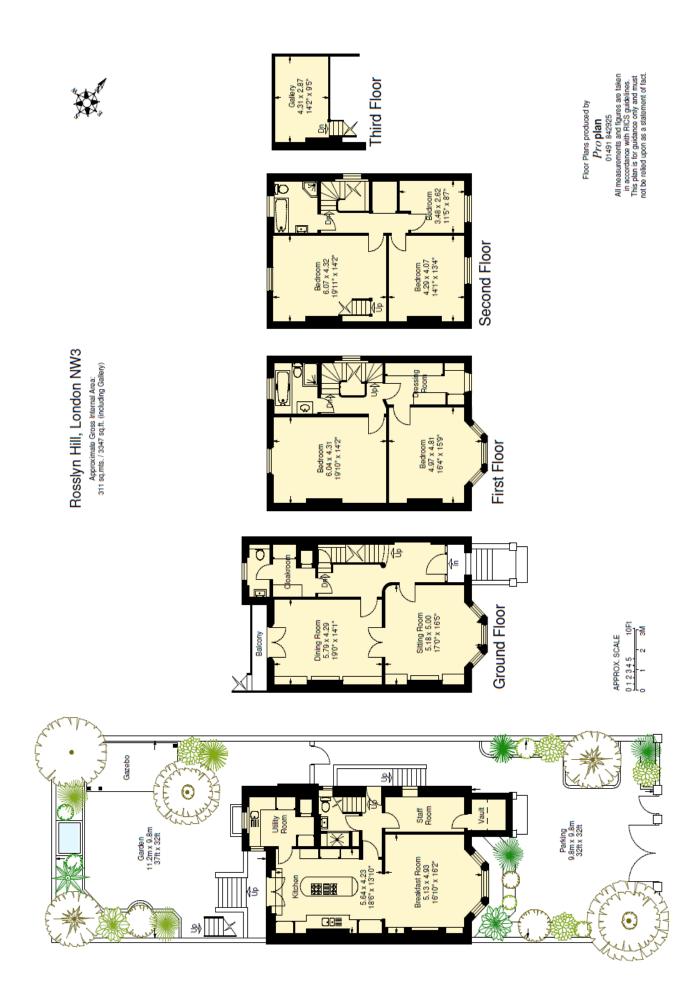

## **ACCOMMODATION & AMENITIES**

Entrance Hall, Reception Room, Dining Room, Large Guest Cloakroom/WC Kitchen/Breakfast Room, Family/TV Room, Utility Room, Shower Room, Staff Bedroom, Master Bedroom with Ensuite Dressing Room, Four Further Bedrooms, Two Family Bathrooms, Southwest Facing Garden Secure Off-Street Parking for Two Cars