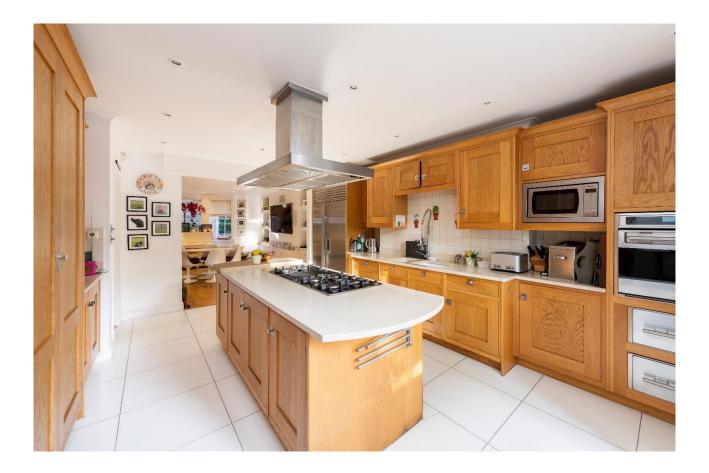

This wonderful family house features generously high ceilings throughout and a superb kitchen/breakfast/family room leading onto a delightful landscaped southwest facing rear garden. Ideally located within easy walking distance of both Hampstead and Belsize Villages, situated close to some of the area's finest schools, transport connections, shops, and restaurants.

## **ACCOMMODATION & AMENITIES**

Entrance Hall, Reception Room, Dining Room, Large Guest Cloakroom/WC Kitchen/Breakfast Room, Family/TV Room, Utility Room, Shower Room, Staff Bedroom, Master Bedroom with Ensuite Dressing Room, Four Further Bedrooms, Two Family Bathrooms, Southwest Facing Garden Secure Off-Street Parking for Two Cars