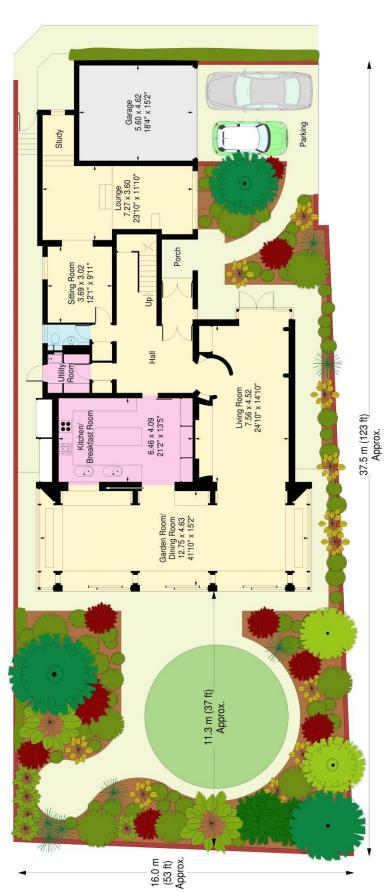

# Cenacle Close, Hampstead NW3

Approximate Gross Internal Area: House (Including garage) - 342.6 sq.mts. / 3688 sq.ft. Garage - 25.4 sq.mts. / 273 sq.ft.

Z

Floor Plans produced by Pro **plan** 01491 842925

10Ft 1 2 3M

APPROX. SCALE 012345

All measurements and figures are taken in accordance with RICS guidelines. This plan is for guidance only and must not be relied upon as a statement of fact.