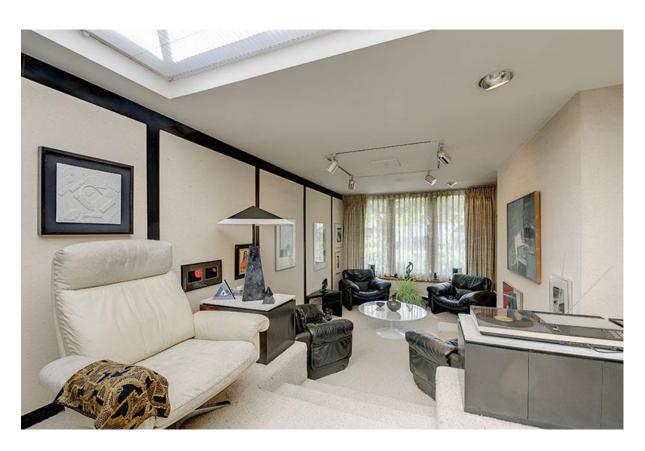

This wonderful home has been vastly extended on the ground floor to provide excellent entertaining space with four large reception rooms and a sizeable kitchen/breakfast room.

The main living area extends to 40 ft. and leads out onto a delightful, secluded West facing garden. Arranged on the first floor is the principal bedroom with ensuite bathroom plus four further bedrooms and a family bathroom.

#### **ACCOMMODATION & AMENITIES**

ENTRANCE HALL • SITTING ROOM • LOUNGE WITH STUDY • GARDEN ROOM/DINING ROOM • SITTING ROOM • GUEST CLOAKROOM • UTILITY ROOM • KITCHEN/BREAKFAST ROOM • PRINCIPAL BEDROOM WITH EN-SUITE BATHROOM • FOUR FURTHER BEDROOMS • FAMILY BATHROOM • WESTERLEY FACING GARDEN • DOUBLE GARAGE • OFF STREET PARKING FOR TWO CARS