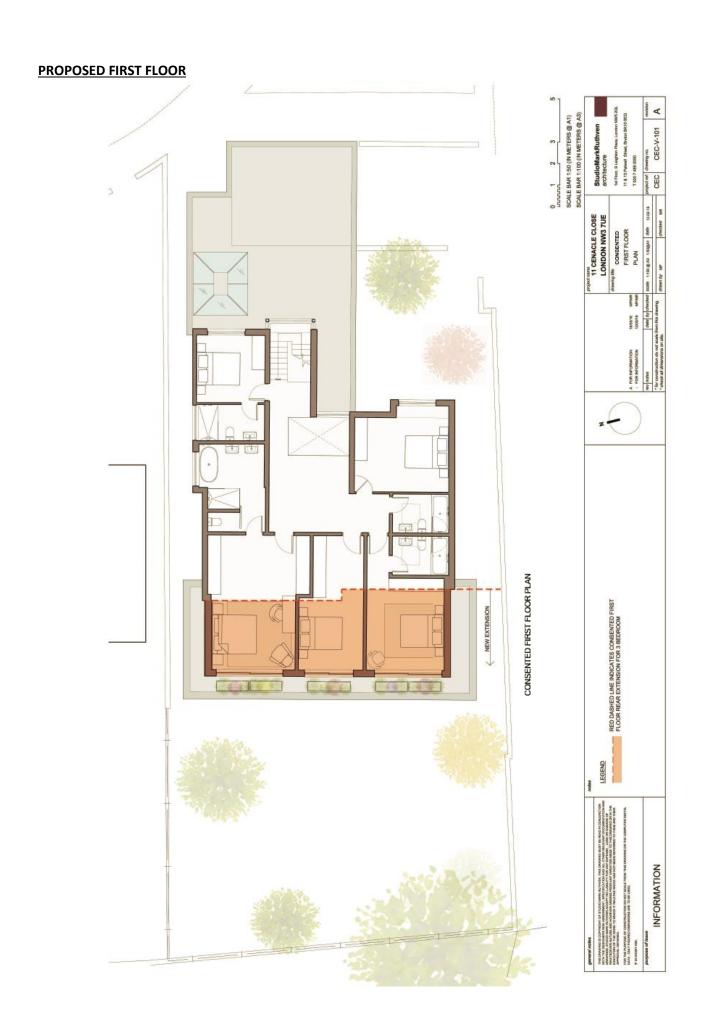

It also offers a large double garage and off street parking for two cars.

Planning permission has been granted to extend and alter the first floor creating five double bedrooms with four bathrooms, three of which are ensuite, adding a further 448 sq. feet (approximately). The implementation of the works would offer approximately 4136 square feet of accommodation over only two floors.

### **CGI IMAGES & PLANS OF CONSENTED DEVELOPMENT**