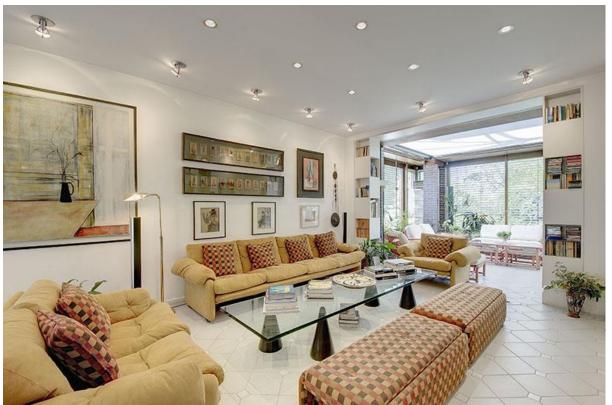

This wonderful home has been vastly extended on the ground floor to provide excellent entertaining space with four large reception rooms and a sizeable kitchen/breakfast room.

The main living area extends to 40 ft. and leads out onto a delightful, secluded West facing garden. Arranged on the first floor is the principal bedroom with ensuite bathroom plus four further bedrooms and a family bathroom.

#### **ACCOMMODATION & AMENITIES**

ENTRANCE HALL • SITTING ROOM • LOUNGE WITH STUDY • GARDEN ROOM/DINING ROOM • SITTING ROOM • GUEST CLOAKROOM • UTILITY ROOM • KITCHEN/BREAKFAST ROOM • PRINCIPAL BEDROOM WITH EN-SUITE BATHROOM • FOUR FURTHER BEDROOMS • FAMILY BATHROOM • WESTERLEY FACING GARDEN • DOUBLE GARAGE • OFF STREET PARKING FOR TWO CARS