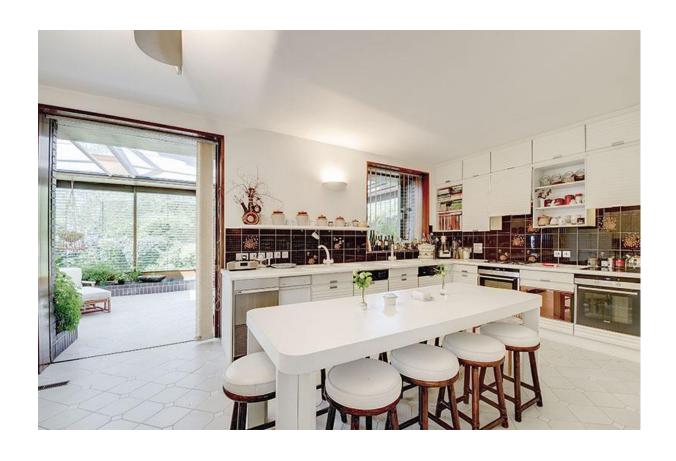

This wonderful home has been vastly extended on the ground floor to provide excellent entertaining space with four large reception rooms and a sizeable kitchen/breakfast room.

The main living area extends to 40 ft. and leads out onto a delightful, secluded West facing garden. Arranged on the first floor is the principal bedroom with ensuite bathroom plus four further bedrooms and a family bathroom.