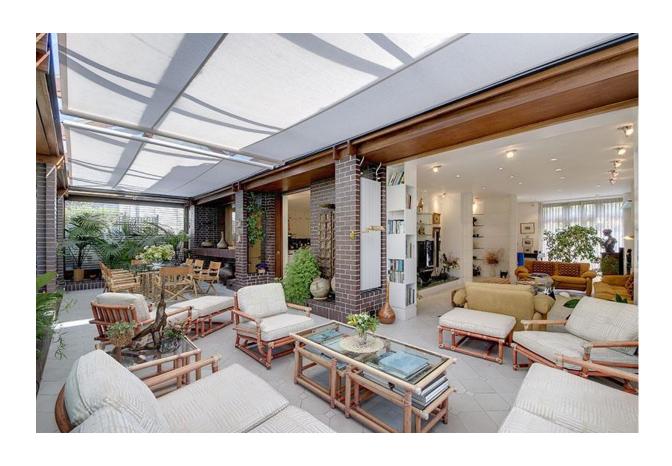

This wonderful home has been vastly extended on the ground floor to provide excellent entertaining space with four large reception rooms and a sizeable kitchen/breakfast room.

The main living area extends to 40 ft. and leads out onto a delightful, secluded West facing garden. Arranged on the first floor is the principal bedroom with ensuite bathroom plus four further bedrooms and a family bathroom.

#### **ACCOMMODATION & AMENITIES**

ENTRANCE HALL • SITTING ROOM • LOUNGE WITH STUDY • GARDEN ROOM/DINING ROOM • SITTING ROOM • GUEST CLOAKROOM • UTILITY ROOM • KITCHEN/BREAKFAST ROOM • PRINCIPAL BEDROOM WITH EN-SUITE BATHROOM • FOUR FURTHER BEDROOMS • FAMILY BATHROOM • WESTERLEY FACING GARDEN • DOUBLE GARAGE • OFF STREET PARKING FOR TWO CARS