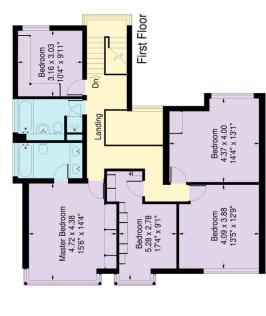

# Cenacle Close, Hampstead NW3

Approximate Gross Internal Area: House (Including garage) - 342.6 sq.mts. / 3688 sq.ft. Garage - 25.4 sq.mts. / 273 sq.ft.

Z

Floor Plans produced by Pro **plan** 01491 842925

10Ft 1 2 3M

APPROX. SCALE 012345

All measurements and figures are taken in accordance with RICS guidelines. This plan is for guidance only and must not be relied upon as a statement of fact.