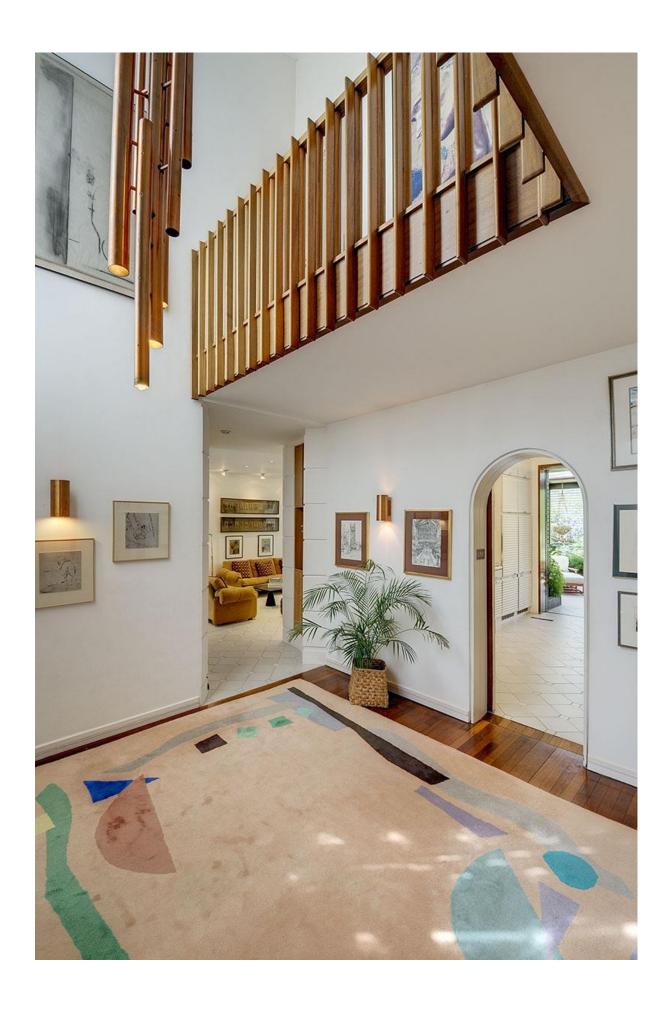

This wonderful home has been vastly extended on the ground floor to provide excellent entertaining space with four large reception rooms and a sizeable kitchen/breakfast room.

The main living area extends to 40 ft. and leads out onto a delightful, secluded West facing garden. Arranged on the first floor is the principal bedroom with ensuite bathroom plus four further bedrooms and a family bathroom.