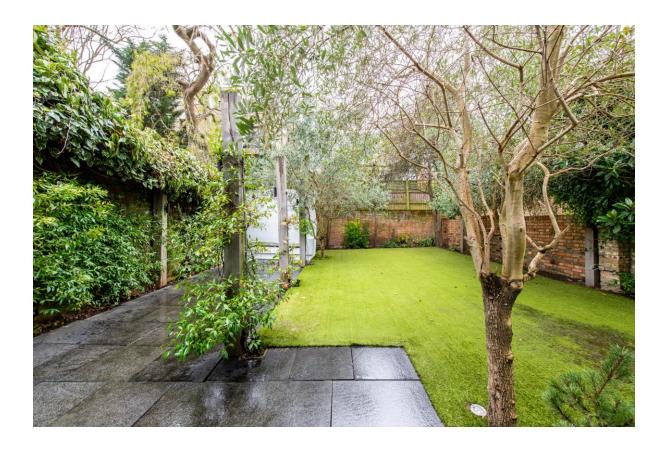

This stunning four/five-bedroom garden maisonette provides relaxed, fun and warm family/entertaining space and has been cleverly designed to maximise space without compromising volume. With soft lighting and fires, the entire space was designed to provide a calm and natural feel. There is extensive storage which cleverly hides anything from a TV to the kitchen. At the centre of this home is a phenomenal 53' living/dining/kitchen/breakfast room which is complimented by the 3.54m (11' 6') high ceilings and the Canadian Douglas fir stripped wooden floors which line the entire room, additionally, there is a separate family room which leads to a private 40' garden designed for both play and entertaining with built in garden heaters and specialist lighting.

## **ACCOMODATION & AMENTIES**

ENTRANCE HALL, RECEPTION/DINING/KITCHEN/BREAKFAST ROOM, FAMILY ROOM, PRINCIPAL BEDROOM WITH ENSUITE BATHROOM, BEDROOM TWO WITH ENSUITE/FAMILY BATHROOM WHICH LINKS WITH THE UTILITY OFF THE HALLWAY, BEDROOM THREE WITH ENSUITE SHOWER ROOM, BEDROOM FOUR WITH LARGE STUDY AREA, BEDROOM FIVE/STUDY, EXTENSIVE STORAGE, NORTH WEST FACING REAR 40' LANDSCAPE GARDENS, EXCELLENT SECURITY, WIRED FOR MUSIC, RESIDENTS PARKING (CA-B)