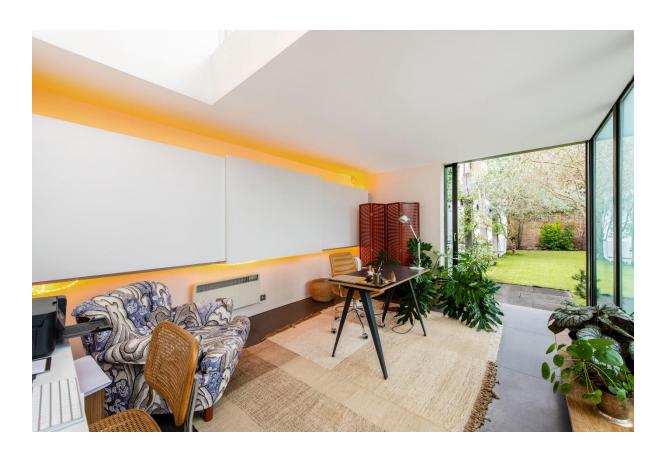

This stunning four/five-bedroom garden maisonette provides relaxed, fun and warm family/entertaining space and has been cleverly designed to maximise space without compromising volume. With soft lighting and fires, the entire space was designed to provide a calm and natural feel. There is extensive storage which cleverly hides anything from a TV to the kitchen. At the centre of this home is a phenomenal 53' living/dining/kitchen/breakfast room which is complimented by the 3.54m (11' 6') high ceilings and the Canadian Douglas fir stripped wooden floors which line the entire room, additionally, there is a separate family room which leads to a private 40' garden designed for both play and entertaining with built in garden heaters and specialist lighting.