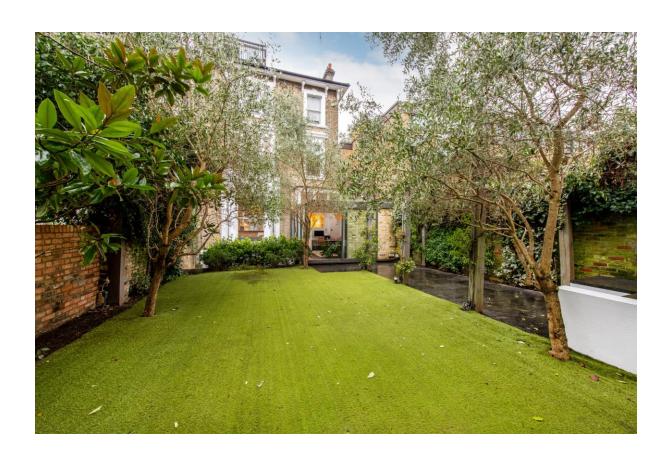

This stunning four/five-bedroom garden maisonette provides relaxed, fun and warm family/entertaining space and has been cleverly designed to maximise space without compromising volume. With soft lighting and fires, the entire space was designed to provide a calm and natural feel. There is extensive storage which cleverly hides anything from a TV to the kitchen. At the centre of this home is a phenomenal 53' living/dining/kitchen/breakfast room which is complimented by the 3.54m (11' 6') high ceilings and the Canadian Douglas fir stripped wooden floors which line the entire room, additionally, there is a separate family room which leads to a private 40' garden designed for both play and entertaining with built in garden heaters and specialist lighting.

## **ACCOMODATION & AMENTIES**

ENTRANCE HALL, RECEPTION/DINING/KITCHEN/BREAKFAST ROOM, FAMILY ROOM, PRINCIPAL BEDROOM WITH ENSUITE BATHROOM, BEDROOM TWO WITH ENSUITE/FAMILY BATHROOM WHICH LINKS WITH THE UTILITY OFF THE HALLWAY, BEDROOM THREE WITH ENSUITE SHOWER ROOM, BEDROOM FOUR WITH LARGE STUDY AREA, BEDROOM FIVE/STUDY, EXTENSIVE STORAGE, NORTH WEST FACING REAR 40' LANDSCAPE GARDENS, EXCELLENT SECURITY, WIRED FOR MUSIC, RESIDENTS PARKING (CA-B)