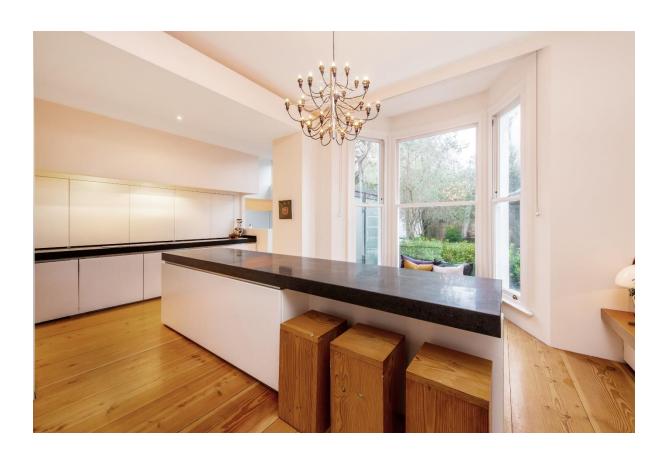

This stunning four/five-bedroom garden maisonette provides relaxed, fun and warm family/entertaining space and has been cleverly designed to maximise space without compromising volume. With soft lighting and fires, the entire space was designed to provide a calm and natural feel. There is extensive storage which cleverly hides anything from a TV to the kitchen. At the centre of this home is a phenomenal 53' living/dining/kitchen/breakfast room which is complimented by the 3.54m (11' 6') high ceilings and the Canadian Douglas fir stripped wooden floors which line the entire room, additionally, there is a separate family room which leads to a private 40' garden designed for both play and entertaining with built in garden heaters and specialist lighting.