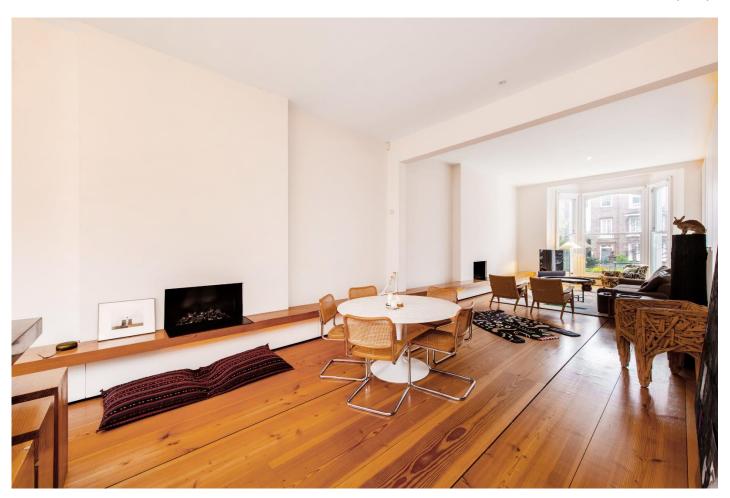

This stunning four/five-bedroom garden maisonette provides relaxed, fun and warm family/entertaining space and has been cleverly designed to maximise space without compromising volume. With soft lighting and fires, the entire space was designed to provide a calm and natural feel. There is extensive storage which cleverly hides anything from a TV to the kitchen. At the centre of this home is a phenomenal 53' living/dining/kitchen/breakfast room which is complimented by the 3.54m (11' 6') high ceilings and the Canadian Douglas fir stripped wooden floors which line the entire room, additionally, there is a separate family room which leads to a private 40' garden designed for both play and entertaining with built in garden heaters and specialist lighting.