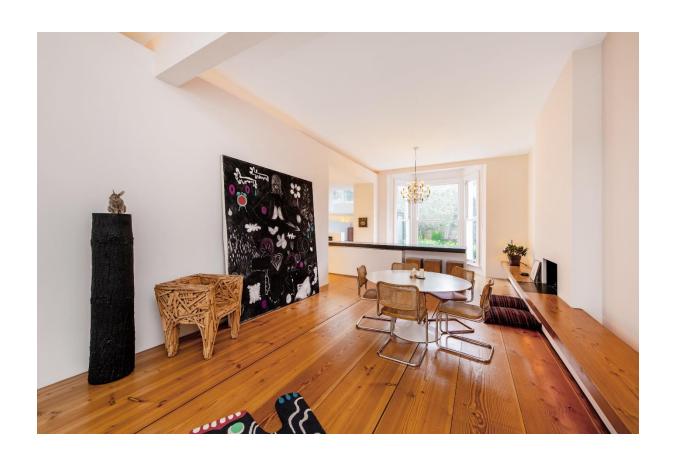

This stunning four/five-bedroom garden maisonette provides relaxed, fun and warm family/entertaining space and has been cleverly designed to maximise space without compromising volume. With soft lighting and fires, the entire space was designed to provide a calm and natural feel. There is extensive storage which cleverly hides anything from a TV to the kitchen. At the centre of this home is a phenomenal 53' living/dining/kitchen/breakfast room which is complimented by the 3.54m (11' 6') high ceilings and the Canadian Douglas fir stripped wooden floors which line the entire room, additionally, there is a separate family room which leads to a private 40' garden designed for both play and entertaining with built in garden heaters and specialist lighting.