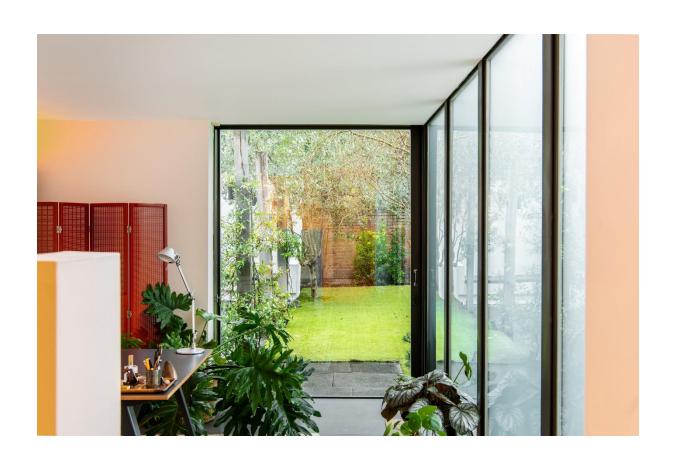

This stunning four/five-bedroom garden maisonette provides relaxed, fun and warm family/entertaining space and has been cleverly designed to maximise space without compromising volume. With soft lighting and fires, the entire space was designed to provide a calm and natural feel. There is extensive storage which cleverly hides anything from a TV to the kitchen. At the centre of this home is a phenomenal 53' living/dining/kitchen/breakfast room which is complimented by the 3.54m (11' 6') high ceilings and the Canadian Douglas fir stripped wooden floors which line the entire room, additionally, there is a separate family room which leads to a private 40' garden designed for both play and entertaining with built in garden heaters and specialist lighting.