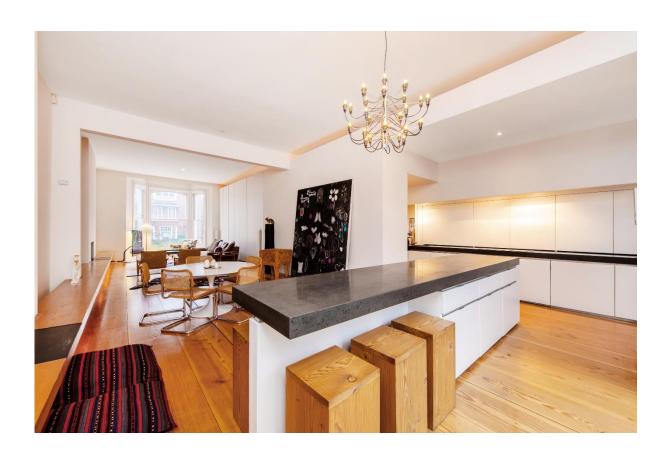

This stunning four/five-bedroom garden maisonette provides relaxed, fun and warm family/entertaining space and has been cleverly designed to maximise space without compromising volume. With soft lighting and fires, the entire space was designed to provide a calm and natural feel. There is extensive storage which cleverly hides anything from a TV to the kitchen. At the centre of this home is a phenomenal 53' living/dining/kitchen/breakfast room which is complimented by the 3.54m (11' 6') high ceilings and the Canadian Douglas fir stripped wooden floors which line the entire room, additionally, there is a separate family room which leads to a private 40' garden designed for both play and entertaining with built in garden heaters and specialist lighting.