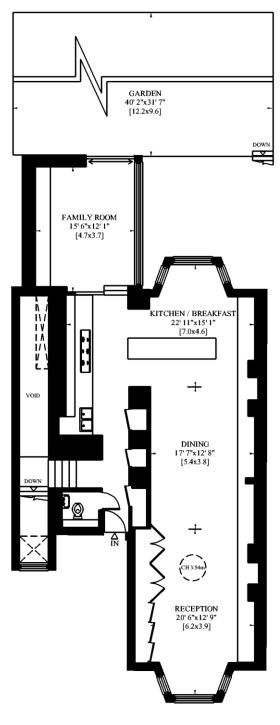

## **ACCOMODATION & AMENTIES**

ENTRANCE HALL, RECEPTION/DINING/KITCHEN/BREAKFAST ROOM, FAMILY ROOM, PRINCIPAL BEDROOM WITH ENSUITE BATHROOM, BEDROOM TWO WITH ENSUITE/FAMILY BATHROOM WHICH LINKS WITH THE UTILITY OFF THE HALLWAY, BEDROOM THREE WITH ENSUITE SHOWER ROOM, BEDROOM FOUR WITH LARGE STUDY AREA, BEDROOM FIVE/STUDY, EXTENSIVE STORAGE, NORTH WEST FACING REAR 40' LANDSCAPE GARDENS, EXCELLENT SECURITY, WIRED FOR MUSIC, RESIDENTS PARKING (CA-B)

## BELSIZE AVENUE LONDON NW3

Gross Internal Area: 275 Sq. metres 2955 Sq.feet

RAISED GROUND FLOOR

LOWER GROUND FLOOR