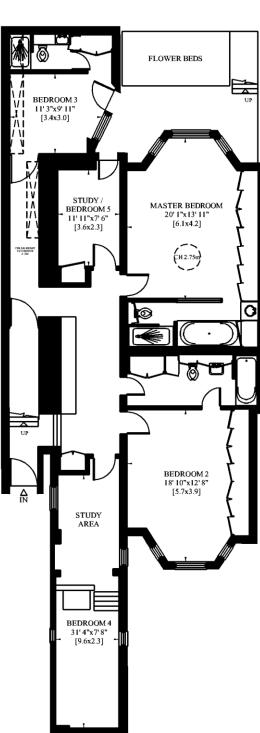

## **ACCOMODATION & AMENTIES**

ENTRANCE HALL, RECEPTION/DINING/KITCHEN/BREAKFAST ROOM, FAMILY ROOM, PRINCIPAL BEDROOM WITH ENSUITE BATHROOM, BEDROOM TWO WITH ENSUITE/FAMILY BATHROOM WHICH LINKS WITH THE UTILITY OFF THE HALLWAY, BEDROOM THREE WITH ENSUITE SHOWER ROOM, BEDROOM FOUR WITH LARGE STUDY AREA, BEDROOM FIVE/STUDY, EXTENSIVE STORAGE, NORTH WEST FACING REAR 40' LANDSCAPE GARDENS, EXCELLENT SECURITY, WIRED FOR MUSIC, RESIDENTS PARKING (CA-B)

## BELSIZE AVENUE LONDON NW3

Gross Internal Area: 275 Sq. metres 2955 Sq.feet

RAISED GROUND FLOOR

LOWER GROUND FLOOR