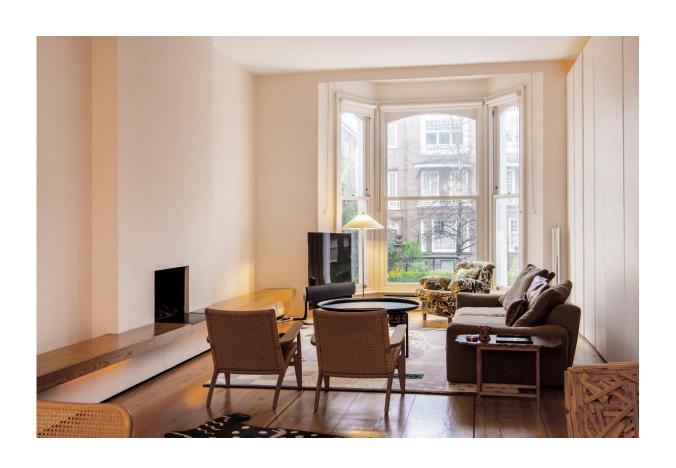

This stunning four/five-bedroom garden maisonette provides relaxed, fun and warm family/entertaining space and has been cleverly designed to maximise space without compromising volume. With soft lighting and fires, the entire space was designed to provide a calm and natural feel. There is extensive storage which cleverly hides anything from a TV to the kitchen. At the centre of this home is a phenomenal 53' living/dining/kitchen/breakfast room which is complimented by the 3.54m (11' 6') high ceilings and the Canadian Douglas fir stripped wooden floors which line the entire room, additionally, there is a separate family room which leads to a private 40' garden designed for both play and entertaining with built in garden heaters and specialist lighting.