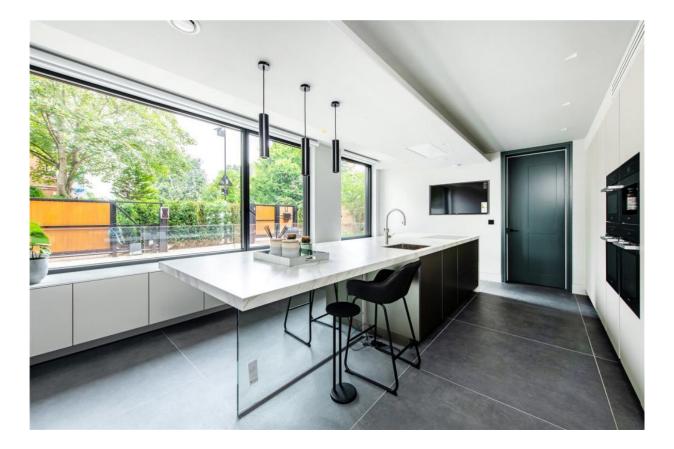

Each of the rooms enjoys wonderful proportions and the house is flooded with natural light

The impressive and spacious entrance hall leads to the kitchen/ breakfast room that is fully equipped to a high specification, guest cloakroom and spacious sitting/ dining room that opens on to the landscaped rear garden.