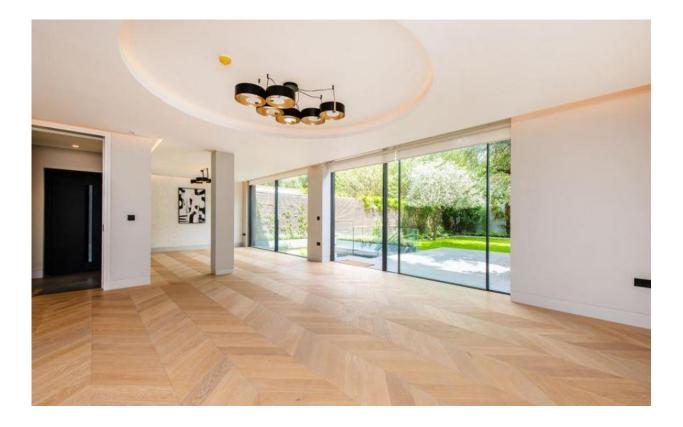

Each of the rooms enjoys wonderful proportions and the house is flooded with natural light

The impressive and spacious entrance hall leads to the kitchen/ breakfast room that is fully equipped to a high specification, guest cloakroom and spacious sitting/ dining room that opens on to the landscaped rear garden.