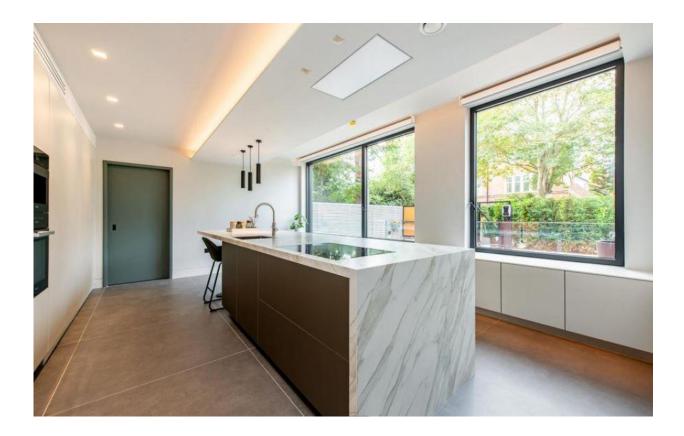

Each of the rooms enjoys wonderful proportions and the house is flooded with natural light

The impressive and spacious entrance hall leads to the kitchen/ breakfast room that is fully equipped to a high specification, guest cloakroom and spacious sitting/ dining room that opens on to the landscaped rear garden.