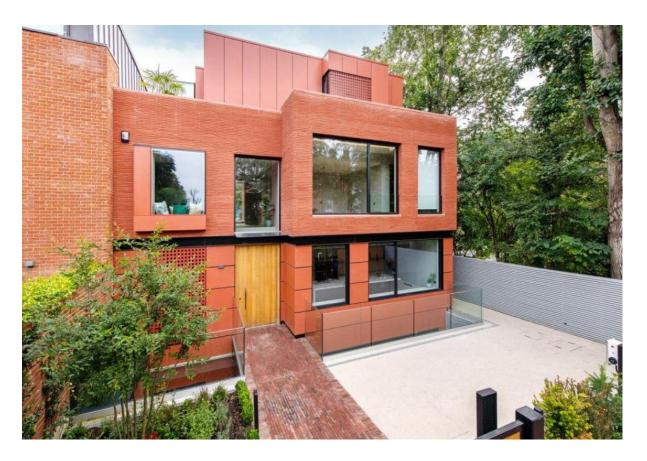

## **REDINGTON ROAD, HAMPSTEAD, NW3**

An architecturally designed, contemporary home positioned on of Hampstead's prime residential roads.

The accommodation extends to approximately 4,480sqft and is arranged over four floors, with a lift servicing all levels.

To the lower ground floor, there is a cinema room, a gym, a double bedroom, family bathroom and an additional bedroom with en suite shower room.

Externally there is gated, off street parking to the front of the house and the gardens to the rear are landscaped.