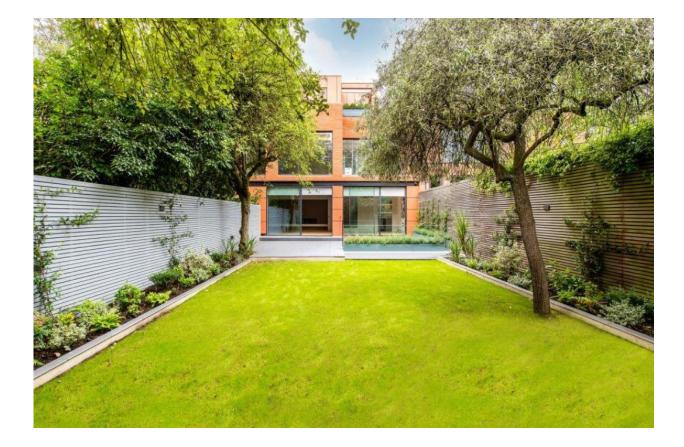

Each of the rooms enjoys wonderful proportions and the house is flooded with natural light

The impressive and spacious entrance hall leads to the kitchen/ breakfast room that is fully equipped to a high specification, guest cloakroom and spacious sitting/ dining room that opens on to the landscaped rear garden.

To the lower ground floor, there is a cinema room, a gym, a double bedroom, family bathroom and an additional bedroom with en suite shower room.

Externally there is gated, off street parking to the front of the house and the gardens to the rear are landscaped.