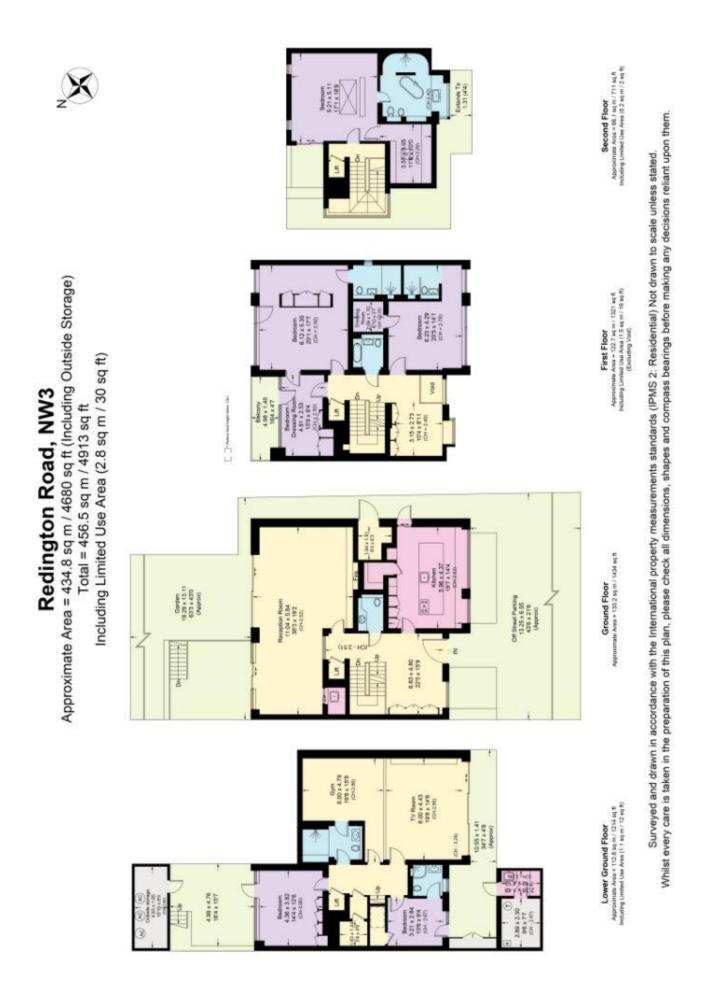

## **REDINGTON ROAD, HAMPSTEAD, NW3**

An architecturally designed, contemporary home positioned on of Hampstead's prime residential roads.

The accommodation extends to approximately 4,480sqft and is arranged over four floors, with a lift servicing all levels.

On the first floor there are three bedrooms and three bathrooms, two of which are en-suite, whilst to the second floor there is a spacious principal suite with generous dressing area, luxuriously fitted ensuite bathroom and terrace that overlooks the rear garden.

To the lower ground floor, there is a cinema room, a gym, a double bedroom, family bathroom and an additional bedroom with en suite shower room.

Externally there is gated, off street parking to the front of the house and the gardens to the rear are landscaped.

## **ACCOMMODATION AND AMENITIES**

ENTRANCE HALL, GUEST WC, SITTING/ DINING ROOM, KITCHEN/ BREAKFAST ROOM, SIX BEDROOMS, FOUR EN SUITE, TWO-FAMILY BATHROOMS, GYM, CINEMA ROOM, GATED OFF STREET PARKING, LANDSCAPED REAR GARDE. CA/S PARKING.