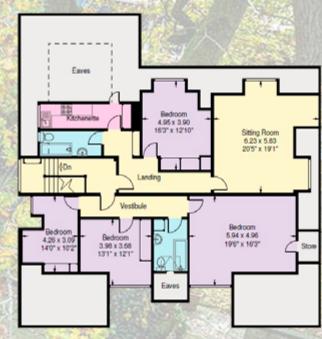

- Entrance Vestibule Guest Cloakroom Reception Hall Drawing Room Dining Room Family Room Kitchen/Breakfast Room Pantry
- Utility Room Master Bedroom with En Suite Dressing Room and Bathroom Second Master with En suite Dressing Room and Bathroom 7 Further Bedrooms (2 Suites) Family Bathroom Shower Room Playroom Large Unconverted Loft Basement Cellar, Store and Wine Cellar
  - 100 Rear Garden Patio and Terrace Gated Carriage Driveway Providing Off Street Parking for 5 to 6 Cars

GROUND FLOOR

FIRST FLOOR

SECOND FLOOR

BASEMENT

## APPROXIMATE GROSS INTERNAL AREA

9660 SQ. FT. / 897.5 SQ. M. (Including Basement, attic and reduced height area, below 1.5m – denoted WITH DASHED LINE). REDUCED HEIGHT AREA - 1315 SQ. FT. / 122.2 SQ. M.