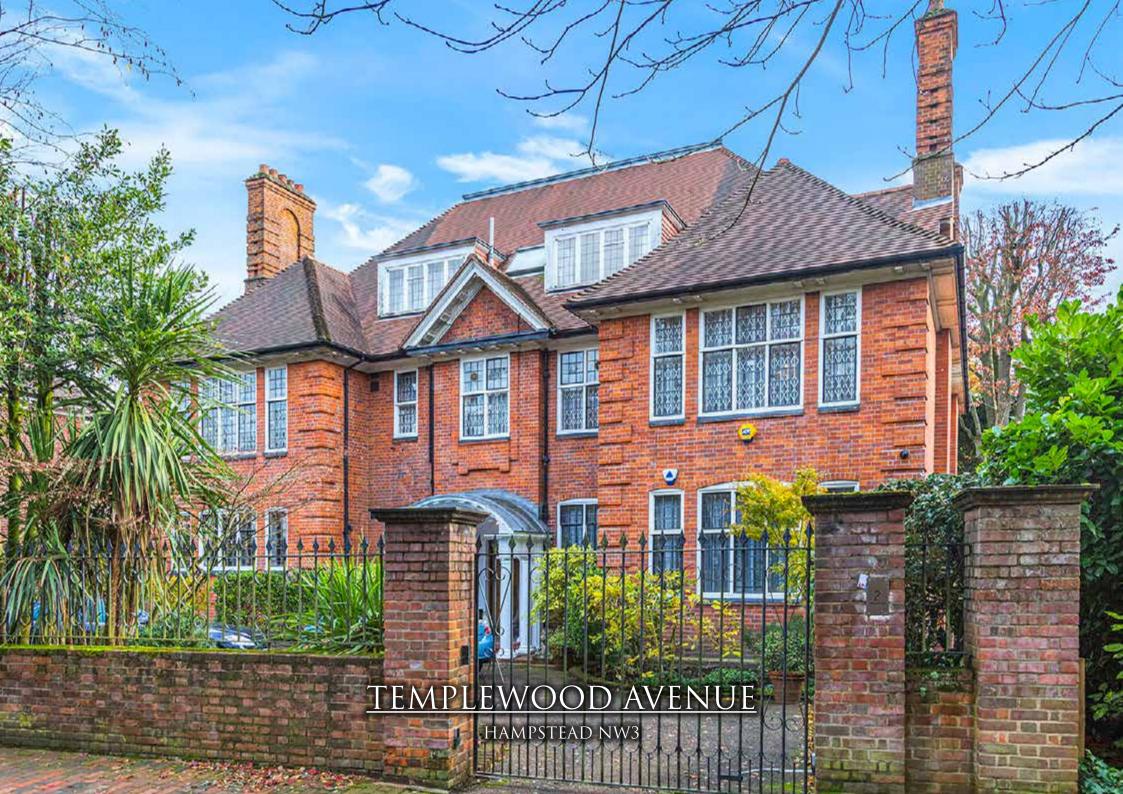

This impressive detached, ambassadorial residence is set back from the road behind a secure gated driveway and extends to 9660 sq ft (897 sq mts) of gracious, well planned accommodation that is predominantly arranged over three floors. This exceptional home offers incoming purchasers the opportunity to refurbish, reconfigure and possibly enlarge the already spacious accommodation further. The property sits within mature, landscaped gardens which include a large level south-facing lawn, a formal sunken garden, several al fresco seating areas, a pretty rose pergola and attractive walkways to the rear whilst to the front of the property there is a sweeping carriage driveway with parking for 6 to 7 vehicles. The house is situated on one of the most sought after tree lined avenues in Hampstead located within walking distance of Hampstead Village, the heath, local schools and numerous transport links into central London.