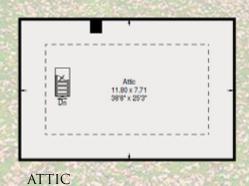

- Entrance Vestibule Guest Cloakroom Reception Hall Drawing Room Dining Room Family Room Kitchen/Breakfast Room Pantry
- Utility Room Master Bedroom with En Suite Dressing Room and Bathroom Second Master with En suite Dressing Room and Bathroom 7 Further Bedrooms (2 Suites) Family Bathroom Shower Room Playroom Large Unconverted Loft Basement Cellar, Store and Wine Cellar
  - 100 Rear Garden Patio and Terrace Gated Carriage Driveway Providing Off Street Parking for 5 to 6 Cars

GROUND FLOOR

FIRST FLOOR

SECOND FLOOR

BASEMENT

## APPROXIMATE GROSS INTERNAL AREA

9660 SQ. FT. / 897.5 SQ. M. (Including Basement, attic and reduced height area, below 1.5m – denoted WITH DASHED LINE). REDUCED HEIGHT AREA - 1315 SQ. FT. / 122.2 SQ. M.