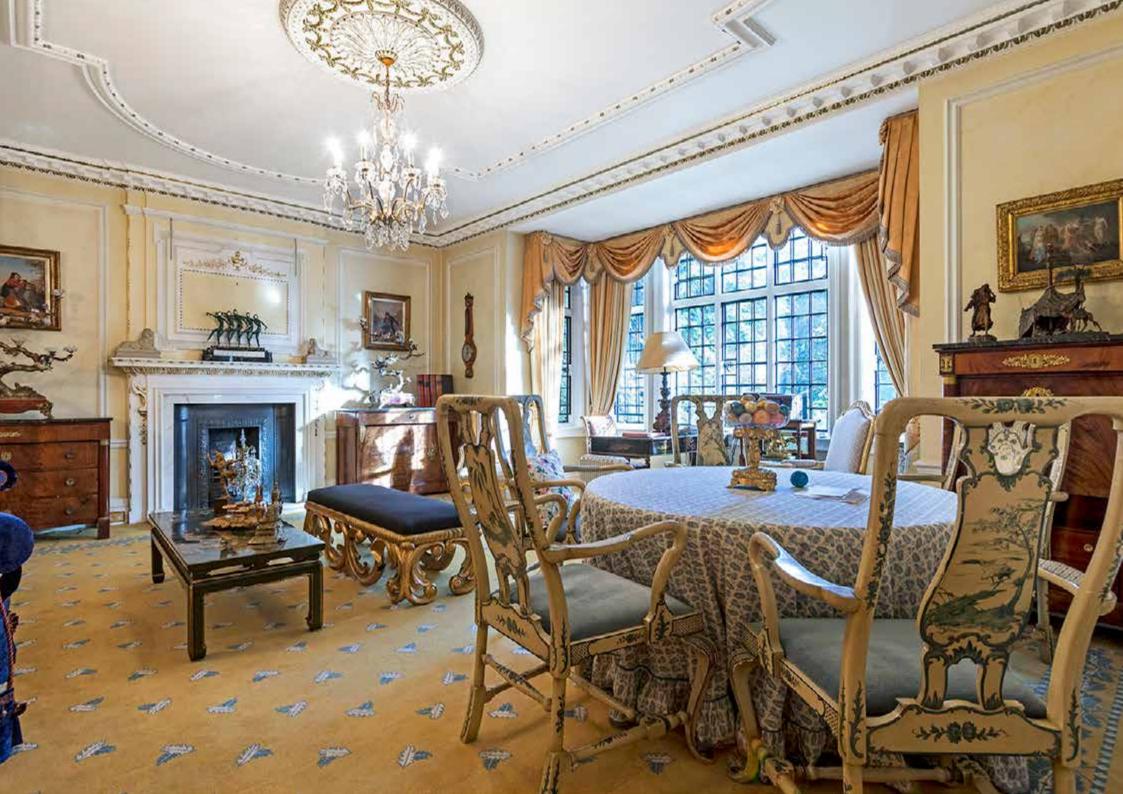

- Entrance Vestibule Guest Cloakroom Reception Hall Drawing Room Dining Room Family Room Kitchen/Breakfast Room Pantry
- Utility Room Master Bedroom with En Suite Dressing Room and Bathroom Second Master with En suite Dressing Room and Bathroom 7 Further Bedrooms (2 Suites) Family Bathroom Shower Room Playroom Large Unconverted Loft Basement Cellar, Store and Wine Cellar
  - 100 Rear Garden Patio and Terrace Gated Carriage Driveway Providing Off Street Parking for 5 to 6 Cars