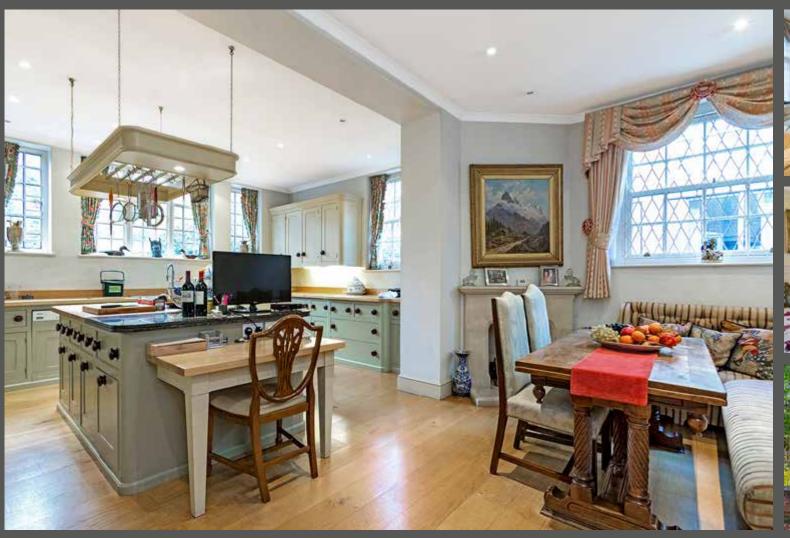

- Entrance Vestibule Guest Cloakroom Reception Hall Drawing Room Dining Room Family Room Kitchen/Breakfast Room Pantry
- Utility Room Master Bedroom with En Suite Dressing Room and Bathroom Second Master with En suite Dressing Room and Bathroom 7 Further Bedrooms (2 Suites) Family Bathroom Shower Room Playroom Large Unconverted Loft Basement Cellar, Store and Wine Cellar
  - 100 Rear Garden Patio and Terrace Gated Carriage Driveway Providing Off Street Parking for 5 to 6 Cars