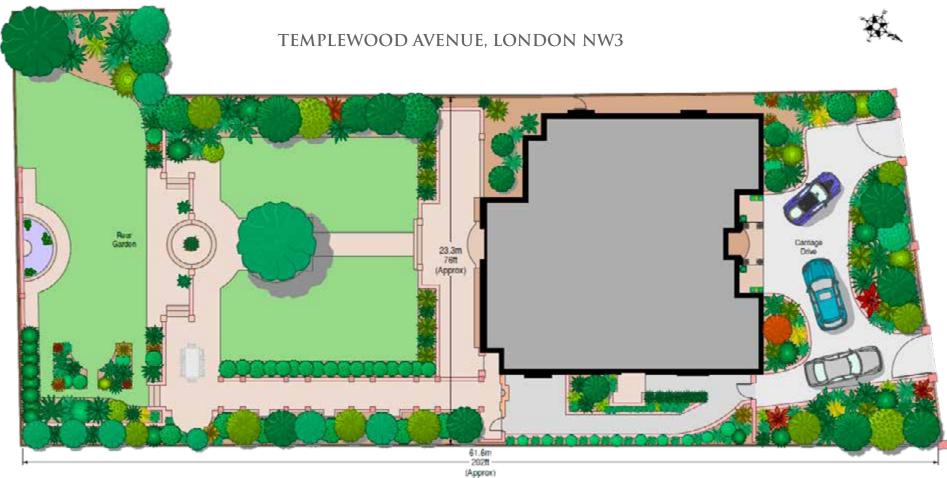

This impressive detached, ambassadorial residence is set back from the road behind a secure gated driveway and extends to 9660 sq ft (897 sq mts) of gracious, well planned accommodation that is predominantly arranged over three floors. This exceptional home offers incoming purchasers the opportunity to refurbish, reconfigure and possibly enlarge the already spacious accommodation further. The property sits within mature, landscaped gardens which include a large level south-facing lawn, a formal sunken garden, several al fresco seating areas, a pretty rose pergola and attractive walkways to the rear whilst to the front of the property there is a sweeping carriage driveway with parking for 6 to 7 vehicles. The house is situated on one of the most sought after tree lined avenues in Hampstead located within walking distance of Hampstead Village, the heath, local schools and numerous transport links into central London.

APPROX SCALE

APPROXIMATE SITE AREA 0.147 HECTARES (0.36 ACRES)

www.Preptantificecrak
This plan is for guidance-only and most
not be relied upon as a statement of fact.

Price: Price on Application Tenure: Freehold