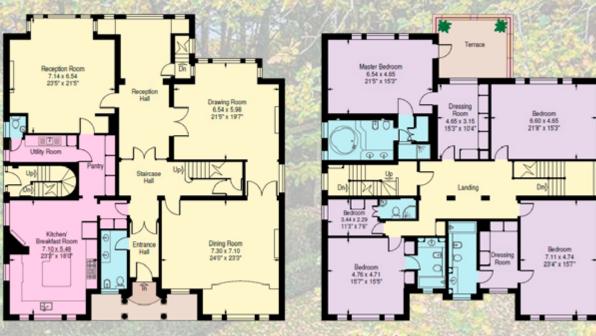

- Entrance Vestibule Guest Cloakroom Reception Hall Drawing Room Dining Room Family Room Kitchen/Breakfast Room Pantry
- Utility Room Master Bedroom with En Suite Dressing Room and Bathroom Second Master with En suite Dressing Room and Bathroom 7 Further Bedrooms (2 Suites) Family Bathroom Shower Room Playroom Large Unconverted Loft Basement Cellar, Store and Wine Cellar
  - 100 Rear Garden Patio and Terrace Gated Carriage Driveway Providing Off Street Parking for 5 to 6 Cars

GROUND FLOOR

FIRST FLOOR

SECOND FLOOR

BASEMENT

## APPROXIMATE GROSS INTERNAL AREA

9660 SQ. FT. / 897.5 SQ. M. (Including Basement, attic and reduced height area, below 1.5m – denoted WITH DASHED LINE). REDUCED HEIGHT AREA - 1315 SQ. FT. / 122.2 SQ. M.