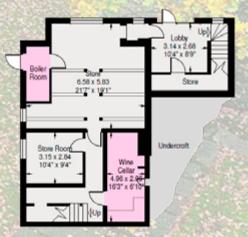

- Entrance Vestibule Guest Cloakroom Reception Hall Drawing Room Dining Room Family Room Kitchen/Breakfast Room Pantry
- Utility Room Master Bedroom with En Suite Dressing Room and Bathroom Second Master with En suite Dressing Room and Bathroom 7 Further Bedrooms (2 Suites) Family Bathroom Shower Room Playroom Large Unconverted Loft Basement Cellar, Store and Wine Cellar
  - 100 Rear Garden Patio and Terrace Gated Carriage Driveway Providing Off Street Parking for 5 to 6 Cars

GROUND FLOOR

FIRST FLOOR

SECOND FLOOR

BASEMENT

## APPROXIMATE GROSS INTERNAL AREA

9660 SQ. FT. / 897.5 SQ. M. (Including Basement, attic and reduced height area, below 1.5m – denoted WITH DASHED LINE). REDUCED HEIGHT AREA - 1315 SQ. FT. / 122.2 SQ. M.