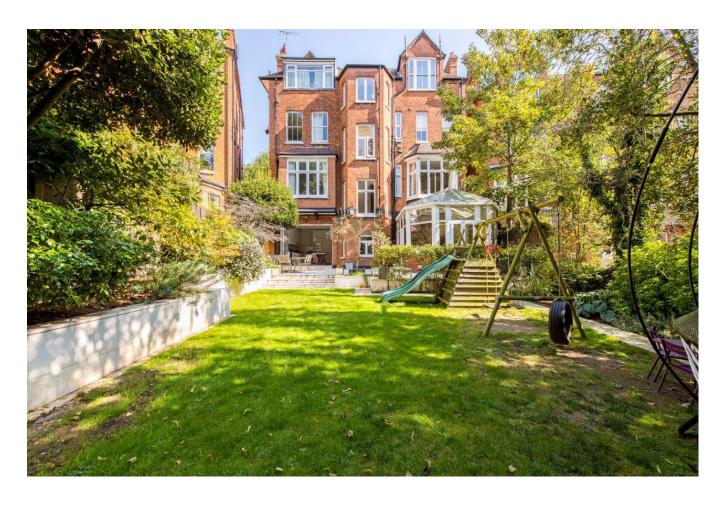

This incredible apartment is offered in beautiful condition having been comprehensively renovated and refurbished by the current owners in the last 10 years. The garden level provides exceptional lateral space with incredible volume, featuring high ceilings (3m+) throughout. The garden level features a sizeable family room and expansive reception room which leads into a conservatory and out onto the garden. In addition, there is a spacious 'Bulthaup' kitchen/breakfast room, with 'Gaggenau' appliances with floor to ceiling bi-fold doors, which also provide access to the private 88' South West facing garden.

On the raised ground, which features 3.4m ceiling heights, there is a principle suite plus an additional double bedroom suite and a further three bedrooms (2 doubles, 1 single) and a family bathroom. In addition to the private south westerly garden, the property also benefits from off street parking for 1 car.