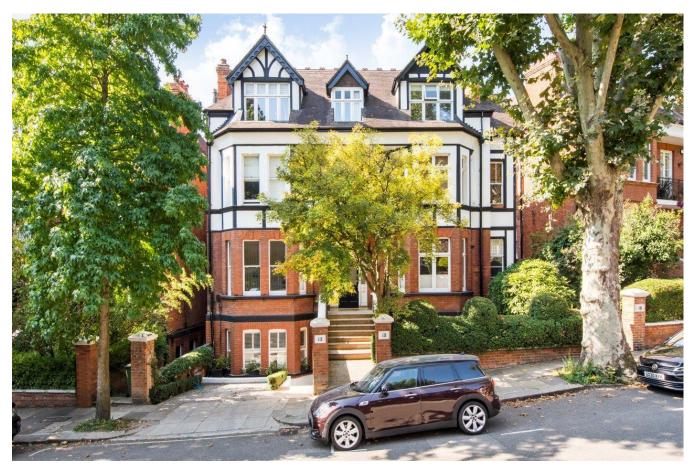

## GARDEN MAISONETTE CHESTERFORD GARDENS, HAMPSTEAD, NW3

Occupying the entire raised ground and garden levels of an imposing, double-fronted detached house, is this stunning five/six-bedroom garden maisonette comprising approximately 3018 square feet (283 square metres), located within walking distance of Hampstead Village.

This incredible apartment is offered in beautiful condition having been comprehensively renovated and refurbished by the current owners in the last 10 years. The garden level provides exceptional lateral space with incredible volume, featuring high ceilings (3m+) throughout. The garden level features a sizeable family room and expansive reception room which leads into a conservatory and out onto the garden. In addition, there is a spacious 'Bulthaup' kitchen/breakfast room, with 'Gaggenau' appliances with floor to ceiling bi-fold doors, which also provide access to the private 88' South West facing garden.