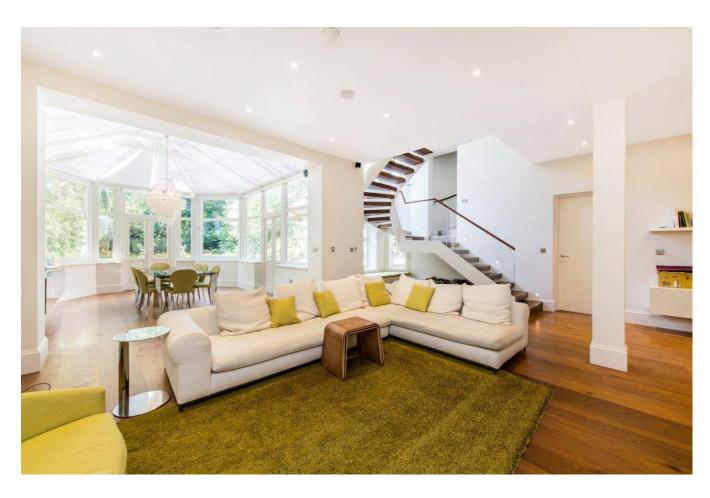

This incredible apartment is offered in beautiful condition having been comprehensively renovated and refurbished by the current owners in the last 10 years. The garden level provides exceptional lateral space with incredible volume, featuring high ceilings (3m+) throughout. The garden level features a sizeable family room and expansive reception room which leads into a conservatory and out onto the garden. In addition, there is a spacious 'Bulthaup' kitchen/breakfast room, with 'Gaggenau' appliances with floor to ceiling bi-fold doors, which also provide access to the private 88' South West facing garden.

Planning Permission was also granted in March 2019 for the replacement of the conservatory with a new rear extension – Further information upon request.