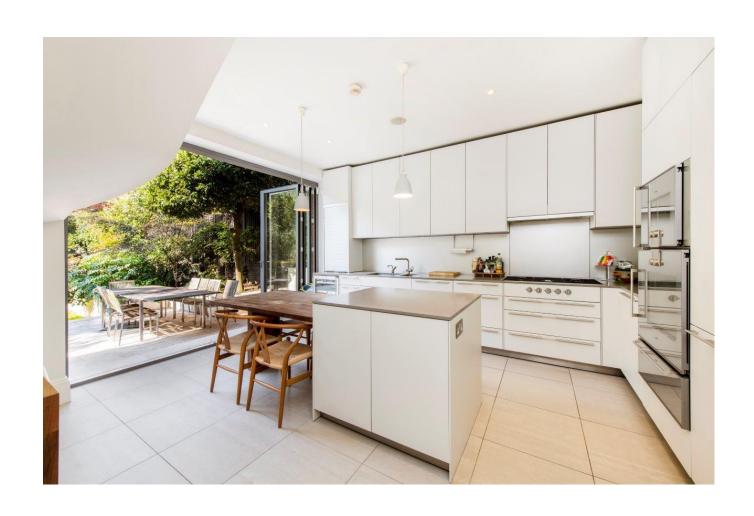

This incredible apartment is offered in beautiful condition having been comprehensively renovated and refurbished by the current owners in the last 10 years. The garden level provides exceptional lateral space with incredible volume, featuring high ceilings (3m+) throughout. The garden level features a sizeable family room and expansive reception room which leads into a conservatory and out onto the garden. In addition, there is a spacious 'Bulthaup' kitchen/breakfast room, with 'Gaggenau' appliances with floor to ceiling bi-fold doors, which also provide access to the private 88' South West facing garden.