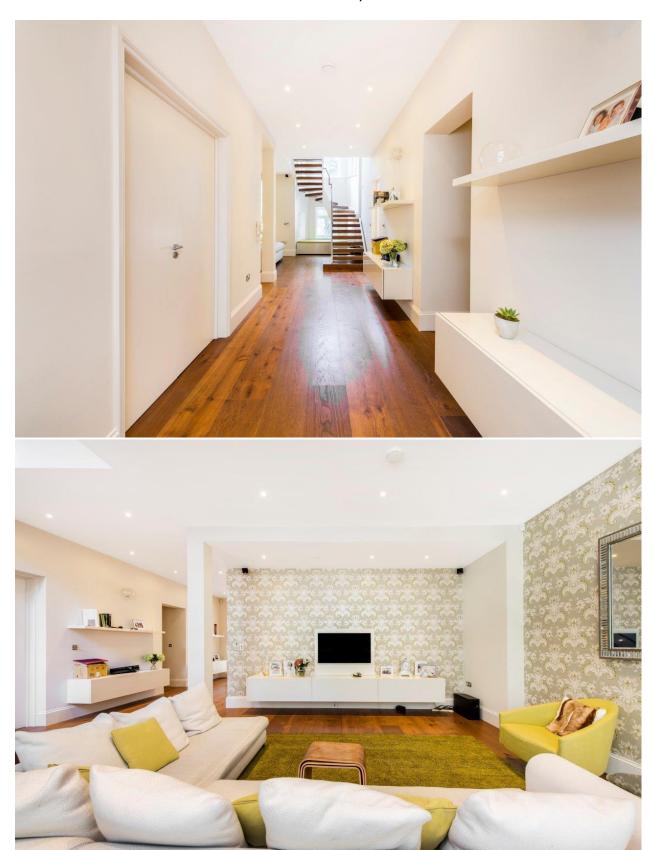

This incredible apartment is offered in beautiful condition having been comprehensively renovated and refurbished by the current owners in the last 10 years. The garden level provides exceptional lateral space with incredible volume, featuring high ceilings (3m+) throughout. The garden level features a sizeable family room and expansive reception room which leads into a conservatory and out onto the garden. In addition, there is a spacious 'Bulthaup' kitchen/breakfast room, with 'Gaggenau' appliances with floor to ceiling bi-fold doors, which also provide access to the private 88' South West facing garden.

## **ACCOMMODATION & AMENITIES**

PRIVATE ENTRANCE, ENTRANCE HALL, 23' RECEPTION ROOM, CONSERVATORY, 17' FAMILY ROOM, 17'
KITCHEN/BREAKFAST ROOM, STUDY/BEDROOM SIX, GUEST WC/FAMILY BATHROOM, UTILITY ROOM, PRINCIPAL
BEDROOM SUITE, SECOND BEDROOM SUITE, THREE FURTHER BEDROOMS (TWO DOUBLES, ONE SINGLE) FAMILY
BATHROOM, TWO ADDITIONAL ENTRANCES ON THE RAISED GROUND FLOOR, GATED SIDE PASSAGEWAY, EXTENSIVE
STORAGE, OFF STREET PARKING WITH ELECTRIC CHARGING POINT, PRIVATE SOUTH WEST FACING GARDEN,
RESIDENTS PARKING, EER-TBC