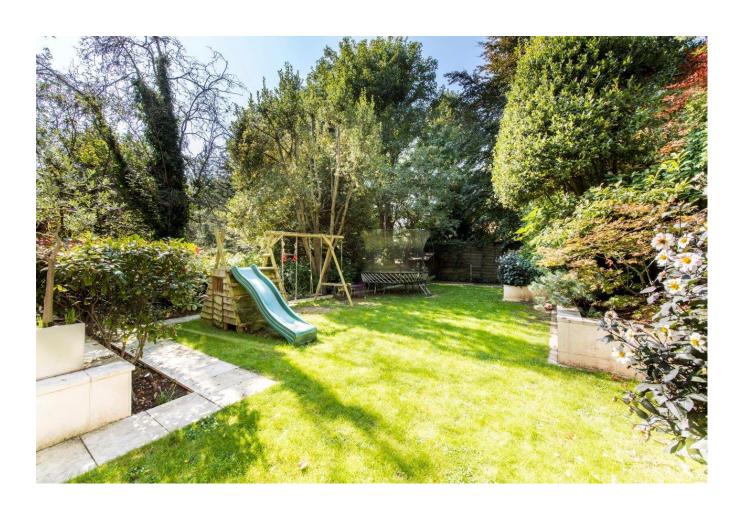

This incredible apartment is offered in beautiful condition having been comprehensively renovated and refurbished by the current owners in the last 10 years. The garden level provides exceptional lateral space with incredible volume, featuring high ceilings (3m+) throughout. The garden level features a sizeable family room and expansive reception room which leads into a conservatory and out onto the garden. In addition, there is a spacious 'Bulthaup' kitchen/breakfast room, with 'Gaggenau' appliances with floor to ceiling bi-fold doors, which also provide access to the private 88' South West facing garden.

On the raised ground, which features 3.4m ceiling heights, there is a principle suite plus an additional double bedroom suite and a further three bedrooms (2 doubles, 1 single) and a family bathroom. In addition to the private south westerly garden, the property also benefits from off street parking for 1 car.

Planning Permission was also granted in March 2019 for the replacement of the conservatory with a new rear extension – Further information upon request.