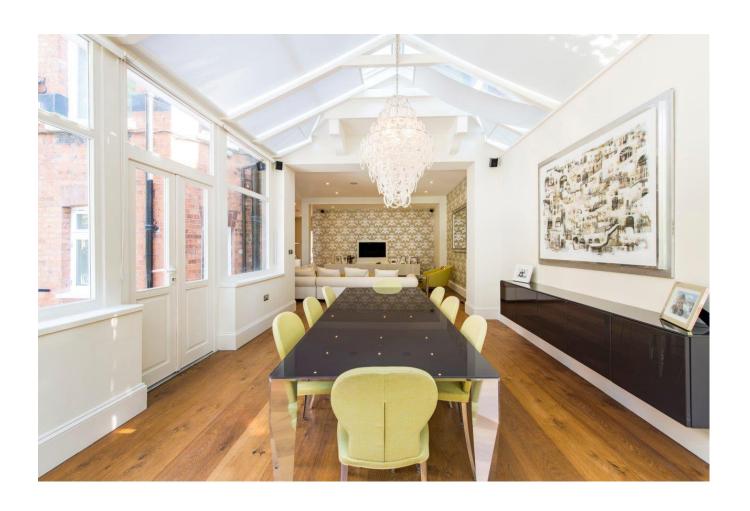

This incredible apartment is offered in beautiful condition having been comprehensively renovated and refurbished by the current owners in the last 10 years. The garden level provides exceptional lateral space with incredible volume, featuring high ceilings (3m+) throughout. The garden level features a sizeable family room and expansive reception room which leads into a conservatory and out onto the garden. In addition, there is a spacious 'Bulthaup' kitchen/breakfast room, with 'Gaggenau' appliances with floor to ceiling bi-fold doors, which also provide access to the private 88' South West facing garden.

## **ACCOMMODATION & AMENITIES**

PRIVATE ENTRANCE, ENTRANCE HALL, 23' RECEPTION ROOM, CONSERVATORY, 17' FAMILY ROOM, 17'
KITCHEN/BREAKFAST ROOM, STUDY/BEDROOM SIX, GUEST WC/FAMILY BATHROOM, UTILITY ROOM, PRINCIPAL
BEDROOM SUITE, SECOND BEDROOM SUITE, THREE FURTHER BEDROOMS (TWO DOUBLES, ONE SINGLE) FAMILY
BATHROOM, TWO ADDITIONAL ENTRANCES ON THE RAISED GROUND FLOOR, GATED SIDE PASSAGEWAY, EXTENSIVE
STORAGE, OFF STREET PARKING WITH ELECTRIC CHARGING POINT, PRIVATE SOUTH WEST FACING GARDEN,
RESIDENTS PARKING, EER-TBC