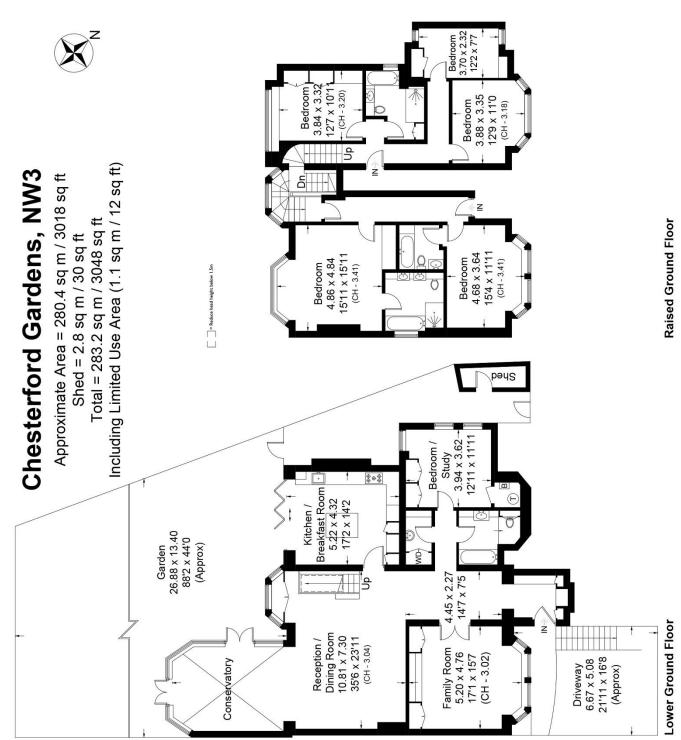

## GARDEN MAISONETTE CHESTERFORD GARDENS, HAMPSTEAD, NW3

Occupying the entire raised ground and garden levels of an imposing, double-fronted detached house, is this stunning five/six-bedroom garden maisonette comprising approximately 3018 square feet (283 square metres), located within walking distance of Hampstead Village.

On the raised ground, which features 3.4m ceiling heights, there is a principle suite plus an additional double bedroom suite and a further three bedrooms (2 doubles, 1 single) and a family bathroom. In addition to the private south westerly garden, the property also benefits from off street parking for 1 car.

## **ACCOMMODATION & AMENITIES**

PRIVATE ENTRANCE, ENTRANCE HALL, 23' RECEPTION ROOM, CONSERVATORY, 17' FAMILY ROOM, 17'
KITCHEN/BREAKFAST ROOM, STUDY/BEDROOM SIX, GUEST WC/FAMILY BATHROOM, UTILITY ROOM, PRINCIPAL
BEDROOM SUITE, SECOND BEDROOM SUITE, THREE FURTHER BEDROOMS (TWO DOUBLES, ONE SINGLE) FAMILY
BATHROOM, TWO ADDITIONAL ENTRANCES ON THE RAISED GROUND FLOOR, GATED SIDE PASSAGEWAY, EXTENSIVE
STORAGE, OFF STREET PARKING WITH ELECTRIC CHARGING POINT, PRIVATE SOUTH WEST FACING GARDEN,
RESIDENTS PARKING, EER-TBC