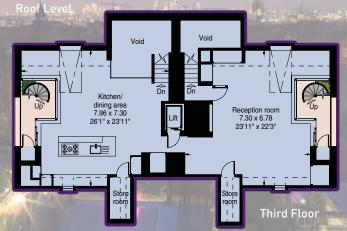

The bedroom accommodation is arranged over the second floor and comprises a master bedroom suite with dressing room, 3 further bedroom suites and a utility room. On the third floor there is a kitchen/dining area and large reception room with sliding glass doors at both ends of the rooms, allowing the spaces to be filled with natural light. Access to both floors of the property is possible by a secured lift service and there is an off street parking space. Eldon Grove is approximately 600m from Hampstead and Belsize Park Underground Stations (both Northern Line). The property is approximately 100m from Rosslyn Hill with its various boutiques and cafes and the further amenities of Hampstead Village and Belsize Park.

## **ACCOMODATION**

Communal Entrance Hall | Secure Direct Lift Access | Entrance Hall | Drawing Room Family/TV Room | 26'1 x 23'11 Kitchen/Dining Room | Master Bedroom with En Suite Bathroom and Dressing Room | Three Further Bedroom Suites | Utility Room | 49' Roof Terrace | Two Balconies Off Street Parking for One Car | Sophisticated Security System.