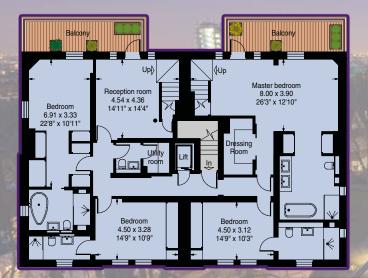

The bedroom accommodation is arranged over the second floor and comprises a master bedroom suite with dressing room, 3 further bedroom suites and a utility room. On the third floor there is a kitchen/dining area and large reception room with sliding glass doors at both ends of the rooms, allowing the spaces to be filled with natural light. Access to both floors of the property is possible by a secured lift service and there is an off street parking space. Eldon Grove is approximately 600m from Hampstead and Belsize Park Underground Stations (both Northern Line). The property is approximately 100m from Rosslyn Hill with its various boutiques and cafes and the further amenities of Hampstead Village and Belsize Park.

## **ACCOMODATION**

Communal Entrance Hall | Secure Direct Lift Access | Entrance Hall | Drawing Room Family/TV Room | 26'1 x 23'11 Kitchen/Dining Room | Master Bedroom with En Suite Bathroom and Dressing Room | Three Further Bedroom Suites | Utility Room | 49' Roof Terrace | Two Balconies Off Street Parking for One Car | Sophisticated Security System.

## **GROSS INTERNAL AREA (approx)**

259.4 sq m (2,792 sq ft) Excluding reduced height 278.1 sq m (2,993 sq ft) Including reduced height