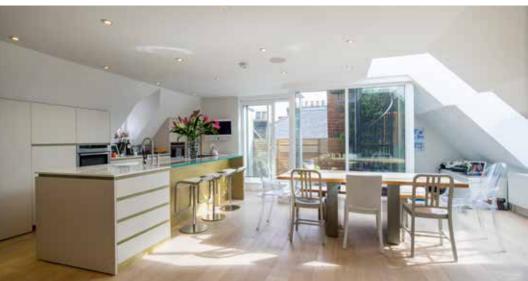

The bedroom accommodation is arranged over the second floor and comprises a master bedroom suite with dressing room, 3 further bedroom suites and a utility room. On the third floor there is a kitchen/dining area and large reception room with sliding glass doors at both ends of the rooms, allowing the spaces to be filled with natural light. Access to both floors of the property is possible by a secured lift service and there is an off street parking space. Eldon Grove is approximately 600m from Hampstead and Belsize Park Underground Stations (both Northern Line). The property is approximately 100m from Rosslyn Hill with its various boutiques and cafes and the further amenities of Hampstead Village and Belsize Park.

## **ACCOMODATION**

Communal Entrance Hall | Secure Direct Lift Access | Entrance Hall | Drawing Room Family/TV Room | 26'1 x 23'11 Kitchen/Dining Room | Master Bedroom with En Suite Bathroom and Dressing Room | Three Further Bedroom Suites | Utility Room | 49' Roof Terrace | Two Balconies Off Street Parking for One Car | Sophisticated Security System.