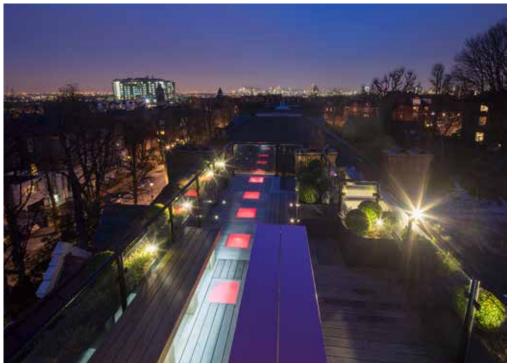

This outstanding **DUPLEX PENTHOUSE** has been recently refurbished to offer spacious, lateral living accommodation across two floors. Of particular note is the **ROOF TERRACE** which spans virtually the entire **LENGTH OF THE APARTMENT** and two rear balconies which all feature far-reaching views across to the City

## **ACCOMODATION**

Communal Entrance Hall | Secure Direct Lift Access | Entrance Hall | Drawing Room Family/TV Room | 26'1 x 23'11 Kitchen/Dining Room | Master Bedroom with En Suite Bathroom and Dressing Room | Three Further Bedroom Suites | Utility Room | 49' Roof Terrace | Two Balconies Off Street Parking for One Car | Sophisticated Security System.