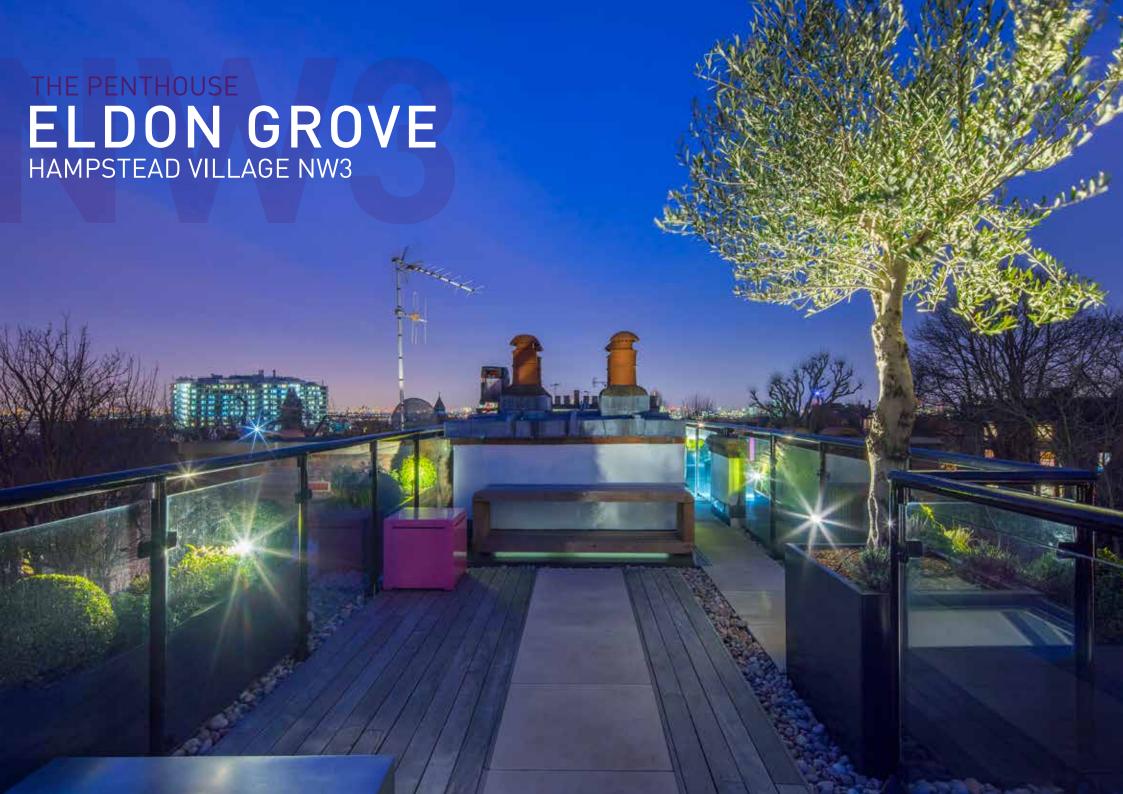

This outstanding **DUPLEX PENTHOUSE** has been recently refurbished to offer spacious, lateral living accommodation across two floors. Of particular note is the **ROOF TERRACE** which spans virtually the entire **LENGTH OF THE APARTMENT** and two rear balconies which all feature far-reaching views across to the City

The bedroom accommodation is arranged over the second floor and comprises a master bedroom suite with dressing room, 3 further bedroom suites and a utility room. On the third floor there is a kitchen/dining area and large reception room with sliding glass doors at both ends of the rooms, allowing the spaces to be filled with natural light. Access to both floors of the property is possible by a secured lift service and there is an off street parking space. Eldon Grove is approximately 600m from Hampstead and Belsize Park Underground Stations (both Northern Line). The property is approximately 100m from Rosslyn Hill with its various boutiques and cafes and the further amenities of Hampstead Village and Belsize Park.