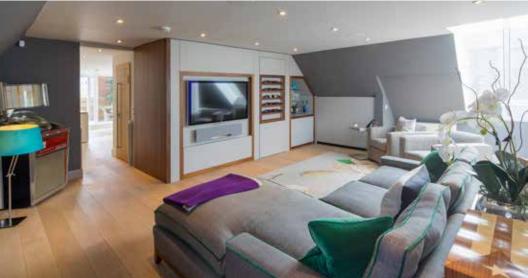

The bedroom accommodation is arranged over the second floor and comprises a master bedroom suite with dressing room, 3 further bedroom suites and a utility room. On the third floor there is a kitchen/dining area and large reception room with sliding glass doors at both ends of the rooms, allowing the spaces to be filled with natural light. Access to both floors of the property is possible by a secured lift service and there is an off street parking space. Eldon Grove is approximately 600m from Hampstead and Belsize Park Underground Stations (both Northern Line). The property is approximately 100m from Rosslyn Hill with its various boutiques and cafes and the further amenities of Hampstead Village and Belsize Park.

## **ACCOMODATION**

Communal Entrance Hall | Secure Direct Lift Access | Entrance Hall | Drawing Room Family/TV Room | 26'1 x 23'11 Kitchen/Dining Room | Master Bedroom with En Suite Bathroom and Dressing Room | Three Further Bedroom Suites | Utility Room | 49' Roof Terrace | Two Balconies Off Street Parking for One Car | Sophisticated Security System.