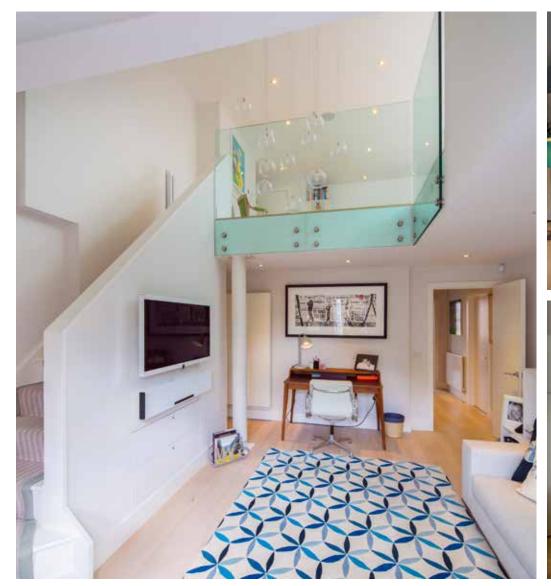

The bedroom accommodation is arranged over the second floor and comprises a master bedroom suite with dressing room, 3 further bedroom suites and a utility room. On the third floor there is a kitchen/dining area and large reception room with sliding glass doors at both ends of the rooms, allowing the spaces to be filled with natural light. Access to both floors of the property is possible by a secured lift service and there is an off street parking space. Eldon Grove is approximately 600m from Hampstead and Belsize Park Underground Stations (both Northern Line). The property is approximately 100m from Rosslyn Hill with its various boutiques and cafes and the further amenities of Hampstead Village and Belsize Park.

## **ACCOMODATION**

Communal Entrance Hall | Secure Direct Lift Access | Entrance Hall | Drawing Room Family/TV Room | 26'1 x 23'11 Kitchen/Dining Room | Master Bedroom with En Suite Bathroom and Dressing Room | Three Further Bedroom Suites | Utility Room | 49' Roof Terrace | Two Balconies Off Street Parking for One Car | Sophisticated Security System.