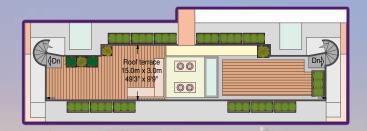

This outstanding **DUPLEX PENTHOUSE** has been recently refurbished to offer spacious, lateral living accommodation across two floors. Of particular note is the **ROOF TERRACE** which spans virtually the entire **LENGTH OF THE APARTMENT** and two rear balconies which all feature far-reaching views across to the City

## **ACCOMODATION**

Communal Entrance Hall | Secure Direct Lift Access | Entrance Hall | Drawing Room Family/TV Room | 26'1 x 23'11 Kitchen/Dining Room | Master Bedroom with En Suite Bathroom and Dressing Room | Three Further Bedroom Suites | Utility Room | 49' Roof Terrace | Two Balconies Off Street Parking for One Car | Sophisticated Security System.