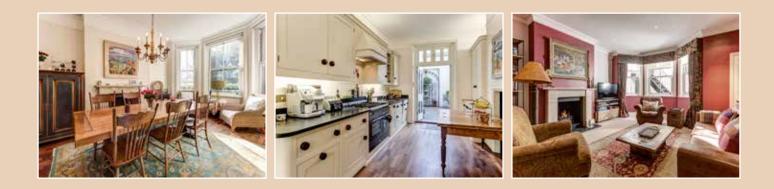

## BRANCH HILL

HAMPSTEAD VILLAGE NW3

A BRIGHT WELL MAINTAINED, IMMACULATELY PRESENTED VICTORIAN TERRACED HOUSE, LOCATED CLOSE TO THE VILLAGE ON THE EDGE OF THE HEATH. This wonderful family house offers five floors of flexible accommodation boasting 3 reception rooms, a stunning 'Mark Wilkinson' fitted kitchen/breakfast room, a master bedroom suite incorporating a fitted dressing room and luxurious en suite shower room encompasses the entire first floor, 3 further bedrooms and a modern family bathroom. Outside there is a pretty courtyard garden to the rear that is decked and illuminated and a suntrap balcony to the front.

## Accommodation

Entrance Hall • Dining Room • 'Mark Wilkinson' Fitted Kitchen/Breakfast Room • Drawing Room • Study • 2 Guest Cloakrooms • Master Bedroom with an En-Suite Dressing Room and Shower Room • 3 Further Bedrooms • Family Bathroom • Utility Room Amenities