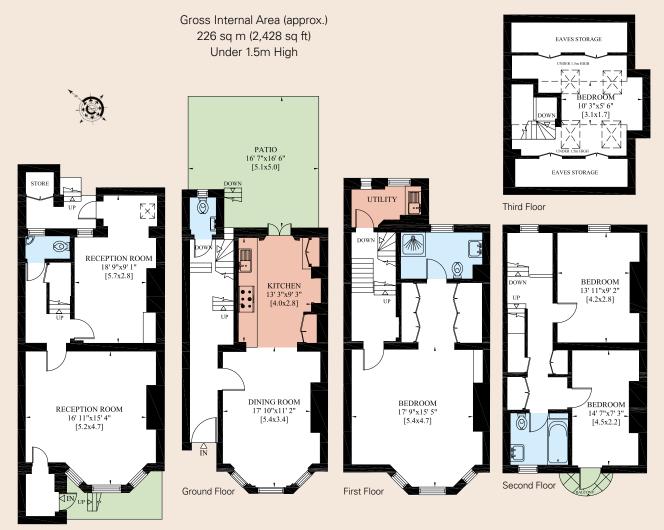

## BRANCH HILL

HAMPSTEAD VILLAGE NW3

A BRIGHT WELL MAINTAINED, IMMACULATELY PRESENTED VICTORIAN TERRACED HOUSE, LOCATED CLOSE TO THE VILLAGE ON THE EDGE OF THE HEATH. This wonderful family house offers five floors of flexible accommodation boasting 3 reception rooms, a stunning 'Mark Wilkinson' fitted kitchen/breakfast room, a master bedroom suite incorporating a fitted dressing room and luxurious en suite shower room encompasses the entire first floor, 3 further bedrooms and a modern family bathroom. Outside there is a pretty courtyard garden to the rear that is decked and illuminated and a suntrap balcony to the front.

Lower Ground Floor

## Accommodation

Entrance Hall • Dining Room • 'Mark Wilkinson' Fitted Kitchen/Breakfast Room • Drawing Room • Study • 2 Guest Cloakrooms • Master Bedroom with an En-Suite Dressing Room and Shower Room • 3 Further Bedrooms • Family Bathroom • Utility Room Amenities