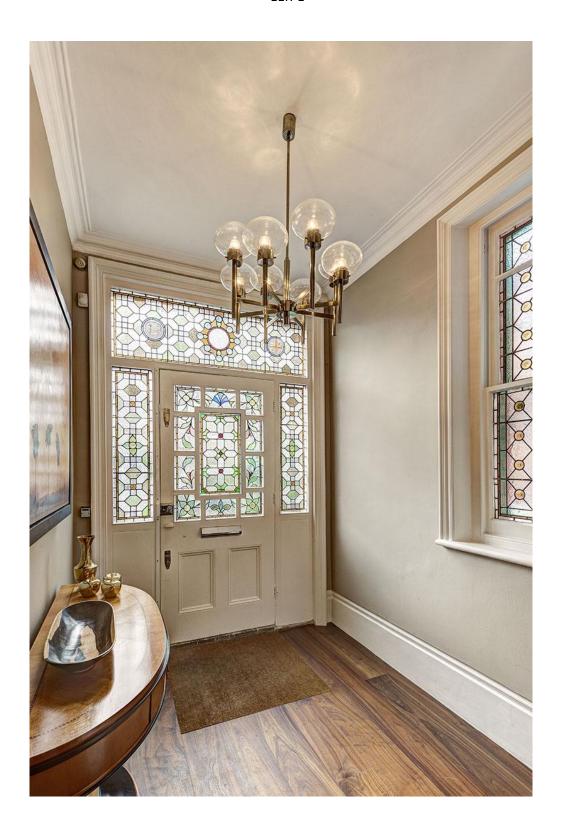

## **ACCOMMODATION & AMENITIES**

ENTRANCE HALL, 2 GUEST WC'S, CLOAK CUPBOARD, DRAWING ROOM, DINING ROOM, STUDY, KITCHEN/BREAKFAST ROOM, MASTER BEDROOM WITH ENSUITE BATHROOM & HIS AND HERS WALK IN WARDROBES, BEDROOM TWO/SITTING ROOM, UTILIY ROOM/POTTENTIAL BATHROOM, THREE FURTHER DOUBLE BEDROOMS, FAMILY BATHROOM, UTILITY CUPBOARD, LARGE 845 SQ FT LOFT WITH THE POTENTIAL TO EXTEND, GATED OFF STREET PARKING, 74' REAR GARDEN, WINE CELLAR, EER-E