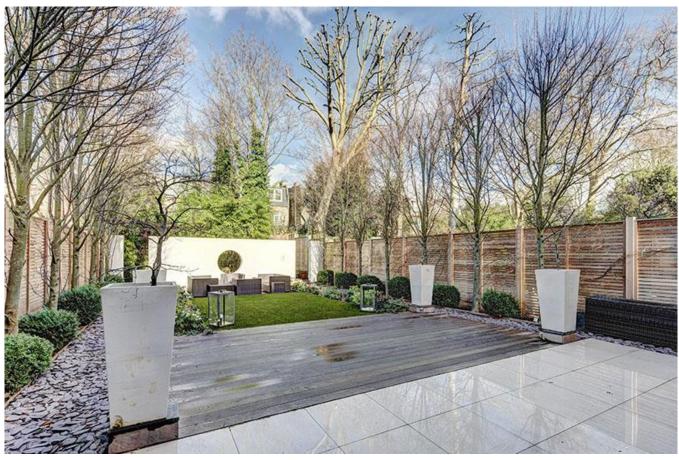

This wonderful property features three bright interconnecting reception areas and an extended, bespoke designer kitchen/ breakfast room which has a wall of floor to ceiling glass doors that open out onto a large Zen inspired rear patio, terrace and garden. The master bedroom has a luxurious en-suite bathroom and his and hers walk in wardrobes, 4 further bedrooms, potentially 2 bathrooms (one is currently used as a utility room). There is a large loft that STPP could easily be converted to make additional accommodation and to the front of the house there is secure gated off street parking for one car.

## **ACCOMMODATION & AMENITIES**

ENTRANCE HALL, 2 GUEST WC'S, CLOAK CUPBOARD, DRAWING ROOM, DINING ROOM, STUDY, KITCHEN/BREAKFAST ROOM, MASTER BEDROOM WITH ENSUITE BATHROOM & HIS AND HERS WALK IN WARDROBES, BEDROOM TWO/SITTING ROOM, UTILIY ROOM/POTTENTIAL BATHROOM, THREE FURTHER DOUBLE BEDROOMS, FAMILY BATHROOM, UTILITY CUPBOARD, LARGE 845 SQ FT LOFT WITH THE POTENTIAL TO EXTEND, GATED OFF STREET PARKING, 74' REAR GARDEN, WINE CELLAR, EER-E