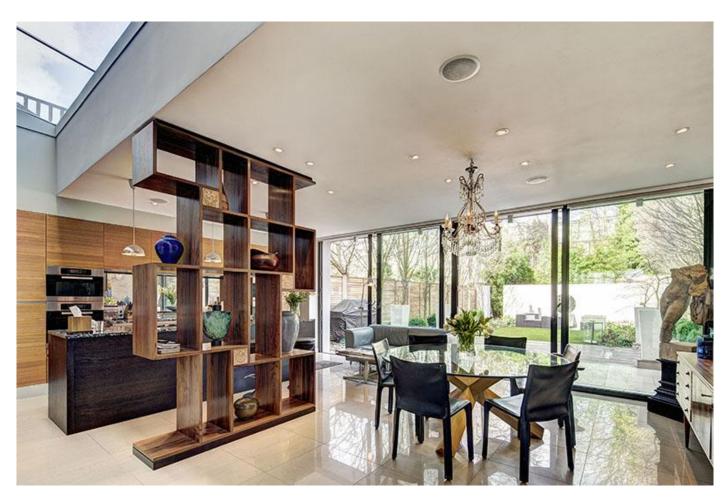

This wonderful property features three bright interconnecting reception areas and an extended, bespoke designer kitchen/ breakfast room which has a wall of floor to ceiling glass doors that open out onto a large Zen inspired rear patio, terrace and garden. The master bedroom has a luxurious en-suite bathroom and his and hers walk in wardrobes, 4 further bedrooms, potentially 2 bathrooms (one is currently used as a utility room). There is a large loft that STPP could easily be converted to make additional accommodation and to the front of the house there is secure gated off street parking for one car.