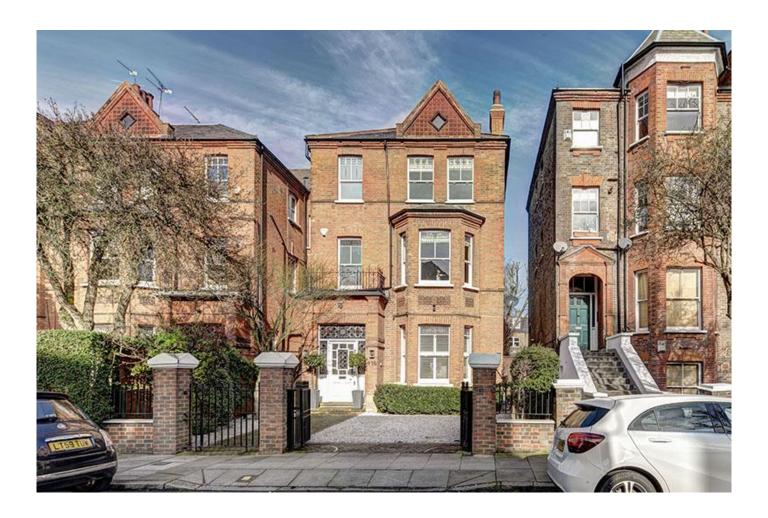

## GOLDHURST TERRACE LONDON, NW6

One of the finest houses to come on the market in the West Hampstead for many years.

An immaculate, totally refurbished and extended bay fronted, semi-detached Edwardian family home, set back from the road behind a gated driveway. This exceptional property has been meticulously refurbished to an exacting standard still retains many period features, comprising approximately 3000 sq ft (278 sq. m.) predominantly over 3 floors.

This wonderful property features three bright interconnecting reception areas and an extended, bespoke designer kitchen/ breakfast room which has a wall of floor to ceiling glass doors that open out onto a large Zen inspired rear patio, terrace and garden. The master bedroom has a luxurious en-suite bathroom and his and hers walk in wardrobes, 4 further bedrooms, potentially 2 bathrooms (one is currently used as a utility room). There is a large loft that STPP could easily be converted to make additional accommodation and to the front of the house there is secure gated off street parking for one car.