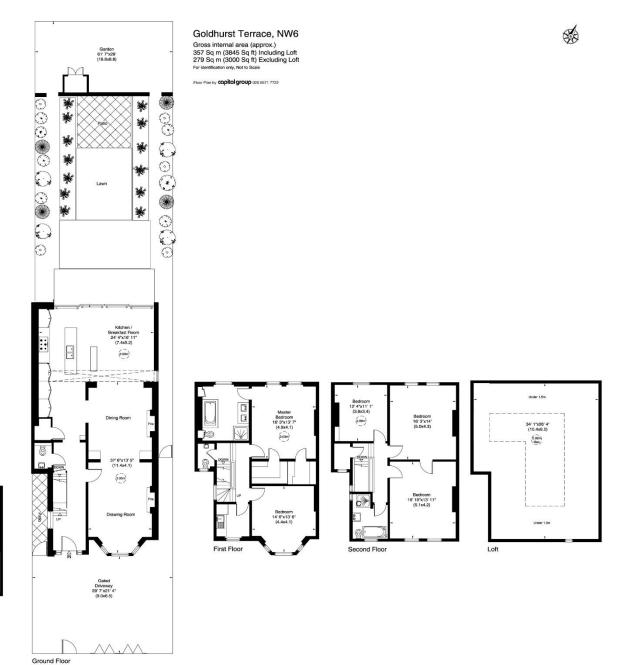

## GOLDHURST TERRACE LONDON, NW6

One of the finest houses to come on the market in the West Hampstead for many years.

An immaculate, totally refurbished and extended bay fronted, semi-detached Edwardian family home, set back from the road behind a gated driveway. This exceptional property has been meticulously refurbished to an exacting standard still retains many period features, comprising approximately 3000 sq ft (278 sq. m.) predominantly over 3 floors.

This wonderful property features three bright interconnecting reception areas and an extended, bespoke designer kitchen/ breakfast room which has a wall of floor to ceiling glass doors that open out onto a large Zen inspired rear patio, terrace and garden. The master bedroom has a luxurious en-suite bathroom and his and hers walk in wardrobes, 4 further bedrooms, potentially 2 bathrooms (one is currently used as a utility room). There is a large loft that STPP could easily be converted to make additional accommodation and to the front of the house there is secure gated off street parking for one car.

## **ACCOMMODATION & AMENITIES**

ENTRANCE HALL, 2 GUEST WC'S, CLOAK CUPBOARD, DRAWING ROOM, DINING ROOM, STUDY, KITCHEN/BREAKFAST ROOM, MASTER BEDROOM WITH ENSUITE BATHROOM & HIS AND HERS WALK IN WARDROBES, BEDROOM TWO/SITTING ROOM, UTILIY ROOM/POTTENTIAL BATHROOM, THREE FURTHER DOUBLE BEDROOMS, FAMILY BATHROOM, UTILITY CUPBOARD, LARGE 845 SQ FT LOFT WITH THE POTENTIAL TO EXTEND, GATED OFF STREET PARKING, 74' REAR GARDEN, WINE CELLAR, EER-E