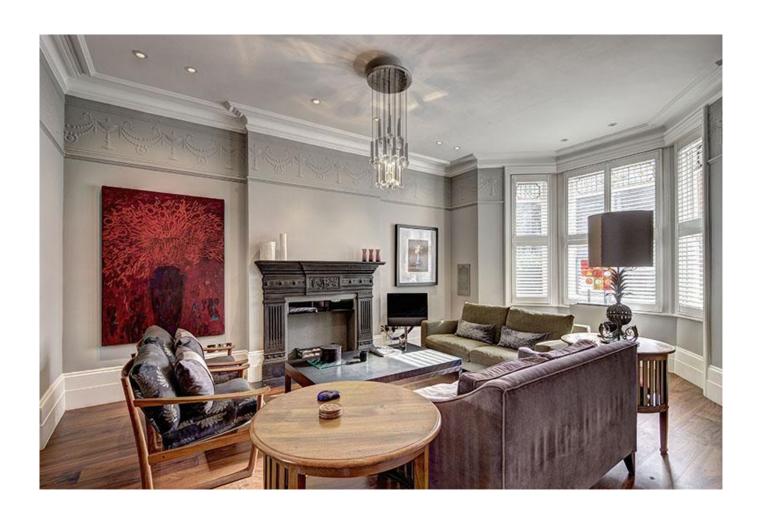

This wonderful property features three bright interconnecting reception areas and an extended, bespoke designer kitchen/ breakfast room which has a wall of floor to ceiling glass doors that open out onto a large Zen inspired rear patio, terrace and garden. The master bedroom has a luxurious en-suite bathroom and his and hers walk in wardrobes, 4 further bedrooms, potentially 2 bathrooms (one is currently used as a utility room). There is a large loft that STPP could easily be converted to make additional accommodation and to the front of the house there is secure gated off street parking for one car.

## **ACCOMMODATION & AMENITIES**

ENTRANCE HALL, 2 GUEST WC'S, CLOAK CUPBOARD, DRAWING ROOM, DINING ROOM, STUDY, KITCHEN/BREAKFAST ROOM, MASTER BEDROOM WITH ENSUITE BATHROOM & HIS AND HERS WALK IN WARDROBES, BEDROOM TWO/SITTING ROOM, UTILIY ROOM/POTTENTIAL BATHROOM, THREE FURTHER DOUBLE BEDROOMS, FAMILY BATHROOM, UTILITY CUPBOARD, LARGE 845 SQ FT LOFT WITH THE POTENTIAL TO EXTEND, GATED OFF STREET PARKING, 74' REAR GARDEN, WINE CELLAR, EER-E