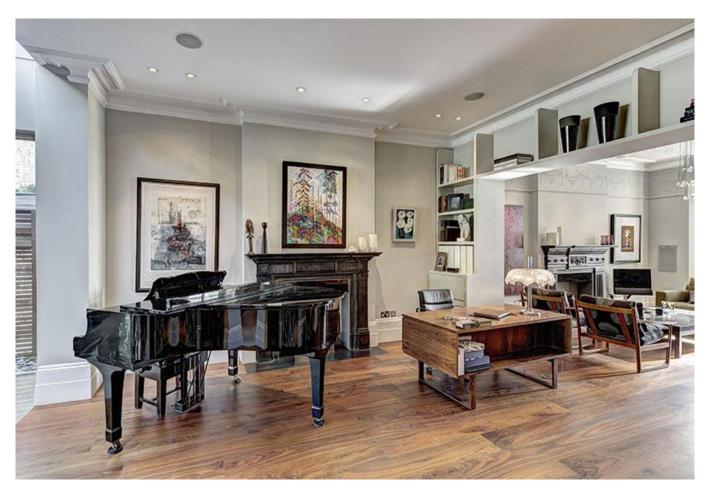

This wonderful property features three bright interconnecting reception areas and an extended, bespoke designer kitchen/ breakfast room which has a wall of floor to ceiling glass doors that open out onto a large Zen inspired rear patio, terrace and garden. The master bedroom has a luxurious en-suite bathroom and his and hers walk in wardrobes, 4 further bedrooms, potentially 2 bathrooms (one is currently used as a utility room). There is a large loft that STPP could easily be converted to make additional accommodation and to the front of the house there is secure gated off street parking for one car.

## **ACCOMMODATION & AMENITIES**

ENTRANCE HALL, 2 GUEST WC'S, CLOAK CUPBOARD, DRAWING ROOM, DINING ROOM, STUDY, KITCHEN/BREAKFAST ROOM, MASTER BEDROOM WITH ENSUITE BATHROOM & HIS AND HERS WALK IN WARDROBES, BEDROOM TWO/SITTING ROOM, UTILIY ROOM/POTTENTIAL BATHROOM, THREE FURTHER DOUBLE BEDROOMS, FAMILY BATHROOM, UTILITY CUPBOARD, LARGE 845 SQ FT LOFT WITH THE POTENTIAL TO EXTEND, GATED OFF STREET PARKING, 74' REAR GARDEN, WINE CELLAR, EER-E