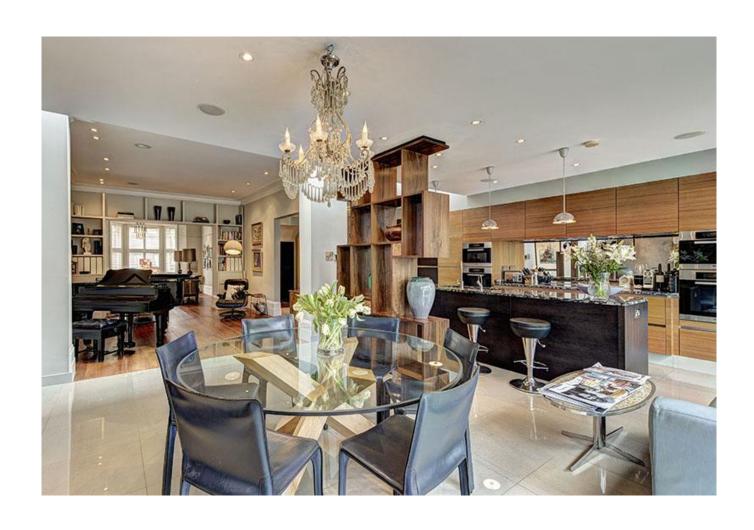

This wonderful property features three bright interconnecting reception areas and an extended, bespoke designer kitchen/ breakfast room which has a wall of floor to ceiling glass doors that open out onto a large Zen inspired rear patio, terrace and garden. The master bedroom has a luxurious en-suite bathroom and his and hers walk in wardrobes, 4 further bedrooms, potentially 2 bathrooms (one is currently used as a utility room). There is a large loft that STPP could easily be converted to make additional accommodation and to the front of the house there is secure gated off street parking for one car.

## **ACCOMMODATION & AMENITIES**

ENTRANCE HALL, 2 GUEST WC'S, CLOAK CUPBOARD, DRAWING ROOM, DINING ROOM, STUDY, KITCHEN/BREAKFAST ROOM, MASTER BEDROOM WITH ENSUITE BATHROOM & HIS AND HERS WALK IN WARDROBES, BEDROOM TWO/SITTING ROOM, UTILIY ROOM/POTTENTIAL BATHROOM, THREE FURTHER DOUBLE BEDROOMS, FAMILY BATHROOM, UTILITY CUPBOARD, LARGE 845 SQ FT LOFT WITH THE POTENTIAL TO EXTEND, GATED OFF STREET PARKING, 74' REAR GARDEN, WINE CELLAR, EER-E