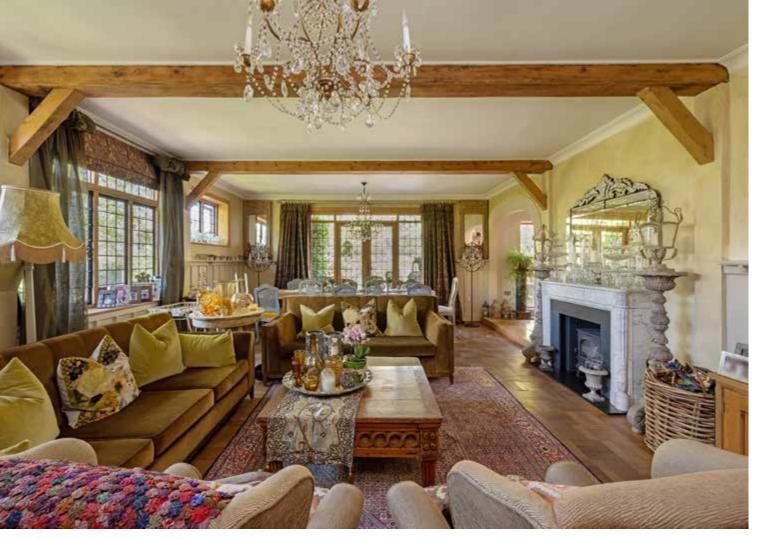

The house has a Tudor style frontage, is arranged over two floors, and is full of charm and individual character. This lovely home is superbly presented with generous reception rooms, a country-style kitchen, and excellent bedroom accommodation on the first floor. The outstanding sunny gardens have been carefully designed and landscaped and features a heated outdoor swimming pool with terracing, lawns and well established flower borders.

## **ACCOMMODATION & AMENITIES**

ENTRANCE HALL • FAMILY ROOM • DRAWING ROOM

STUDY • SITTING ROOM • KITCHEN/ BREAKFAST ROOM

PRINCIPAL BEDROOM WITH EN SUITE DRESSING ROOM

AND BATHROOM • BEDROOMS 2 AND 3 WITH EN SUITE