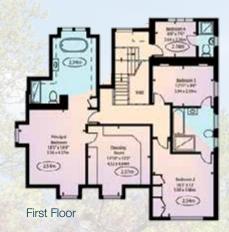

Approximate Gross Internal Area 292.09 sq m (3,144 sq ft)

APPROXIMATE FLOOR AREA INCLUDING RESTRICTED HEIGHTS 295.34 SQ M (3,179 SQ FT)

**Ground Floor** 

## **ACCOMMODATION & AMENITIES**

ENTRANCE HALL • FAMILY ROOM • DRAWING ROOM

STUDY • SITTING ROOM • KITCHEN/ BREAKFAST ROOM

PRINCIPAL BEDROOM WITH EN SUITE DRESSING ROOM

AND BATHROOM • BEDROOMS 2 AND 3 WITH EN SUITE

'JACK AND JILL' BATHROOM • BEDROOM 4 WITH EN

SUITE SHOWER ROOM • BEAUTIFULLY LANDSCAPED AND

SECLUDED GARDENS • OUTDOOR HEATED SWIMMING

POOL • GATED DRIVEWAY PROVIDING OFF-STREET

PARKING

PRICE ON APPLICATION
FREEHOLD
JOINT SOLE AGENTS