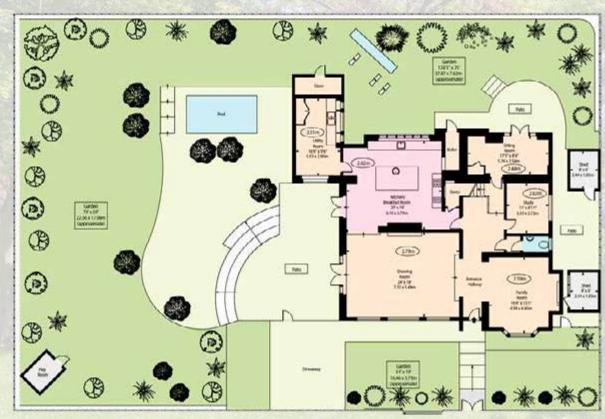

The house has a Tudor style frontage, is arranged over two floors, and is full of charm and individual character. This lovely home is superbly presented with generous reception rooms, a country-style kitchen, and excellent bedroom accommodation on the first floor. The outstanding sunny gardens have been carefully designed and landscaped and features a heated outdoor swimming pool with terracing, lawns and well established flower borders.

The house is set up from the road with a gated parking space to the side and is located just off Hampstead Way and within easy reach of Hampstead Heath Extension, Temple Fortune and the excellent transport facilities of Golders Green.

Approximate Gross Internal Area 292.09 sq m (3,144 sq ft)

APPROXIMATE FLOOR AREA INCLUDING RESTRICTED HEIGHTS 295.34 SQ M (3,179 SQ FT)

**Ground Floor** 

## **ACCOMMODATION & AMENITIES**

ENTRANCE HALL • FAMILY ROOM • DRAWING ROOM

STUDY • SITTING ROOM • KITCHEN/ BREAKFAST ROOM

PRINCIPAL BEDROOM WITH EN SUITE DRESSING ROOM

AND BATHROOM • BEDROOMS 2 AND 3 WITH EN SUITE

'JACK AND JILL' BATHROOM • BEDROOM 4 WITH EN

SUITE SHOWER ROOM • BEAUTIFULLY LANDSCAPED AND

SECLUDED GARDENS • OUTDOOR HEATED SWIMMING

POOL • GATED DRIVEWAY PROVIDING OFF-STREET

PARKING

PRICE ON APPLICATION
FREEHOLD
JOINT SOLE AGENTS