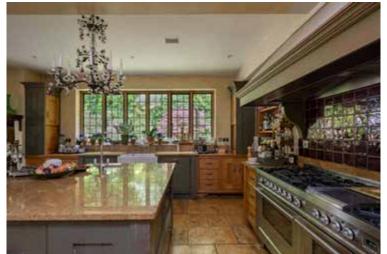

The house has a Tudor style frontage, is arranged over two floors, and is full of charm and individual character. This lovely home is superbly presented with generous reception rooms, a country-style kitchen, and excellent bedroom accommodation on the first floor. The outstanding sunny gardens have been carefully designed and landscaped and features a heated outdoor swimming pool with terracing, lawns and well established flower borders.

## **ACCOMMODATION & AMENITIES**

ENTRANCE HALL • FAMILY ROOM • DRAWING ROOM

STUDY • SITTING ROOM • KITCHEN/ BREAKFAST ROOM

PRINCIPAL BEDROOM WITH EN SUITE DRESSING ROOM

AND BATHROOM • BEDROOMS 2 AND 3 WITH EN SUITE