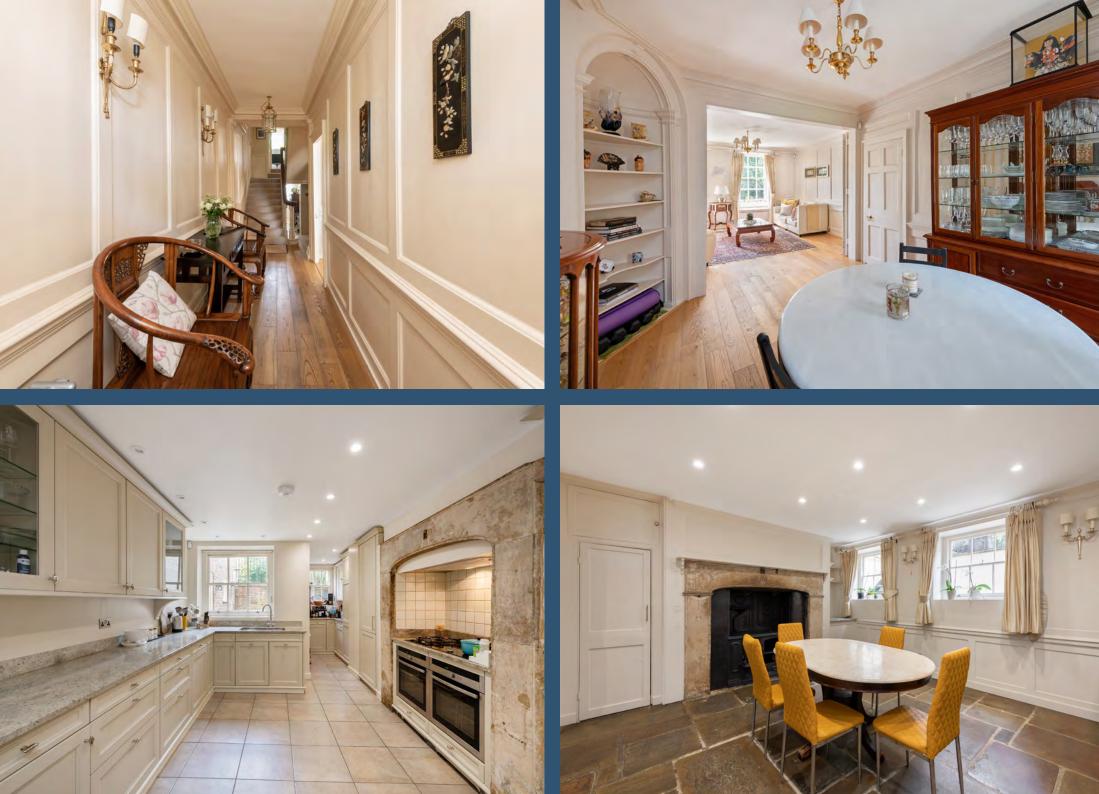

## VOLTA HOUSE HAMPSTEAD VILLAGE, NW3

TEL

4

-

AN EXQUISITE FOUR/FIVE BEDROOM, END OF TERRACE GEORGIAN GEM C1735 DISCREETLY POSITIONED BEHIND A GATED DRIVE AND DEEP FRONT GARDEN, SITUATED ON ONE OF THE HIGHEST POINTS OF LONDON THE SUMMIT OF HAMPSTEAD VILLAGE.