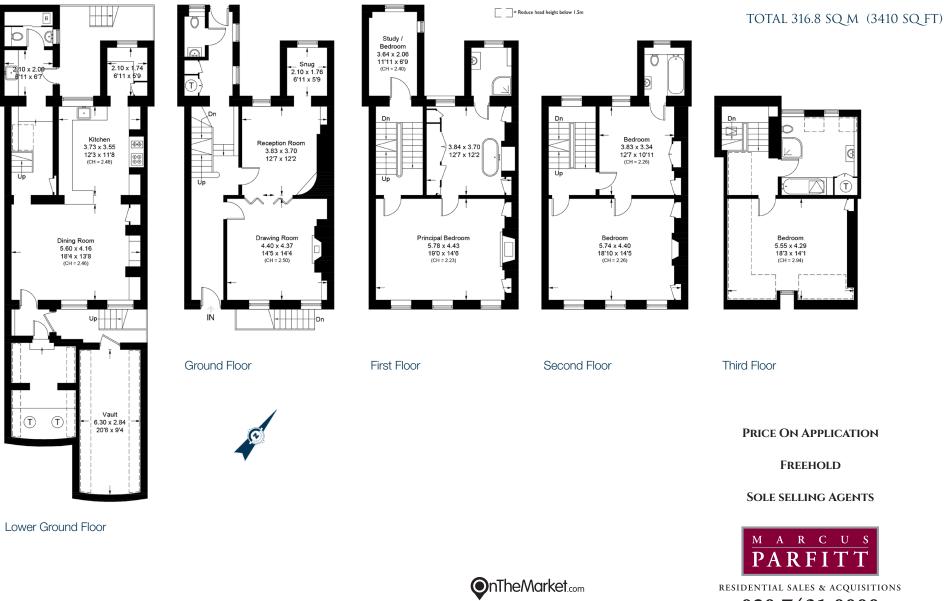

## APPROXIMATE GROSS INTERNAL AREA 287.9 SQ M (3,099 SQ FT)

## VAULT 28.9 SQ M (311 SQ FT)

**020 7431 0000** 28 Church Row, Hampstead, London NW3 6UP email: info@marcusparfitt.com www.marcusparfitt.com

Misrepresentation Act 1967. This brochure and the descriptions and measurements herein do not constitute representation and whilst every effort has been made to ensure accuracy, this cannot be guaranteed.