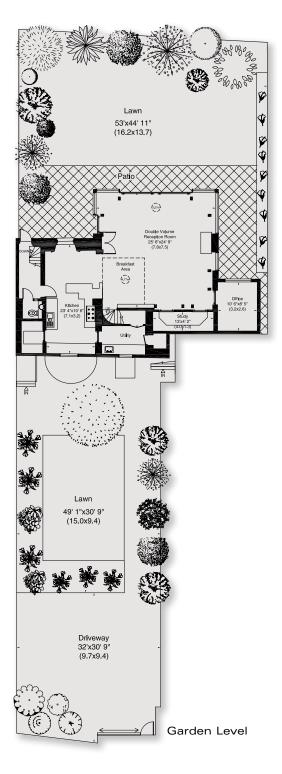

This exquisite property is arranged over four floors offering a double period reception room, 4 to 5 bedrooms with 3 bathrooms within the original building. The principal living areas continue on the ground floor featuring an exceptional newly constructed double volume reception room that is bathed in light with the extensive use of birch panels and beams, full height sliding glass doors that open onto the delightful South West facing rear patio and garden and a feature staircase to the raised entrance lobby. A luxurious Pogenphol fitted kitchen/breakfast room, office, study, pantry, utility room and cloakroom complete this wonderful space.

The house is set some 70' back from the road and has a nice size lawned garden to the front and off street parking for several vehicles set behind a secure gated driveway.

## ACCOMMODATION

- PRINCIPAL ENTRANCE
- GALLERIED HALL
- NEWLY CONSTRUCTED DOUBLE VOLUME RECEPTION ROOM
- STUDY/LIBRARY
- KITCHEN/BREAKFAST ROOM
- OFFICE
- UTILITY ROOM
- PANTRY
- GUEST CLOAKROOM
- SECOND ENTRANCE
- DOUBLE PERIOD RECEPTION ROOM
- MASTER BEDROOM WITH EN SUITE DRESSING & BATHROOM
- FOUR FURTHER BEDROOMS
- TWO FURTHER EN SUITE BATHROOMS
- SOUTH WEST FACING GARDEN
- DEEP FRONT GARDEN WITH LAWN
- ACCESS TO A SMALL ROOF TERRACE

## Gross Internal Area (Approx.)

290 Square Metres 3,118 Square Feet Site Area 0.139 Acre