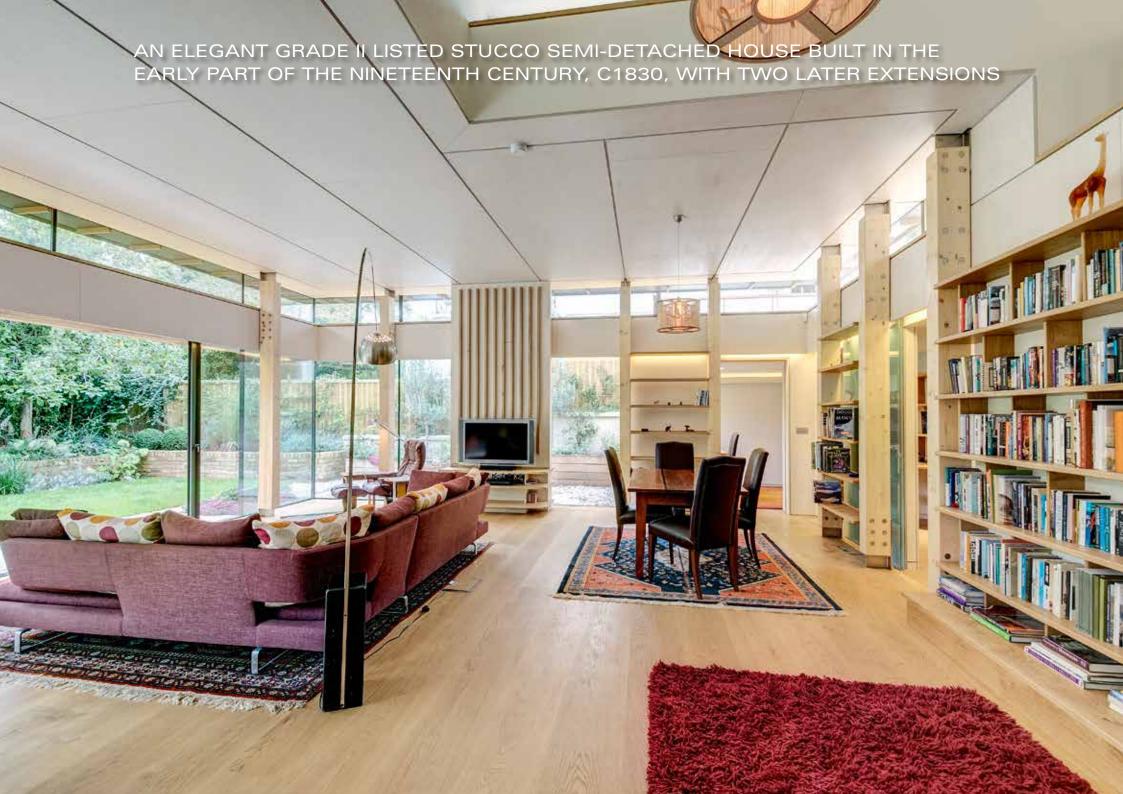

This exquisite property is arranged over four floors offering a double period reception room, 4 to 5 bedrooms with 3 bathrooms within the original building. The principal living areas continue on the ground floor featuring an exceptional newly constructed double volume reception room that is bathed in light with the extensive use of birch panels and beams, full height sliding glass doors that open onto the delightful South West facing rear patio and garden and a feature staircase to the raised entrance lobby. A luxurious Pogenphol fitted kitchen/breakfast room, office, study, pantry, utility room and cloakroom complete this wonderful space.