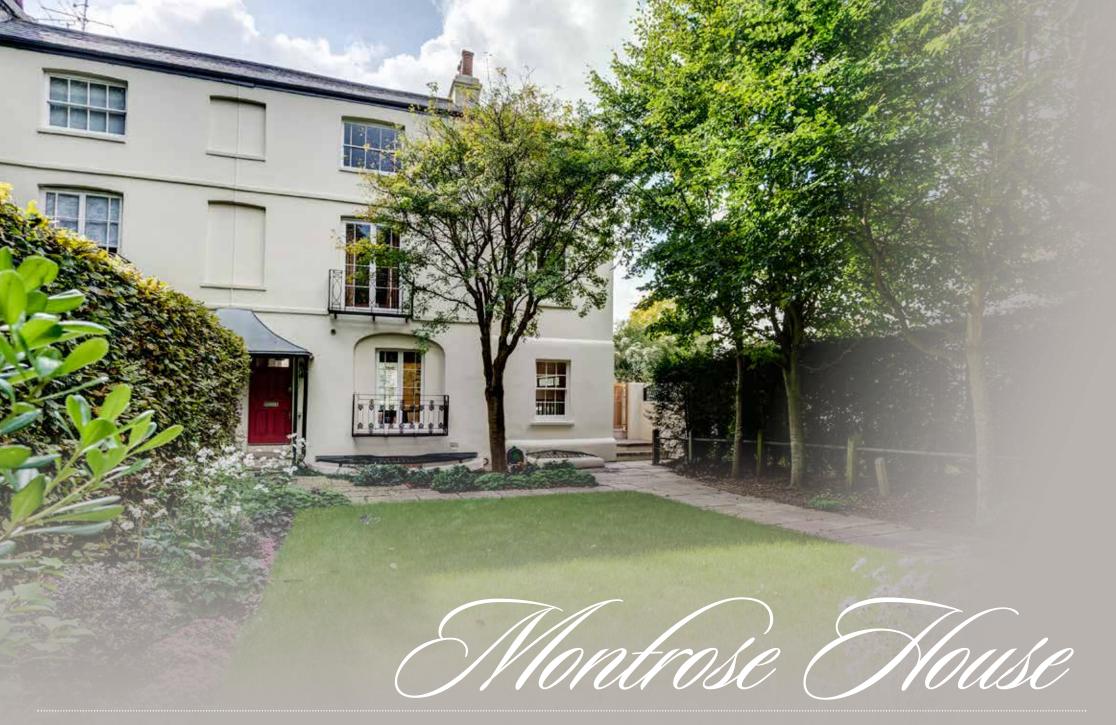

HAMPSTEAD HEATH NW3

The house has just undergone an extensive remodelling and renovation by the current owners and their award winning architects, retaining the charm and elegance of the original property whilst creating a functional modern 2014 specification family home.

The house is set some 70' back from the road and has a nice size lawned garden to the front and off street parking for several vehicles set behind a secure gated driveway.