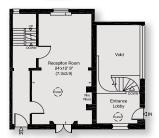

## ACCOMMODATION

- PRINCIPAL ENTRANCE
- GALLERIED HALL
- NEWLY CONSTRUCTED DOUBLE VOLUME RECEPTION ROOM
- STUDY/LIBRARY
- KITCHEN/BREAKFAST ROOM
- OFFICE
- UTILITY ROOM
- PANTRY
- GUEST CLOAKROOM
- SECOND ENTRANCE
- DOUBLE PERIOD RECEPTION ROOM
- MASTER BEDROOM WITH EN SUITE DRESSING & BATHROOM
- FOUR FURTHER BEDROOMS
- TWO FURTHER EN SUITE BATHROOMS
- SOUTH WEST FACING GARDEN
- DEEP FRONT GARDEN WITH LAWN
- ACCESS TO A SMALL ROOF TERRACE

## Gross Internal Area (Approx.)

290 Square Metres 3,118 Square Feet Site Area 0.139 Acre

## Second Floor

**Ground Floor** 

TERMS
TENURE: Freehold
GUIDE PRICE: Upon application
Sole selling agent

RESIDENTIAL SALES & ACQUISITIONS

020 7431 0000

28 Church Row, Hampstead, London NW3 6UP email: info@marcusparfitt.com www.marcusparfitt.com