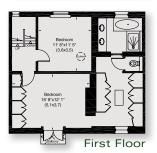

## ACCOMMODATION

- PRINCIPAL ENTRANCE
- GALLERIED HALL
- NEWLY CONSTRUCTED DOUBLE VOLUME RECEPTION ROOM
- STUDY/LIBRARY
- KITCHEN/BREAKFAST ROOM
- OFFICE
- UTILITY ROOM
- PANTRY
- GUEST CLOAKROOM
- SECOND ENTRANCE
- DOUBLE PERIOD RECEPTION ROOM
- MASTER BEDROOM WITH EN SUITE DRESSING & BATHROOM
- FOUR FURTHER BEDROOMS
- TWO FURTHER EN SUITE BATHROOMS
- SOUTH WEST FACING GARDEN
- DEEP FRONT GARDEN WITH LAWN
- ACCESS TO A SMALL ROOF TERRACE

## Gross Internal Area (Approx.)

290 Square Metres 3,118 Square Feet Site Area 0.139 Acre

## Second Floor

**Ground Floor** 

TERMS
TENURE: Freehold
GUIDE PRICE: Upon application
Sole selling agent

RESIDENTIAL SALES & ACQUISITIONS

020 7431 0000

28 Church Row, Hampstead, London NW3 6UP email: info@marcusparfitt.com www.marcusparfitt.com