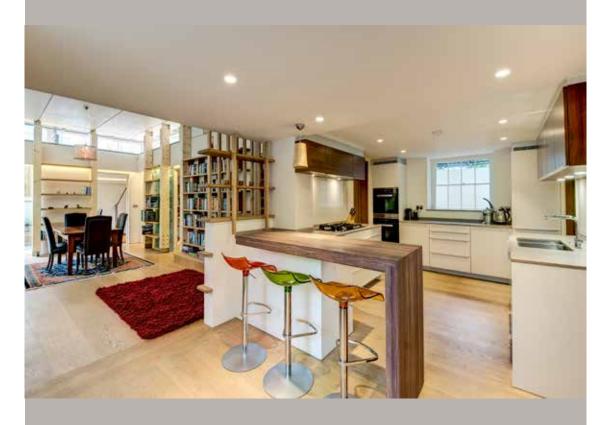

This exquisite property is arranged over four floors offering a double period reception room, 4 to 5 bedrooms with 3 bathrooms within the original building. The principal living areas continue on the ground floor featuring an exceptional newly constructed double volume reception room that is bathed in light with the extensive use of birch panels and beams, full height sliding glass doors that open onto the delightful South West facing rear patio and garden and a feature staircase to the raised entrance lobby. A luxurious Pogenphol fitted kitchen/breakfast room, office, study, pantry, utility room and cloakroom complete this wonderful space.