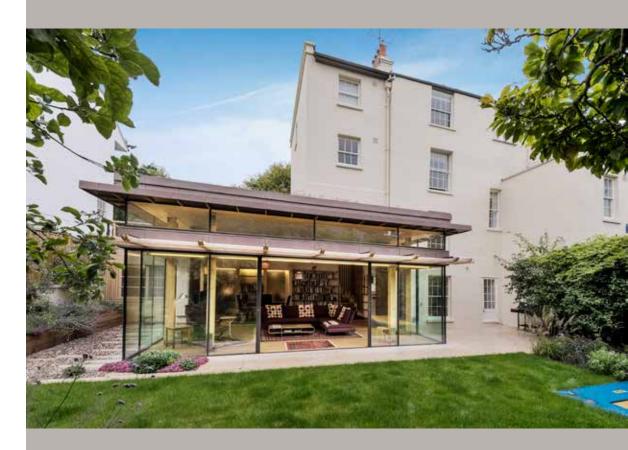

This exquisite property is arranged over four floors offering a double period reception room, 4 to 5 bedrooms with 3 bathrooms within the original building. The principal living areas continue on the ground floor featuring an exceptional newly constructed double volume reception room that is bathed in light with the extensive use of birch panels and beams, full height sliding glass doors that open onto the delightful South West facing rear patio and garden and a feature staircase to the raised entrance lobby. A luxurious Pogenphol fitted kitchen/breakfast room, office, study, pantry, utility room and cloakroom complete this wonderful space.

The house is set some 70' back from the road and has a nice size lawned garden to the front and off street parking for several vehicles set behind a secure gated driveway.