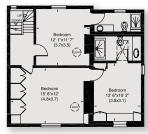

This exquisite property is arranged over four floors offering a double period reception room, 4 to 5 bedrooms with 3 bathrooms within the original building. The principal living areas continue on the ground floor featuring an exceptional newly constructed double volume reception room that is bathed in light with the extensive use of birch panels and beams, full height sliding glass doors that open onto the delightful South West facing rear patio and garden and a feature staircase to the raised entrance lobby. A luxurious Pogenphol fitted kitchen/breakfast room, office, study, pantry, utility room and cloakroom complete this wonderful space.

## ACCOMMODATION

- PRINCIPAL ENTRANCE
- GALLERIED HALL
- NEWLY CONSTRUCTED DOUBLE VOLUME RECEPTION ROOM
- STUDY/LIBRARY
- KITCHEN/BREAKFAST ROOM
- OFFICE
- UTILITY ROOM
- PANTRY
- GUEST CLOAKROOM
- SECOND ENTRANCE
- DOUBLE PERIOD RECEPTION ROOM
- MASTER BEDROOM WITH EN SUITE DRESSING & BATHROOM
- FOUR FURTHER BEDROOMS
- TWO FURTHER EN SUITE BATHROOMS
- SOUTH WEST FACING GARDEN
- DEEP FRONT GARDEN WITH LAWN
- ACCESS TO A SMALL ROOF TERRACE

## Second Floor

**Ground Floor** 

TERMS
TENURE: Freehold
GUIDE PRICE: Upon application
Sole selling agent

RESIDENTIAL SALES & ACQUISITIONS

020 7431 0000

28 Church Row, Hampstead, London NW3 6UP email: info@marcusparfitt.com www.marcusparfitt.com